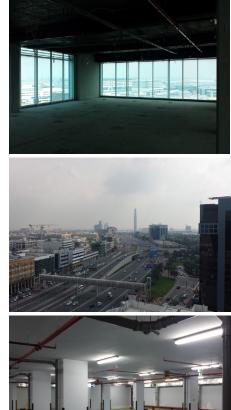

## > Building Description

With very few full buildings available within Dubai, the EDB building has recently become available offering 11 floors of exceptional office space providing efficient layouts and floor to ceiling windows. Providing a blank canvas to make your ideal office. With over 90,000 sq.ft of office space available the space appeals to larger occupiers wanting the option to take full or multiple consecutive floors.

The building has been designed with the modern office occupier in mind providing excellent natural light from the full height windows and above average floor to ceiling height. Higher floors offer views across Dubai with some floors offering indoor courtyard areas, perfect for break out spaces in the warmer months. Many amenities are at your door step, including the expansive Deira City Centre along with several hotels, Novotel, Ibis, Pullman and Rotana are at your doorstep. Dubai International Airport is just a 5 minute drive away.