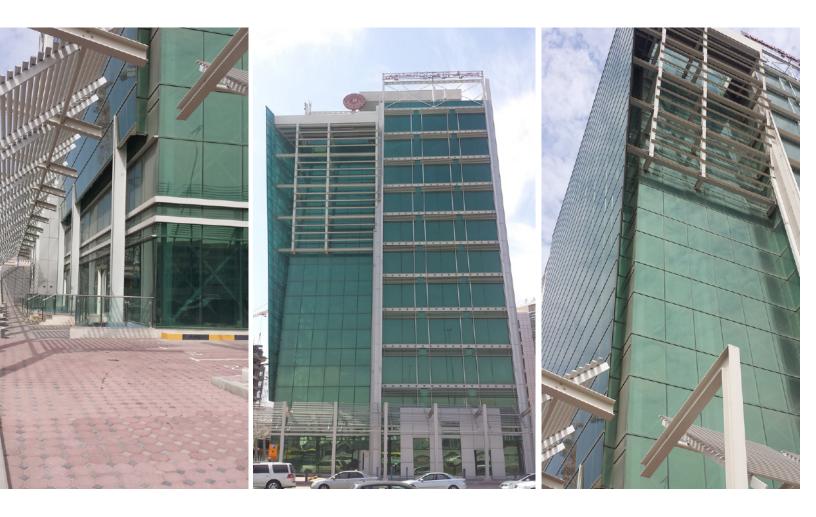

## > Building Description

With very few full buildings available within Dubai, the EDB building has recently become available offering 11 floors of exceptional office space providing efficient layouts and floor to ceiling windows. Providing a blank canvas to make your ideal office. With over 90,000 sq.ft of office space available the space appeals to larger occupiers wanting the option to take full or multiple consecutive floors.

The building has been designed with the modern office occupier in mind providing excellent natural light from the full height windows and above average floor to ceiling height. Higher floors offer views across Dubai with some floors offering indoor courtyard areas, perfect for break out spaces in the warmer months. Many amenities are at your door step, including the expansive Deira City Centre along with several hotels, Novotel, Ibis, Pullman and Rotana are at your doorstep. Dubai International Airport is just a 5 minute drive away.