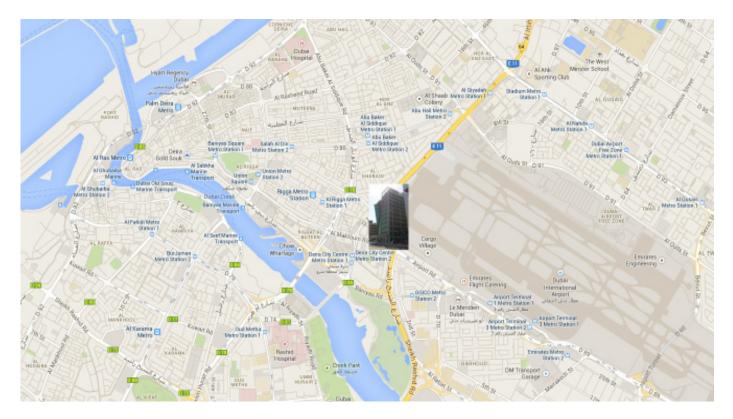

## > Prime Location

The EDB Building is located within the sought after Deira City Centre office and hotel precinct, in a prime position facing on to Sheikh Rashid Road. It is easily accessible from the nearby Deira City Centre Complex along with road links connecting to Al Ittihad Road (Sharjah link), Al Garhoud Bridge, Airport Road and the Business Bay Crossing. Deira City Centre and GGICO Metro Stations are within walking distance.

#### > Transport

| By Car>   | Accessible from Al Maktoum Street, Al Ittiad Road and Sheikh Rashid Road. |
|-----------|---------------------------------------------------------------------------|
| By Bus>   | Bus Routes 4, 33, 55, 27, 48 service the Deira City Centre area.          |
| By Metro> | Deira City Centre Metro Station is 750m / 8 min walk                      |
| Airport>  | Dubai International Airport is 3kms by road, just 5 minutes' drive        |