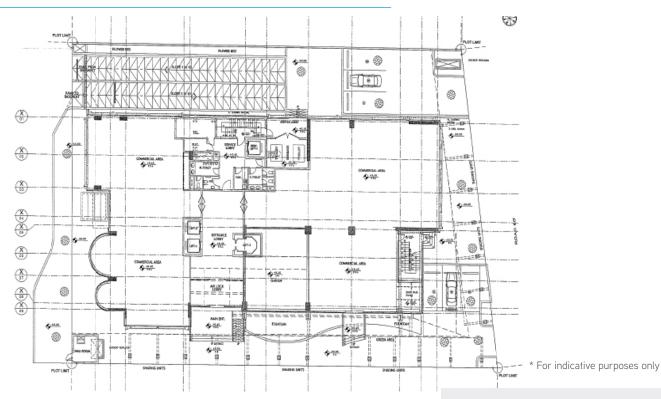

> Amenities include prayer rooms, ground floor retail outlets and indoor courtyard areas.

> Secure lift access.

## > Office Specification

- > Grade "A" Office Accommodation.
- > Large floor plates of up to 10,500 sq.ft.
- > Consecutive floors available for larger offices.
- > Full height building atrium providing excellent natural light.
- > Efficient gross to net floor area ratio.
- > Floor boxes installed.
- $\boldsymbol{\boldsymbol{\succ}}$  Spacious common area bathrooms and pantries on each floor.
- > Excellent floor to ceiling height.
- > Double glazed floor to ceiling windows.

#### COLLIERS INTERNATIONAL

Al Shafar Tower 1, Office 1401, Tecom, P.O 71591, Dubai www.colliers.com

# EBD Building, Deira City

FULL BUILDING, SHEIKH RASHID ROAD, PORT SAEED, DUBAI

#### > Floor Plan



## > Availability

Flexible spaces available from 4,905 to 97,783 sq.ft (full building). Consecutive floors also available for larger occupiers.

#### > Rent & Service Charge

By Appointment Only

## > Viewings

Upon application.

## Contact Us

AGENT: SIMON WHITTLE +971 4 453 7400 | EXT. 310 +971 55 899 6082

simon.whittle@colliers.com

AGENT: GERHARD GELDENHUYS +971 4 453 7400 | EXT. 303 +971 55 899 6088

gerhard.geldenhuys@colliers.com

Colliers International gives notice that these particulars are set out as a general outline only for the guidance of intending Purchasers or Lessees, and do not constitute any part of an offer or contract. Details are given without any responsibility and any intending Purchasers, or lessees or Third Party should not rely on them as statements or repres