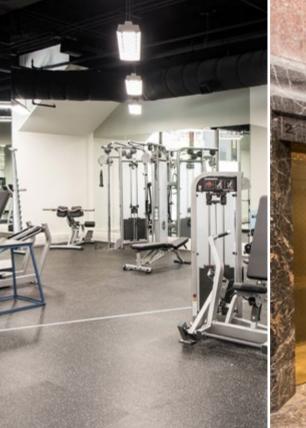

## Available Space & Costs

| Available Subpremises   | Suite 2705 - Approx. 5,000 square feet                                                                                        |
|-------------------------|-------------------------------------------------------------------------------------------------------------------------------|
| Sublandlord             | Eagle Energy Inc.                                                                                                             |
| Annual Net Rent         | Market Sublease Rates                                                                                                         |
| Operating Costs & Taxes | \$16.23 (2019 estimate)                                                                                                       |
| Occupancy Date          | Available immediately                                                                                                         |
| Term of Sublease        | February 27, 2023                                                                                                             |
| Parking                 | 3 reserved underground<br>5 reserved covered                                                                                  |
| Comments                | • Conference centre on the +15 level ava<br>for tenant use, free of charge                                                    |
|                         | • +15 connected to Eau Claire Place II an<br>Centre                                                                           |
|                         | <ul> <li>Brand new tenant fitness facility on th<br/>floor of the building, complete with sho<br/>and change rooms</li> </ul> |