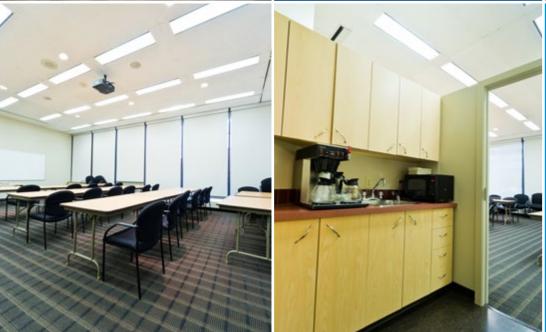

## Available Space & Costs

| Available Subpremises   | Suite 2705 - Approx. 5,000 square feet                                                                                        |
|-------------------------|-------------------------------------------------------------------------------------------------------------------------------|
| Sublandlord             | Eagle Energy Inc.                                                                                                             |
| Annual Net Rent         | Market Sublease Rates                                                                                                         |
| Operating Costs & Taxes | \$16.23 (2019 estimate)                                                                                                       |
| Occupancy Date          | Available immediately                                                                                                         |
| Term of Sublease        | February 27, 2023                                                                                                             |
| Parking                 | 3 reserved underground<br>5 reserved covered                                                                                  |
| Comments                | • Conference centre on the +15 level ava<br>for tenant use, free of charge                                                    |
|                         | • +15 connected to Eau Claire Place II an<br>Centre                                                                           |
|                         | <ul> <li>Brand new tenant fitness facility on th<br/>floor of the building, complete with sho<br/>and change rooms</li> </ul> |