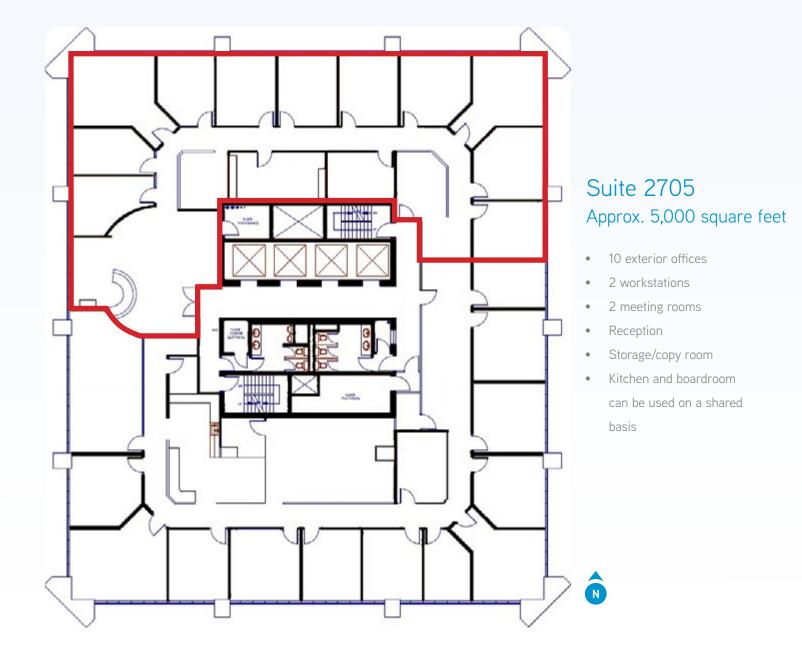

## Available Space & Costs

| Available Subpremises   | Suite 2705 - Approx. 5,000 square feet                                                                                        |
|-------------------------|-------------------------------------------------------------------------------------------------------------------------------|
| Sublandlord             | Eagle Energy Inc.                                                                                                             |
| Annual Net Rent         | Market Sublease Rates                                                                                                         |
| Operating Costs & Taxes | \$16.23 (2019 estimate)                                                                                                       |
| Occupancy Date          | Available immediately                                                                                                         |
| Term of Sublease        | February 27, 2023                                                                                                             |
| Parking                 | 3 reserved underground<br>5 reserved covered                                                                                  |
| Comments                | • Conference centre on the +15 level ava<br>for tenant use, free of charge                                                    |
|                         | • +15 connected to Eau Claire Place II an<br>Centre                                                                           |
|                         | <ul> <li>Brand new tenant fitness facility on th<br/>floor of the building, complete with sho<br/>and change rooms</li> </ul> |

Floorplan on back

ailable

and Shell

ne main nowers

adian

m