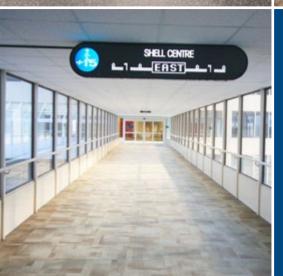

## Available Space & Costs

| Available Subpremises   | Suite 2705 - Approx. 5,000 square feet                                                                                        |
|-------------------------|-------------------------------------------------------------------------------------------------------------------------------|
| Sublandlord             | Eagle Energy Inc.                                                                                                             |
| Annual Net Rent         | Market Sublease Rates                                                                                                         |
| Operating Costs & Taxes | \$16.23 (2019 estimate)                                                                                                       |
| Occupancy Date          | Available immediately                                                                                                         |
| Term of Sublease        | February 27, 2023                                                                                                             |
| Parking                 | 3 reserved underground<br>5 reserved covered                                                                                  |
| Comments                | • Conference centre on the +15 level ava<br>for tenant use, free of charge                                                    |
|                         | • +15 connected to Eau Claire Place II an<br>Centre                                                                           |
|                         | <ul> <li>Brand new tenant fitness facility on th<br/>floor of the building, complete with sho<br/>and change rooms</li> </ul> |