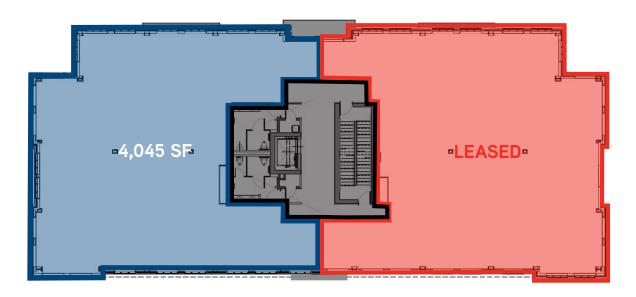

The property has convenient access to Highway 416 and the Ottawa International Airport via Hunt Club Road. Public transit is readily available along Merivale Road.

| ADDRESS         | 60 Camelot Drive                                                                                                    |
|-----------------|---------------------------------------------------------------------------------------------------------------------|
| BUILDING SF     | 24,000 SF                                                                                                           |
| UNITS           | > Ground Floor: 3,015 SF<br>Ground Floor: 3,330 SF<br>Can be contiguous for up to 6,345 SF<br>> 2nd Floor: 4,045 SF |
| ASKING RENT     | \$14.00 PSF                                                                                                         |
| ADDITIONAL RENT | \$12.00 PSF (est. 2019)                                                                                             |
|                 | Excludes hydro and in-suite janitorial                                                                              |
| AVAILABILITY    | Immediately                                                                                                         |

### FLOOR PLANS

GROUND FLOOR 3,015 SF 3,330 SF

Can be contiguous for up to 6,345 SF

SECOND FLOOR 4,045 SF