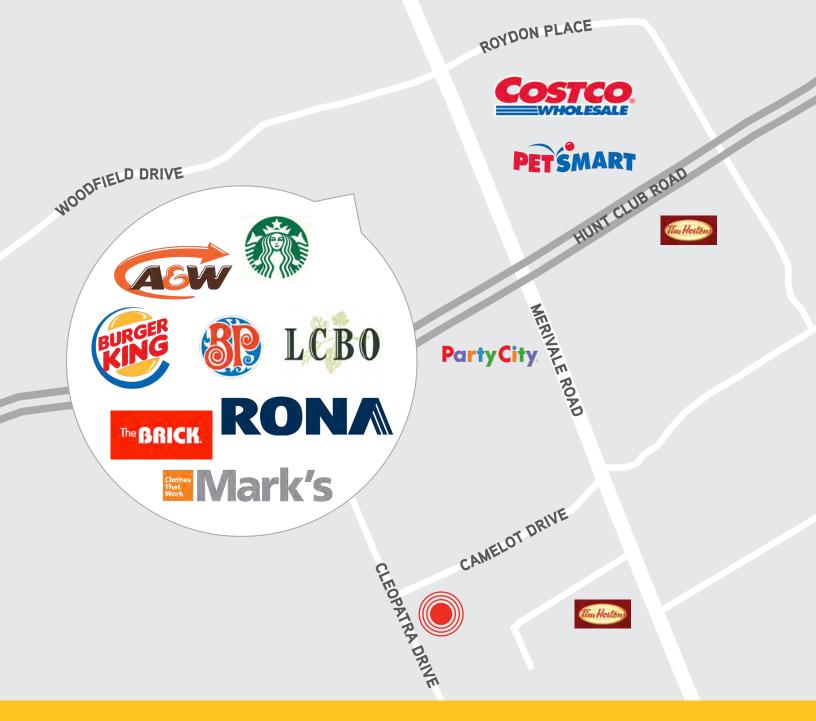

## AREA OVERV

Located on Camelot Drive off Merivale Road in the south end of Ottawa. 60 Camelot Drive provides a modern atmosphere and easy access to endless area amenities including: Rona, Costco, Starbucks, and LCBO.

The property has convenient access to Highway 416 and the Ottawa International Airport via Hunt Club Road. Public transit is readily available along Merivale Road.

| ADDRESS         | 60 Camelot Drive                                                                                                    |
|-----------------|---------------------------------------------------------------------------------------------------------------------|
| BUILDING SF     | 24,000 SF                                                                                                           |
| UNITS           | > Ground Floor: 3,015 SF<br>Ground Floor: 3,330 SF<br>Can be contiguous for up to 6,345 SF<br>> 2nd Floor: 4,045 SF |
| ASKING RENT     | \$14.00 PSF                                                                                                         |
| ADDITIONAL RENT | \$12.00 PSF (est. 2019)                                                                                             |
|                 | Excludes hydro and in-suite janitorial                                                                              |
| AVAILABILITY    | Immediately                                                                                                         |