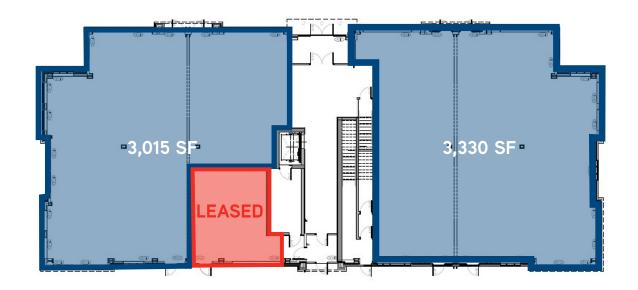

The property has convenient access to Highway 416 and the Ottawa International Airport via Hunt Club Road. Public transit is readily available along Merivale Road.

| ADDRESS         | 60 Camelot Drive                                                                                                    |
|-----------------|---------------------------------------------------------------------------------------------------------------------|
| BUILDING SF     | 24,000 SF                                                                                                           |
| UNITS           | > Ground Floor: 3,015 SF<br>Ground Floor: 3,330 SF<br>Can be contiguous for up to 6,345 SF<br>> 2nd Floor: 4,045 SF |
| ASKING RENT     | \$14.00 PSF                                                                                                         |
| ADDITIONAL RENT | \$12.00 PSF (est. 2019)                                                                                             |
|                 | Excludes hydro and in-suite janitorial                                                                              |
| AVAILABILITY    | Immediately                                                                                                         |

### FLOOR PLANS

GROUND FLOOR 3,015 SF 3,330 SF

Can be contiguous for up to 6,345 SF

SECOND FLOOR 4,045 SF