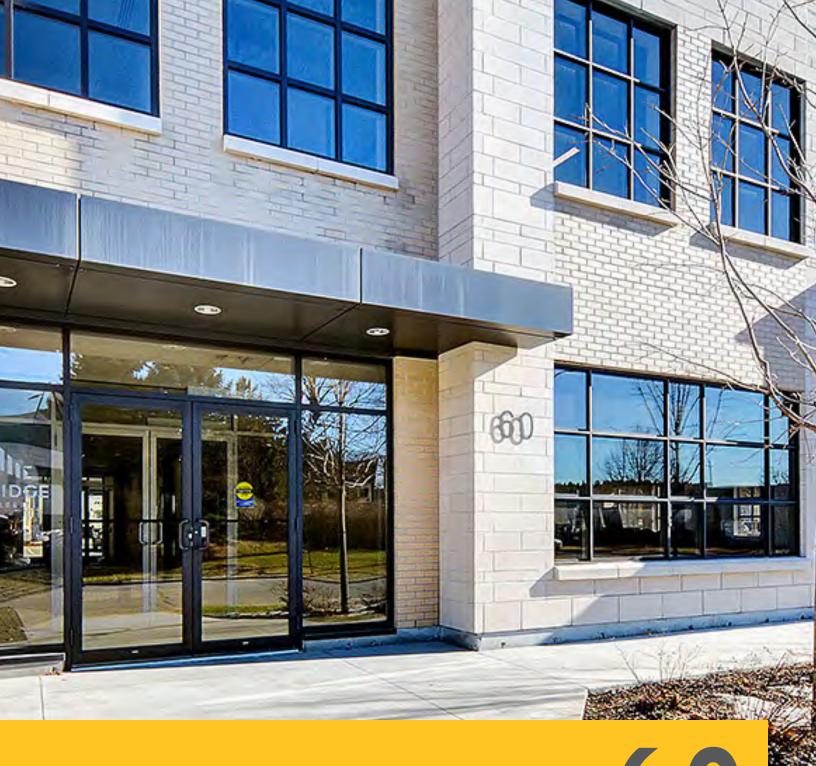

## AREA OVERV

Located on Camelot Drive off Merivale Road in the south end of Ottawa. 60 Camelot Drive provides a modern atmosphere and easy access to endless area amenities including: Rona, Costco, Starbucks, and LCBO.

The property has convenient access to Highway 416 and the Ottawa International Airport via Hunt Club Road. Public transit is readily available along Merivale Road.

| ADDRESS         | 60 Camelot Drive                                                                                                    |
|-----------------|---------------------------------------------------------------------------------------------------------------------|
| BUILDING SF     | 24,000 SF                                                                                                           |
| UNITS           | > Ground Floor: 3,015 SF<br>Ground Floor: 3,330 SF<br>Can be contiguous for up to 6,345 SF<br>> 2nd Floor: 4,045 SF |
| ASKING RENT     | \$14.00 PSF                                                                                                         |
| ADDITIONAL RENT | \$12.00 PSF (est. 2019)                                                                                             |
|                 | Excludes hydro and in-suite janitorial                                                                              |
| AVAILABILITY    | Immediately                                                                                                         |