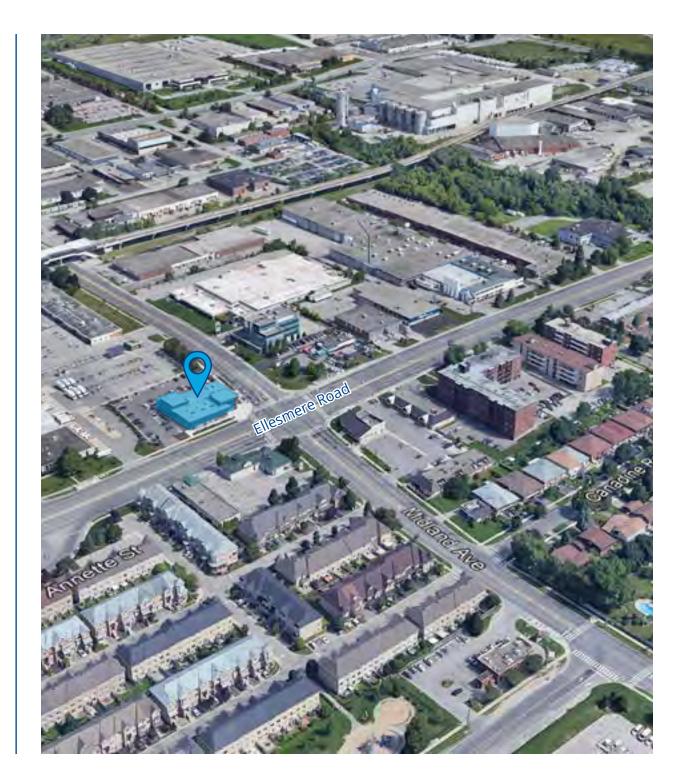

### Property Overview

Located in Dense Residential Area

Bright, Open Floor Plan

Close to Major Highways

Surrounded by National Retailers

Convenient Parking Join nationally branded Tenants including Starbucks and Mary Browns at the signalized intersection of Ellesmere and Midland. Well situated with access to 401, and a dense residential and employment population of 131,000+ people in a 3km radius.

| Address                | 1100 Ellesmere Road, Toronto, ON,<br>M1P 2X3                                                                                                                                                                           |
|------------------------|------------------------------------------------------------------------------------------------------------------------------------------------------------------------------------------------------------------------|
| Location               | The property is ideally located at the<br>Midland and Ellesmere intersection<br>in Scarborough. It is a 4 minute<br>walk to both Midland and Ellesmere<br>stations and 6 minute drive to the<br>401 Kennedy Road exit. |
| Rentable Area          | 1,546 SF                                                                                                                                                                                                               |
| Net Rent               | \$43.50 PSF                                                                                                                                                                                                            |
| Additional Rent (2021) | \$18.28 PSF                                                                                                                                                                                                            |
| Gross Rent             | \$61.78 PSF                                                                                                                                                                                                            |
| Available              | Immediately                                                                                                                                                                                                            |
| Sublease Expiry        | February 2029                                                                                                                                                                                                          |