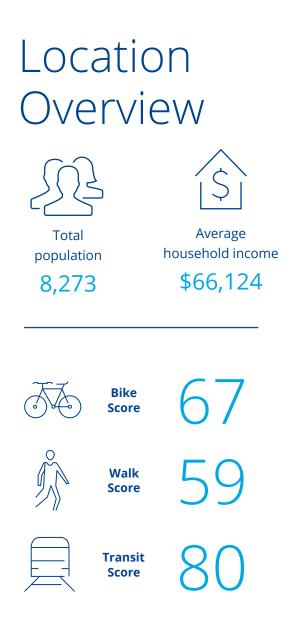

### Property Overview

Located in Dense Residential Area

Bright, Open Floor Plan

Close to Major Highways

Surrounded by National Retailers

Convenient Parking Join nationally branded Tenants including Starbucks and Mary Browns at the signalized intersection of Ellesmere and Midland. Well situated with access to 401, and a dense residential and employment population of 131,000+ people in a 3km radius.