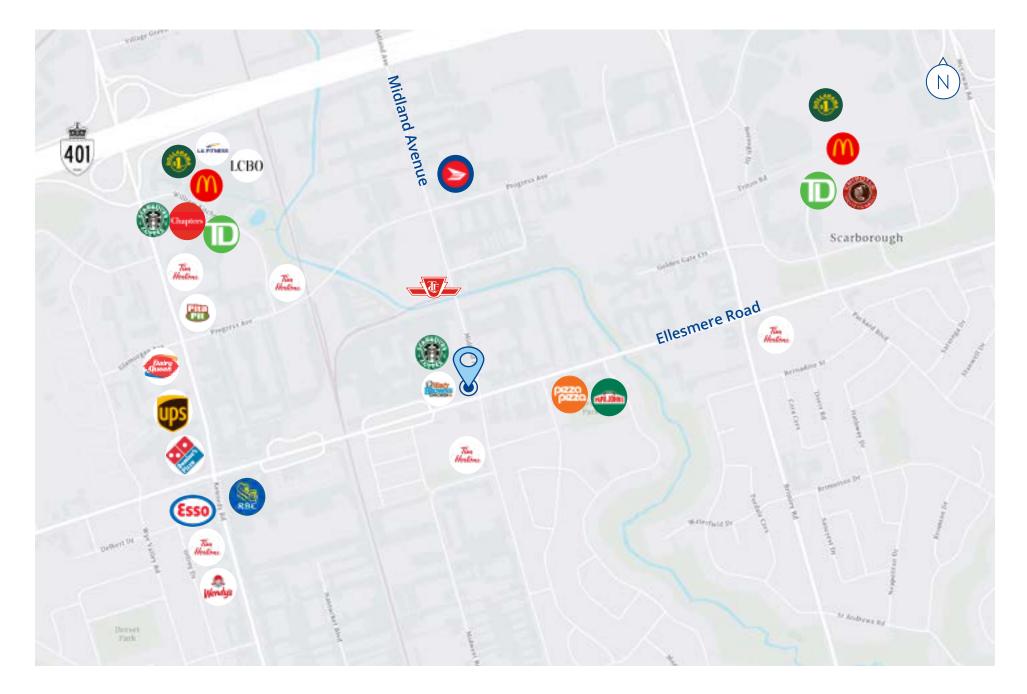

## Nearby Amenities

### Property Overview

Located in Dense Residential Area

Bright, Open Floor Plan

Close to Major Highways

Surrounded by National Retailers

Convenient Parking Join nationally branded Tenants including Starbucks and Mary Browns at the signalized intersection of Ellesmere and Midland. Well situated with access to 401, and a dense residential and employment population of 131,000+ people in a 3km radius.