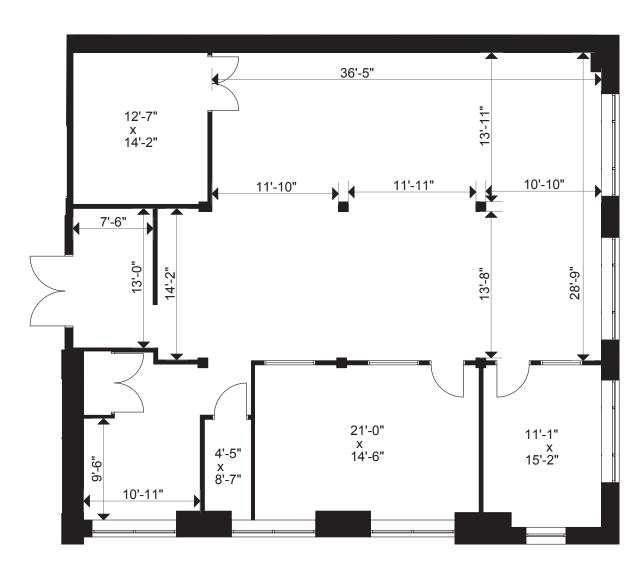

## BUILDING DETAILS

**NET RENT** 

\$35.00 PSF

**ADDITIONAL RENT** 

\$18.50 PSF (2019)

**AVAILABLE SPACE** 

Suite 414 2,680 SF - Available immediately

## FOR LEASE > OFFICE SPACE 214 KING STREET WEST > 4TH FLOOR

Divisible to 3.712 SF or 4.952 SF

CHRIS FYVIE\* Vice President +1 416 643 3713 chris.fyvie@colliers.com TOBY TOBIASON\* Senior Vice President +1 416 643 3459 toby.tobiason@colliers.com COLLIERS INTERNATIONAL 181 Bay Street, Suite 1400 Toronto, ON M5J 2V1 www.collierscanada.com