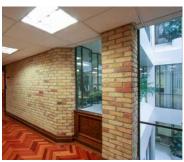

## FOR LEASE > OFFICE SPACE BUILT-OUT CHARACTER SPACE, A MUST SEE!

## BUILDING FEATURES

- > Vintage brick & beam building on the fringe of Financial Core
- > Prominent King Street address
- > Excellent views of King Street and Roy Thomson Hall
- > Adjacent to the PATH and one block from St. Andrew's subway station
- > Amazing amenities such as Roy Thomson Hall, Bell TIFF Lightbox Theatre
- > Restaurants located in the building, include II Fornello