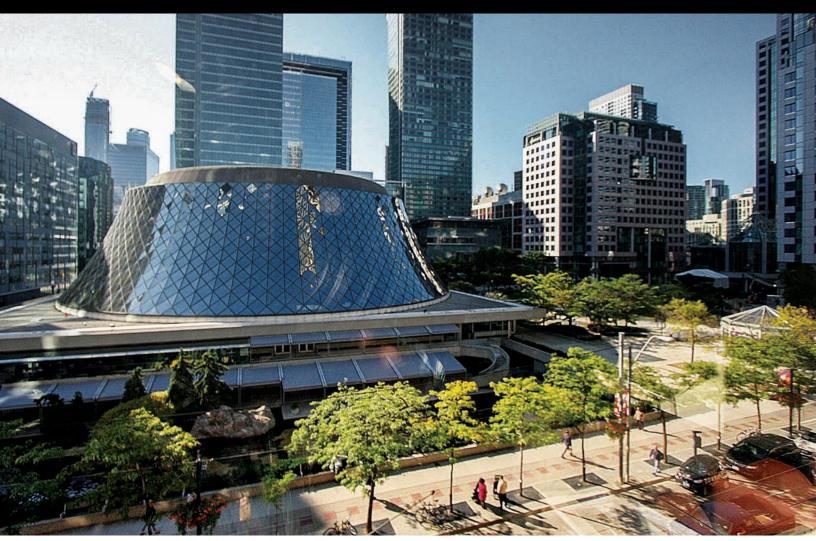

## BUILDING FEATURES

- > Vintage brick & beam building on the fringe of Financial Core
- > Prominent King Street address
- > Excellent views of King Street and Roy Thomson Hall
- > Adjacent to the PATH and one block from St. Andrew's subway station
- > Amazing amenities such as Roy Thomson Hall, Bell TIFF Lightbox Theatre
- > Restaurants located in the building, include II Fornello