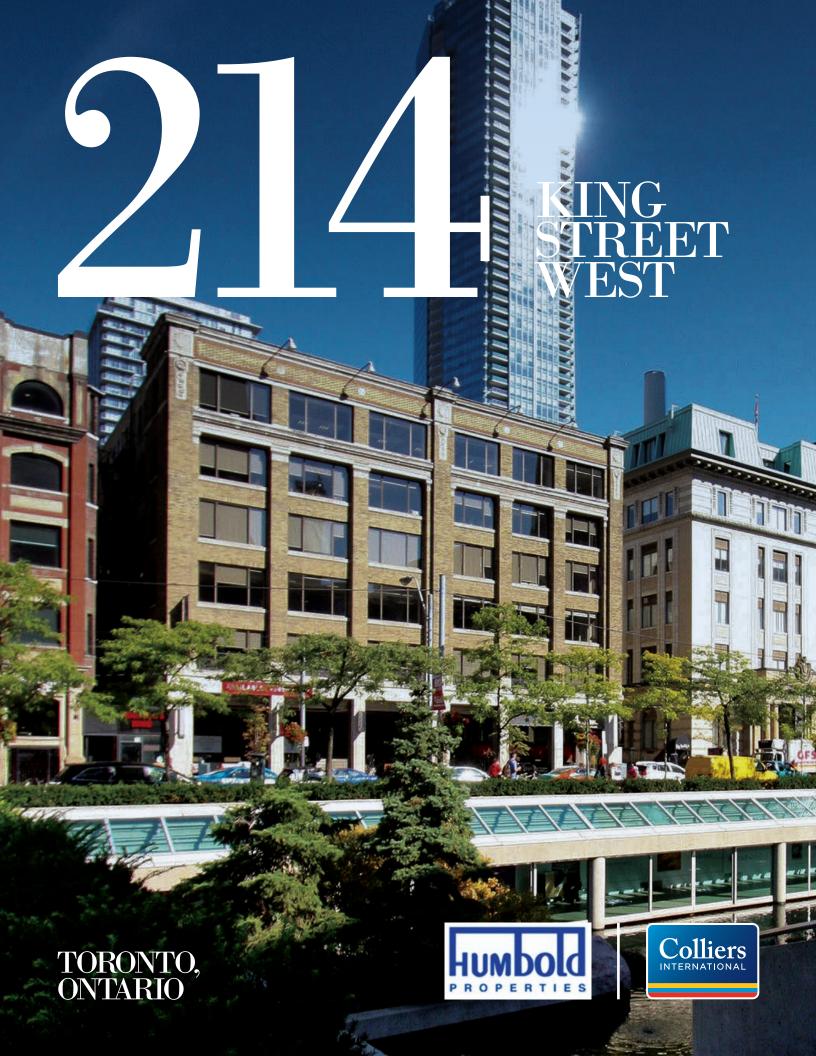

## FOR LEASE > OFFICE SPACE BUILT-OUT CHARACTER SPACE, A MUST SEE!

## BUILDING FEATURES

- > Vintage brick & beam building on the fringe of Financial Core
- > Prominent King Street address
- > Excellent views of King Street and Roy Thomson Hall
- > Adjacent to the PATH and one block from St. Andrew's subway station
- > Amazing amenities such as Roy Thomson Hall, Bell TIFF Lightbox Theatre
- > Restaurants located in the building, include II Fornello