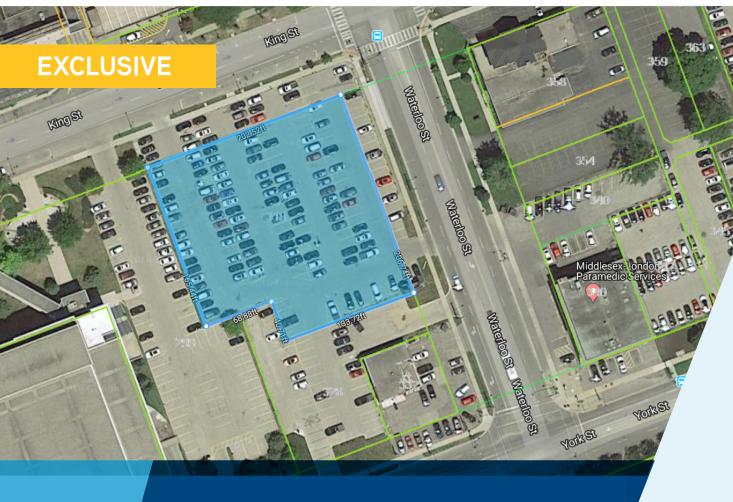

## Downtown Parking Lot

Opportunity to purchase 0.89 acres of prime development land in Downtown London. Zoned to allow for the development of high density residential, hotel, office, retail, convention centre, and institutional uses.

## **PROPERTY DETAILS**

Address: 319 King Street

Land Area: 0.89 Acres

Official Plan: Downtown Area

London Plan: Downtown London

Zoning: DA1(1) and DA1(3), D350, H95,

and h-3

Location: South west corner of King and

Waterloo Streets

Passive Income

4 min bike to Downtown

Over 120 Stalls

Walk Score™ 84

6 min walk to VIA Rail Station

**Excellent Access** to Public Transit

CITI PLAZA