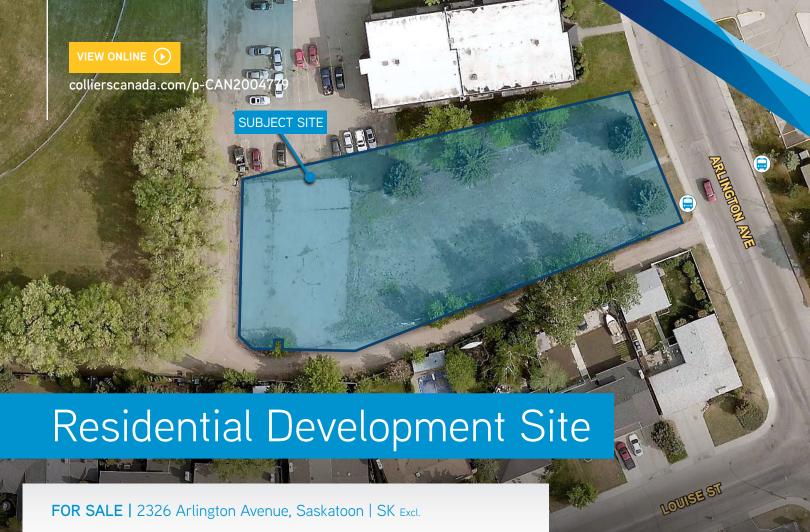

Situated in a well-established southeast neighbourhood, this property offers an excellent opportunity for a residential high-rise development. The location is close to shopping, banking, medical, recreational services, public transit and many other desired amenities.

# **Specifications**

| Site       | 0.81 AC<br>(35,410 SF)                         |
|------------|------------------------------------------------|
| Zoning     | M3 (General Institutional<br>Service District) |
| Parcel     | 120185591                                      |
| Possession | Negotiable                                     |
| Taxes      | \$23,060 (2019)                                |
| List Price | \$2,500,000                                    |