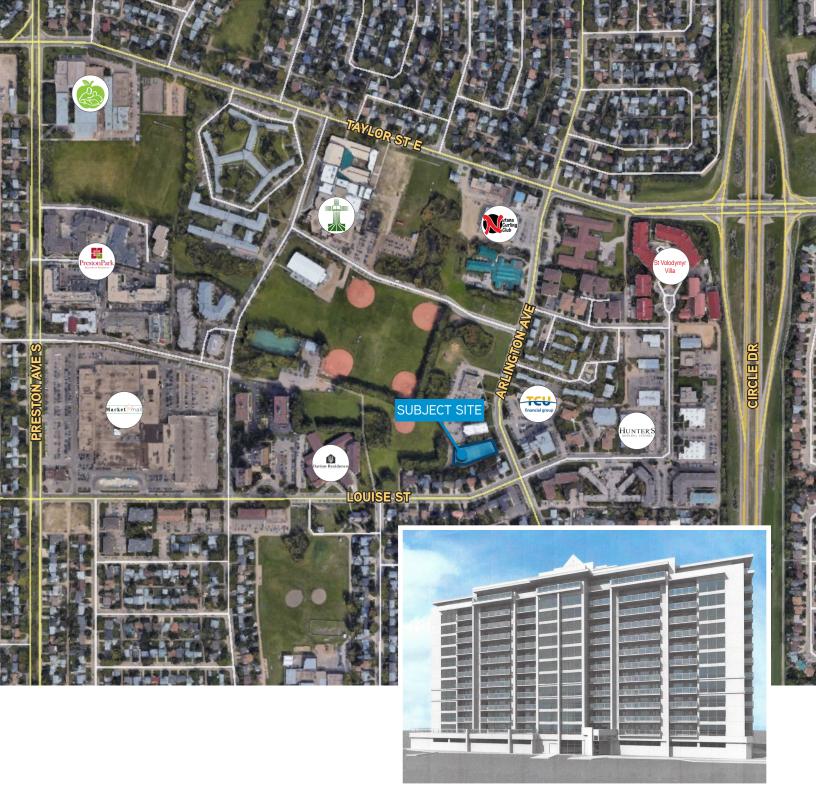

Situated in a well-established southeast neighbourhood, this property offers an excellent opportunity for a residential high-rise development. The location is close to shopping, banking, medical, recreational services, public transit and many other desired amenities.

### **PROPERTY AMENITIES**

- Backs onto a large City park
- Within three (3) blocks of Market Mall, anchored by Safeway, Giant Tiger, Planet Fitness and Shoppers Drug Mart
- Close to Eastview Shopping Centre
- Easily accessible to Circle Drive and other major traffic routes

#### Colliers International

728 Spadina Crescent East Saskatoon, SK | S7K 3H2 +1 306 664 4433

RENDERING FOR PROPOSED 147 UNIT HIGH-RISE

VIEW ONLINE ()

collierscanada.com/p-CAN2004779