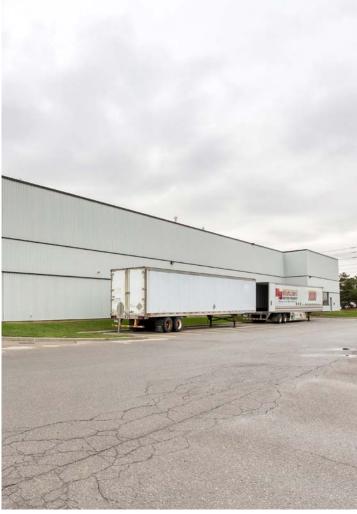

# EXTERIOR GALLERY

#### 2480 STANFIELD ROAD, MISSISSAUGA, ON

Rare Freestanding Building in South Mississauga for Lease. Exceptional Last Mile Location at Stanfield Road and Dundas Street East. Mississauga Transit steps away and only 2 kilometers away from the QEW. Easy access to both downtown Toronto and Pearson Airport. Walking distance to amenities. Adjacent to excellent corporate neighbours.