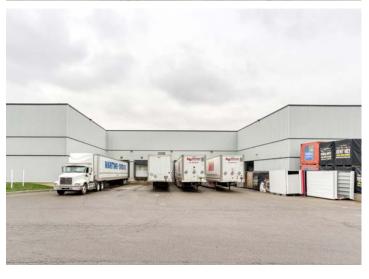

o both downtown Toronto and Pearson Airport. Walking distance to amenities. Adjacent to excellent corporate neighbours.

LEASE PRICE |

\$10.50

(\$2.76 T.M.I. 2020)

#### MARC KIRSHENBAUM\*

Associate Vice President

TEL: 416 620 2879

marc.kirshenbaum@colliers.com

#### MATT ALBERTINE

Senior Sales Representative

TEL: 416 620 2886

matt.albertine@colliers.com



\* Sales Representative







#### PROPERTY SPECIFICATIONS



BUILDING AREA: 77,730 SF



CLEAR HEIGHT: 26'



POSSESSION: February 1, 2021



OFFICE AREA: +/- 5%



SHIPPING: 6 TL / 2 DI



#### COMMENTS

- > All truck level doors have 40,000 lb levellers
- > Highly reputable Landlord
- > LED lighting will be provided throughout
- > "Blackboxed" warehouse
- > 800 Amps of Power
- > 40' x 40' bay size

# EXTERIOR GALLERY











## INTERIOR GALLERY











### WAREHOUSE GALLERY



















### **LOCATION & ACCESS**



#### TRAVEL DISTANCES

| QEW             | Highway 427     | Gardiner        | Highway 403      | Highway 401      | Highway 407     | Highway 400     | Pearson Airport |
|-----------------|-----------------|-----------------|------------------|------------------|-----------------|-----------------|-----------------|
| 3.2 km   6 Mins | 5.3 km   9 Mins | 5.3 km   6 Mins | 5.8 km   11 Mins | 8.4 km   14 Mins | 14 km   15 Mins | 19 km   20 Mins | 17 km   14 Mins |

#### **MARC KIRSHENBAUM\***

Associate Vice President
TEL: 416 620 2879
marc.kirshenbaum@colliers.com

#### **MATT ALBERTINE**

Senior Sales Representative
TEL: 416 620 2886
matt.albertine@colliers.com

COLLIERS INTERNATIONAL 4