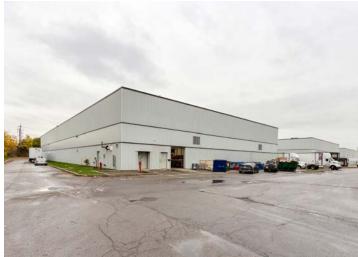

to both downtown Toronto and Pearson Airport. Walking distance to amenities. Adjacent to excellent corporate neighbours.

LEASE PRICE |

\$10.50

(\$2.76 T.M.I. 2020)

#### MARC KIRSHENBAUM\*

Associate Vice President

TEL: 416 620 2879

marc.kirshenbaum@colliers.com

#### MATT ALBERTINE

Senior Sales Representative

TEL: 416 620 2886

matt.albertine@colliers.com



\* Sales Representative







#### PROPERTY SPECIFICATIONS



BUILDING AREA: 77,730 SF



CLEAR HEIGHT: 26'



POSSESSION: February 1, 2021



OFFICE AREA: +/- 5%



SHIPPING: 6 TL / 2 DI



#### COMMENTS

- > All truck level doors have 40,000 lb levellers
- > Highly reputable Landlord
- > LED lighting will be provided throughout
- > "Blackboxed" warehouse
- > 800 Amps of Power
- > 40' x 40' bay size

# EXTERIOR GALLERY











## INTERIOR GALLERY











### WAREHOUSE GALLERY



















### **LOCATION & ACCESS**



#### TRAVEL DISTANCES

| QEW             | Highway 427     | Gardiner        | Highway 403      | Highway 401      | Highway 407     | Highway 400     | Pearson Airport |
|-----------------|-----------------|-----------------|------------------|------------------|-----------------|-----------------|-----------------|
| 3.2 km   6 Mins | 5.3 km   9 Mins | 5.3 km   6 Mins | 5.8 km   11 Mins | 8.4 km   14 Mins | 14 km   15 Mins | 19 km   20 Mins | 17 km   14 Mins |

#### **MARC KIRSHENBAUM\***

Associate Vice President
TEL: 416 620 2879
marc.kirshenbaum@colliers.com

#### **MATT ALBERTINE**

Senior Sales Representative
TEL: 416 620 2886
matt.albertine@colliers.com

COLLIERS INTERNATIONAL