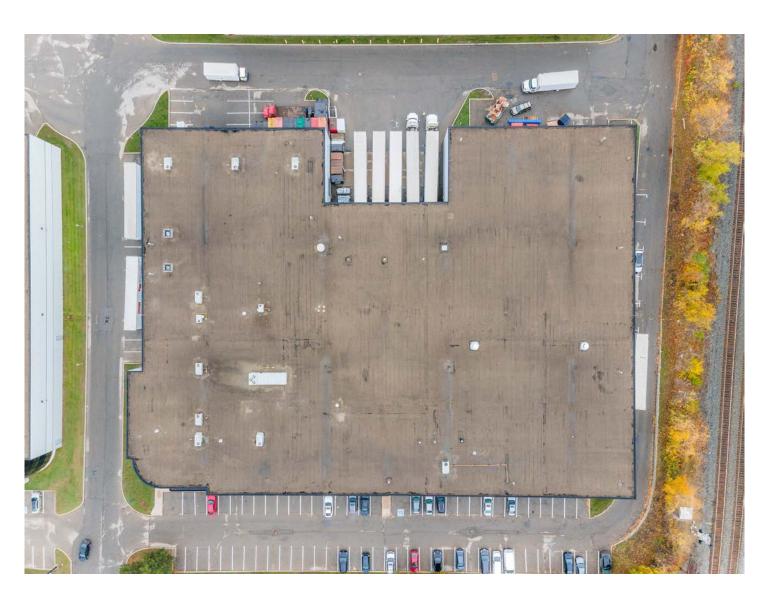

# EXTERIOR GALLERY

#### PROPERTY SPECIFICATIONS

BUILDING AREA: 77,730 SF

CLEAR HEIGHT: 26'

POSSESSION: February 1, 2021

OFFICE AREA: +/- 5%

SHIPPING: 6 TL / 2 DI