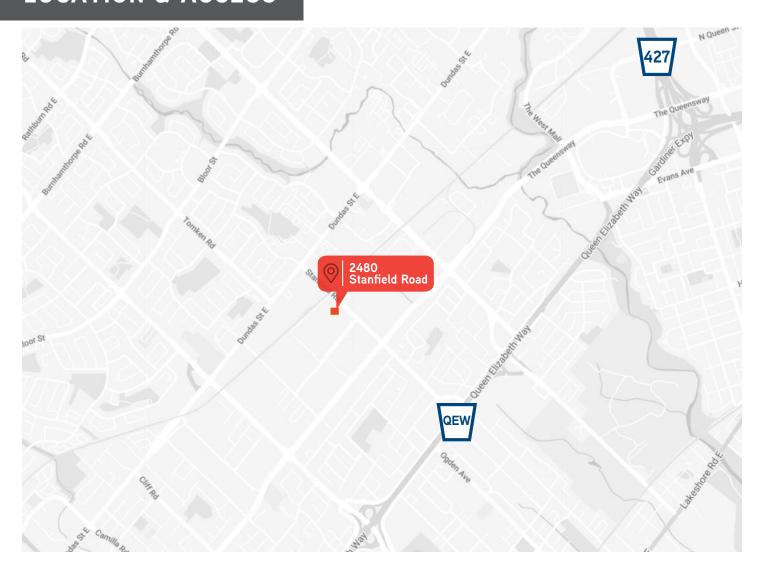

### **LOCATION & ACCESS**

#### TRAVEL DISTANCES

| QEW             | Highway 427     | Gardiner        | Highway 403      | Highway 401      | Highway 407     | Highway 400     | Pearson Airport |
|-----------------|-----------------|-----------------|------------------|------------------|-----------------|-----------------|-----------------|
| 3.2 km   6 Mins | 5.3 km   9 Mins | 5.3 km   6 Mins | 5.8 km   11 Mins | 8.4 km   14 Mins | 14 km   15 Mins | 19 km   20 Mins | 17 km   14 Mins |