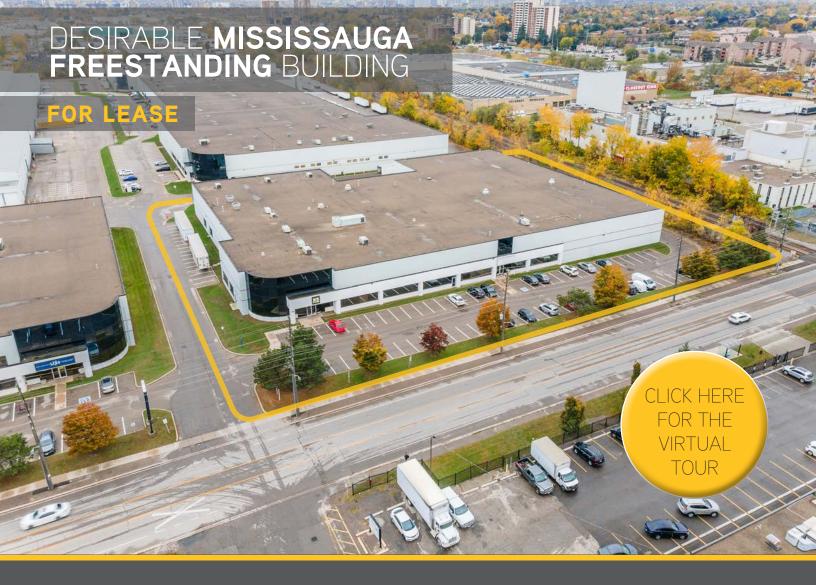

#### 2480 STANFIELD ROAD, MISSISSAUGA, ON

Rare Freestanding Building in South Mississauga for Lease. Exceptional Last Mile Location at Stanfield Road and Dundas Street East. Mississauga Transit steps away and only 2 kilometers away from the QEW. Easy access to both downtown Toronto and Pearson Airport. Walking distance to amenities. Adjacent to excellent corporate neighbours.

#### PROPERTY SPECIFICATIONS

BUILDING AREA: 77,730 SF

CLEAR HEIGHT: 26'

POSSESSION: February 1, 2021

OFFICE AREA: +/- 5%

SHIPPING: 6 TL / 2 DI