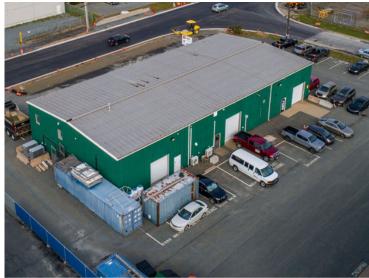

# Flex Industrial Space in Woodside Industrial Park

Full building or individual units available for lease. Ground level warehouse with grade loading and second level office space. Located on a corner lot, the property offers great exposure, on-site parking, easy access to major transit routes, and close proximity to popular retail hubs.

Ideally located in Woodside Industrial Park, 50 Mount Hope Avenue is close to Highways 111, 118 and 102, providing quick access to downtown Halifax port facilities and Halifax Stanfield International airport. Woodside Industrial Park is a 425 acre light and heavy industrial park with emphasis on ocean industries, light manufacturing and technology development.

### **FEATURES**

- Entire building available
- Ground floor office/warehouse space with grade loading
- Second level office space
- Corner exposure on Mount Hope Avenue and Orion Court
- Free on-site parking
- Signage opportunities available
- Easy access to major traffic routes allowing for quick commutes