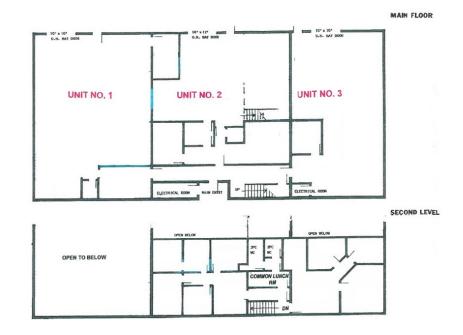

# Available Space & Costs

| Net Rent                  | \$12.50 PSF                                             |
|---------------------------|---------------------------------------------------------|
| Additional Rent<br>(2018) | \$4.50 PSF (excludes electricity)                       |
| Available Space<br>Total  | Full building up to 8,946 SF                            |
| Ground Floor<br>Breakdown | Unit 1 - 2,416 SF, Unit 2 - 2,385 SF, Unit 3 - 1,982 SF |
| Second Floor<br>Breakdown | Unit 200A - 1,036 SF, Unit 200B - 1,127 SF              |