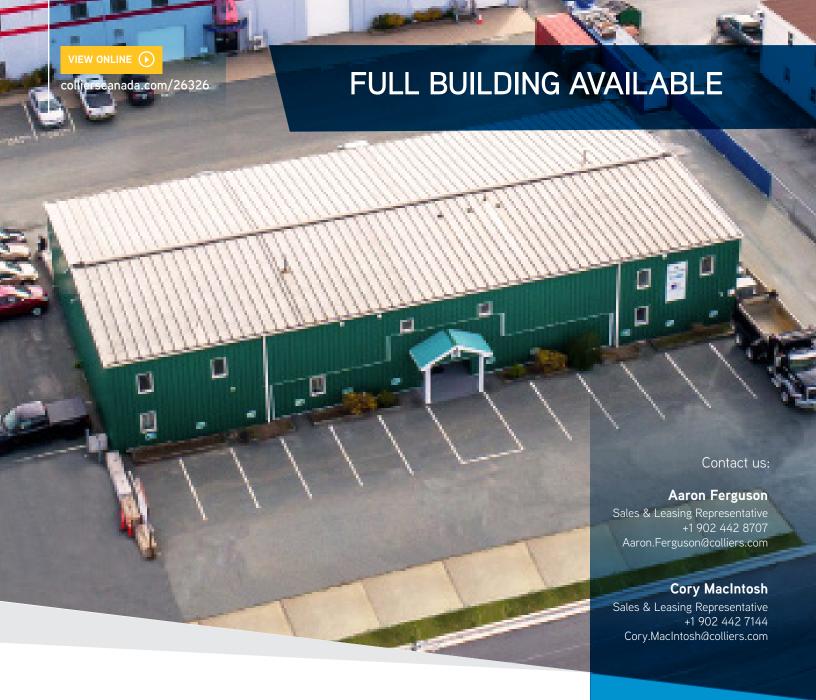

FOR LEASE | 50 Mount Hope Avenue, Dartmouth

# Flex Industrial Space in Woodside Industrial Park

Full building or individual units available for lease. Ground level warehouse with grade loading and second level office space. Located on a corner lot, the property offers great exposure, on-site parking, easy access to major transit routes, and close proximity to popular retail hubs.

### **FEATURES**

- Entire building available
- Ground floor office/warehouse space with grade loading
- Second level office space
- Corner exposure on Mount Hope Avenue and Orion Court
- Free on-site parking
- Signage opportunities available
- Easy access to major traffic routes allowing for quick commutes