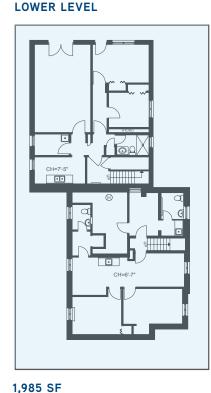

\* taxes based on the MPAC assessed value on January 1 2016 and the City of Toronto Tax Rate for Commercial General properties for the year 2018

1,928 SF