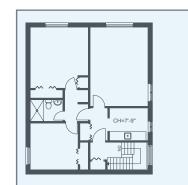

# 1641 Victoria Park Avenue

User or Redevelopment opportunity in close proximity to Don Valley Parkway and Eglinton Crosstown

> Site Area: 12,733 SF Building Size: 4,963 SF



#### Nick Duder

Sales Representative +1 416 643 3424 nick.duder@colliers.com

#### Matthew Johnson\*

Vice President +1 416 643 3754

#### Peter Davies\*

Vice President +1 416 643 3739 matthew.johnson@colliers.com peter.davies@colliers.com

Colliers International 181 Bay Street Suite 1400 Toronto, ON | M5J 2V1 P: +1 416 777 2200



#### FIRST FLOOR





SECOND FLOOR



#### SITE SPECIFICATIONS

| District               | Victoria Village, Scarborough       |
|------------------------|-------------------------------------|
| Land Use/Zoning        | By-Law 569: RA (au67.0) (x520)      |
| Current Use            | Office                              |
| Site Area              | 12,733 SF                           |
| Approx. Frontage       | 68 FT                               |
| Approx. Depth          | 187 FT                              |
| Building Size          | 4,963 SF (Inclusive of lower level) |
| Year Built / Renovated | 1938 / 1973                         |
| Onsite Parking         | Approx. 12 stalls                   |
| Property Taxes (2019)  | \$29,903.90*                        |

\* taxes based on the MPAC assessed valu