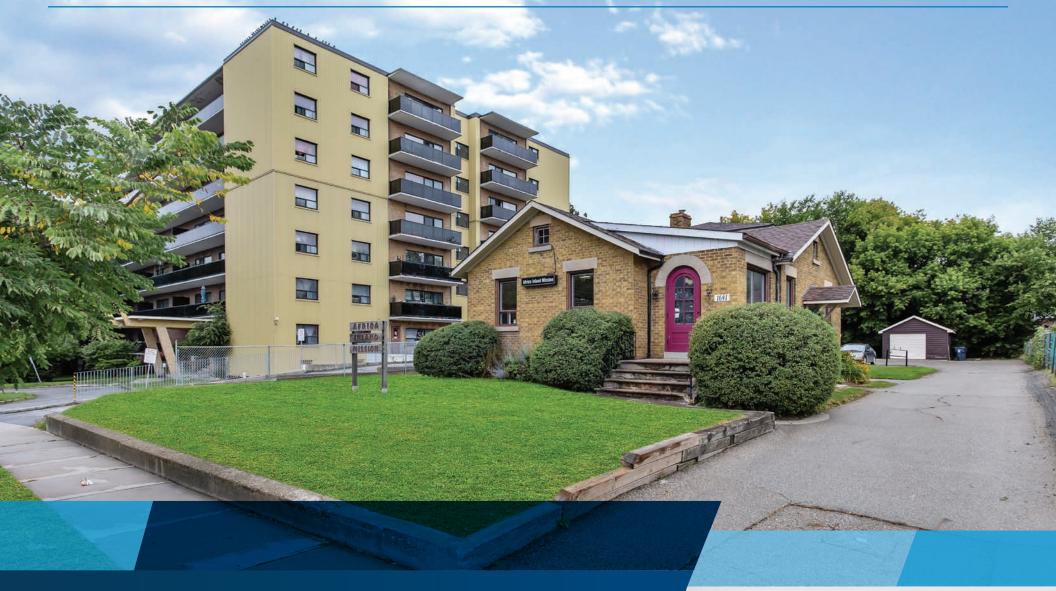

# 1641 Victoria Park Avenue

User or Redevelopment opportunity in close proximity to Don Valley Parkway and Eglinton Crosstown

> Site Area: 12,733 SF Building Size: 4,963 SF

#### SITE SPECIFICATIONS

| District               | Victoria Village, Scarborough       |
|------------------------|-------------------------------------|
| Land Use/Zoning        | By-Law 569: RA (au67.0) (x520)      |
| Current Use            | Office                              |
| Site Area              | 12,733 SF                           |
| Approx. Frontage       | 68 FT                               |
| Approx. Depth          | 187 FT                              |
| Building Size          | 4,963 SF (Inclusive of lower level) |
| Year Built / Renovated | 1938 / 1973                         |
| Onsite Parking         | Approx. 12 stalls                   |
| Property Taxes (2019)  | \$29,903.90*                        |