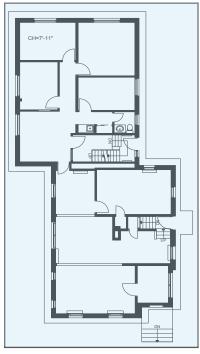

#### FIRST FLOOR

SECOND FLOOR

\* taxes based on the MPAC assessed value on January 1 2016 and the City of Toronto Tax Rate for Commercial General properties for the year 2018

1,928 SF

#### 990 SF