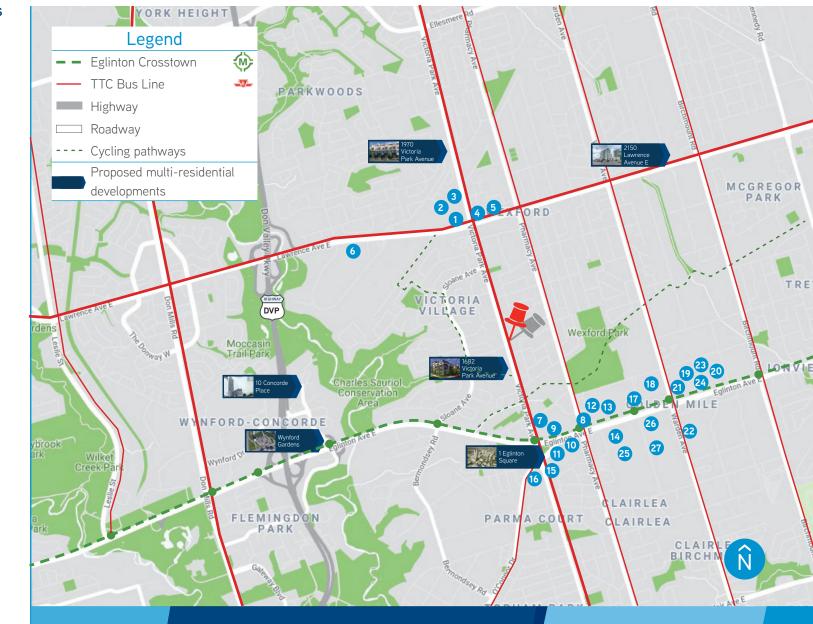

## LOCATION:

- High exposure on Victoria Park Avenue, with over 23,000 vehicles passing the property daily
- 5 minute drive to CF Shops at Don Mills
- 4 minute drive to the rapidly improving Golden Mile (Eglinton Square Shopping Centre, Smart Centres Scarborough, Eglinton Town Centre, Golden Mile Plaza)

## TRANSIT:

- Don Valley Parkway access in less than 5 minutes via Eglinton or Lawrence
- 401 access in 5 minutes via Victoria Park
- Serviced by TTC bus lines 24 Victoria Park, 924 Victoria Park Express, and 70 O'Connor
- 12 minute walk to O'Connor LRT Stop on Eglinton Crosstown

#### SELECT AREA RETAIL AMENITIES

- 1 No Frills
- 2 Work Authority
- 3 City Buick GMC Cadillac
- 4 Shell
- 5 KFC
- 6 Tesla Toronto
- 7 Value Village
- 8 Shell
- 9 Fit4Less
- 10 Metro
- Shoppers Drug Mart
- 12 Walmart
- 13 Starbucks
- 14 Canadian Tire
- 15 Beer Store
- 6 Service Ontario
- 17 Sportchek
- 18 Best Buy
- 19 Costco
- 20 Petsmart
- 21 Popeyes Louisiana Kitchen
- 22 Burrito Boyz
- 23 Staples
- 24 Mandarin
- 25 Cineplex
- 26 Lowes
- 27 Rona