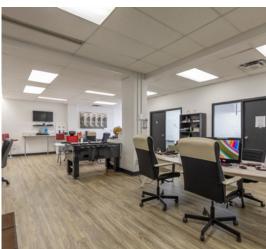

#### **Colliers International**

245 Yorkland Boulevard, Suite 200 Toronto | ON | M2J 4W9 www.collierscanada.com

Suite 208 is a modern office space that was newly improved in 2018 with over \$25 PSF of work. The Property offers plenty of surface parking, an improved lobby and professional on site management. Available for sub-lease, suite 208 consists of three glass offices, vinyl flooring, a new kitchenette and ample natural light.

#### Access to Natural Light

Access to natural light increases productivity and improves the well-being of your employees. The modern concept glass offices at 885 Don Mills Road will contribute to a bright, lively, and productive office space.