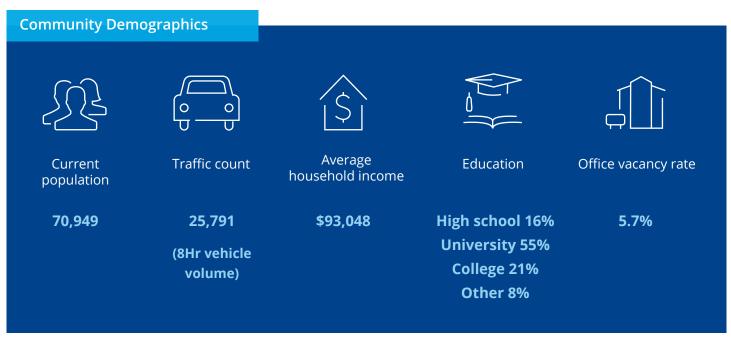

Road will contribute to a bright, lively, and productive office space.

#### Amenities in the Area

Proximity to food options can help improve productivity and cut down on wasted transit time during the day. 885 Don Mills offers a variety of options, with the Shops at Don Mills close by providing quick serve to health-conscious choices.

#### **Quality Landlord**

The property benefits from a professional management company that is on site which allows Tenants to get faster responses to any questions or concerns that they may have.

#### **Subway Access**

Within walking distance from the Property are numerous bus stops that lead to Don Mills Subway Station located at Sheppard Avenue East and Don Mills Road and southbound heading to Pape Subway Station.









# Surrounding Amenities







885 Don Mills Road, Suite 208, Toronto, Ontario

#### **Michael Diplock**

Sales Representative +1 416 902 5963 Michael.diplock@colliers.com

This document has been prepared by Colliers International for advertising and general information only. Colliers International makes no guarantees, representations or warranties of any kind, expressed or implied, regarding the information including, but not limited to, warranties of content, accuracy and reliability. Any interested party should undertake their own inquiries as to the accuracy of the information. Colliers International excludes unequivocally all inferred or implied terms, conditions and warranties arising out of this document and excludes all liability for loss and damages arising there from. This publication is the copyrighted pr