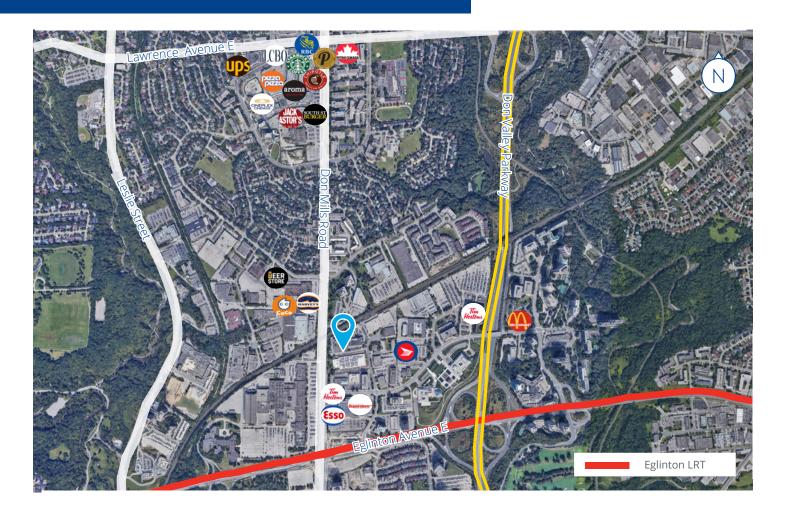

#### Location and Transit

The building is centrally located with easy access to the Don Valley Parkway that connects to Highway 401, Highway 404 and Gardiner Expressway. Commuters can benefit from convenient access in all directions around the city.

#### Amenities in the Area

Proximity to food options can help improve productivity and cut down on wasted transit time during the day. 885 Don Mills offers a variety of options, with the Shops at Don Mills close by providing quick serve to health-conscious choices.

#### **Subway Access**

Within walking distance from the Property are numerous bus stops that lead to Don Mills Subway Station located at Sheppard Avenue East and Don Mills Road and southbound heading to Pape Subway Station.

# Surrounding Amenities

885 Don Mills Road, Suite 208, Toronto, Ontario