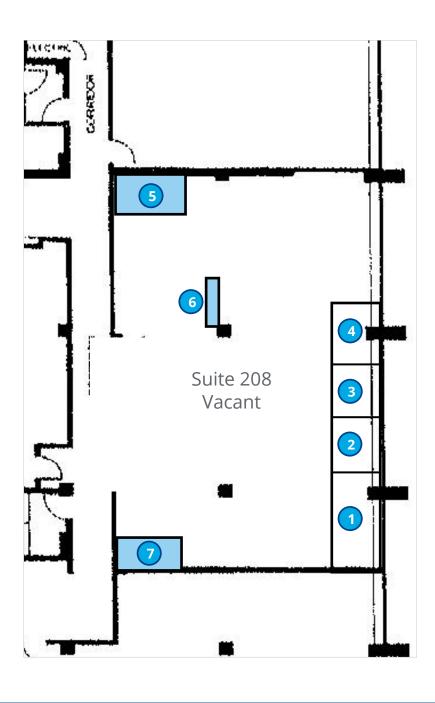

## Floor Plan

Board Room
 Glass Office
 Glass Office
 Glass Office
 Kitchenette
 Half wall for Reception
 Cabinets for Storage

#### **Colliers International**

245 Yorkland Boulevard, Suite 200 Toronto | ON | M2J 4W9 www.collierscanada.com

Suite 208 is a modern office space that was newly improved in 2018 with over \$25 PSF of work. The Property offers plenty of surface parking, an improved lobby and professional on site management. Available for sub-lease, suite 208 consists of three glass offices, vinyl flooring, a new kitchenette and ample natural light.