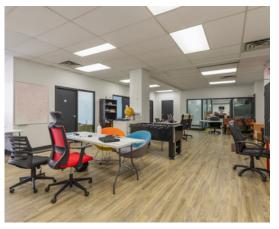

#### **Colliers International**

245 Yorkland Boulevard, Suite 200 Toronto | ON | M2J 4W9 www.collierscanada.com

Suite 208 is a modern office space that was newly improved in 2018 with over \$25 PSF of work. The Property offers plenty of surface parking, an improved lobby and professional on site management. Available for sub-lease, suite 208 consists of three glass offices, vinyl flooring, a new kitchenette and ample natural light.

#### Access to Natural Light

Access to natural light increases productivity and improves the well-being of your employees. The modern concept glass offices at 885 Don Mills Road will contribute to a bright, lively, and productive office space.