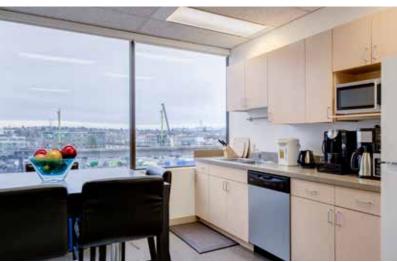

## HIGHLIGHTS

- > Suite 305 2,103 SF
- > Sublease term expires February 27, 2023
- > Available immediately
- > Improved with three offices, a boardroom, storage and open work space
- > Furniture available
- > Basic Rent: Please contact listing agent
- Additional Rent: \$18.31 PSF per annum