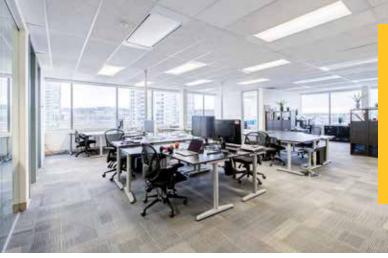

## HIGHLIGHTS

- > Suite 305 2,103 SF
- > Sublease term expires February 27, 2023
- > Available immediately
- > Improved with three offices, a boardroom, storage and open work space
- > Furniture available
- > Basic Rent: Please contact listing agent
- Additional Rent: \$18.31 PSF per annum