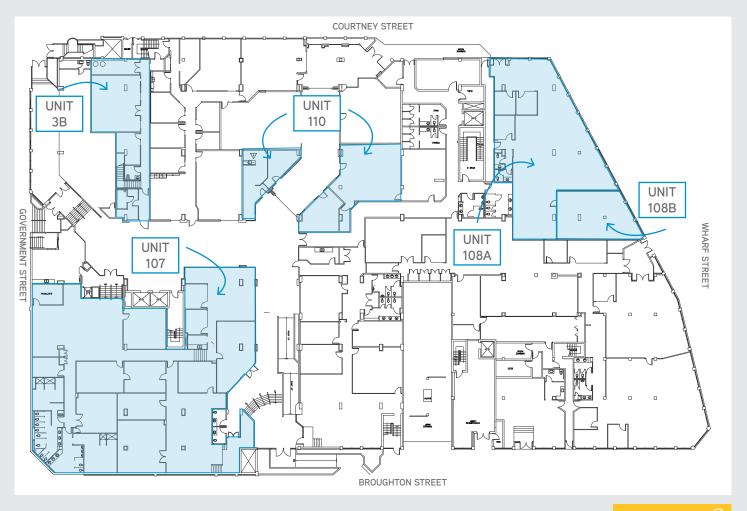

## Lower Level Retail Plan

TAKE A VIRTUAL TOUR (

collierscanada.com/27452

## Available Space & Costs

| UNIT # | SIZE (SF) | RENTAL RATE     | OP. COSTS &<br>TAXES (2019<br>est.) | IMPROVEMENTS/FEATURES                                            |
|--------|-----------|-----------------|-------------------------------------|------------------------------------------------------------------|
| 3B     | 2,068     | \$15.00         | \$14.81                             | Accessible washrooms in place.                                   |
| 107    | 10,702    | \$12.00-\$15.00 | \$14.81                             | Originally built out as a gym change rooms and showers in place. |
| 108A   | 2,669     | Leased          |                                     | Upcoming vacancy on Wharf Street with floor to ceiling glass.    |
| 108B   | 2,157     | Leased          |                                     | Immediate vacancy on Wharf Street with floor to ceiling glass.   |
| 110    | 2,132     | \$15.00         | \$14.81                             | Made up of three smaller units.                                  |