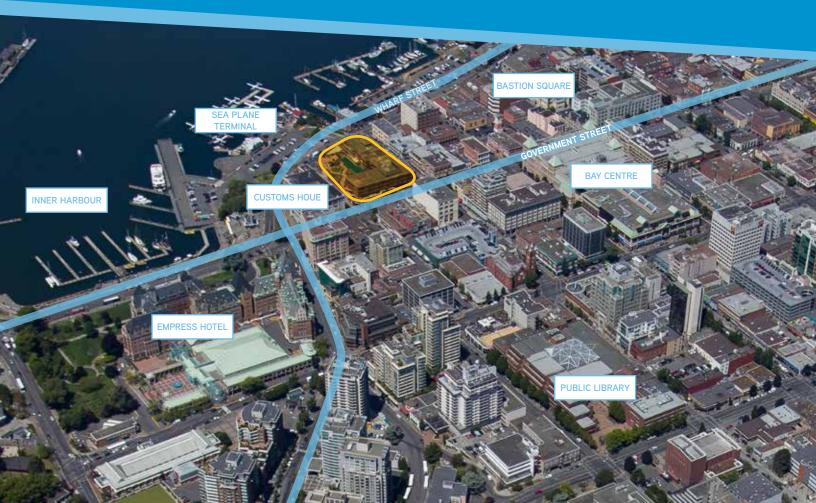

# Government and Wharf Street Retail/Office Opportunities

Strategically located retail and office units of various sizes available for lease. Positioned to capture both tourist and local trade, opportunities exist from 2,000 SF to 10.700 SF.

- Wharf Street unit(s) have Inner Harbour views with floor to ceiling glazing.
- Government Street units offer some of the lowest cost retail space in the street.
- All units have high ceilings.
- OTD-1 zoning permits a wide range of uses.
- Can accommodate a retail, restaurant or assembly use.