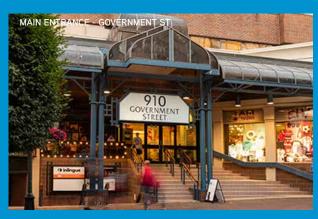

- Wharf Street unit(s) have Inner Harbour views with floor to ceiling glazing.
- Government Street units offer some of the lowest cost retail space in the street.
- All units have high ceilings.
- OTD-1 zoning permits a wide range of uses.
- Can accommodate a retail, restaurant or assembly use.