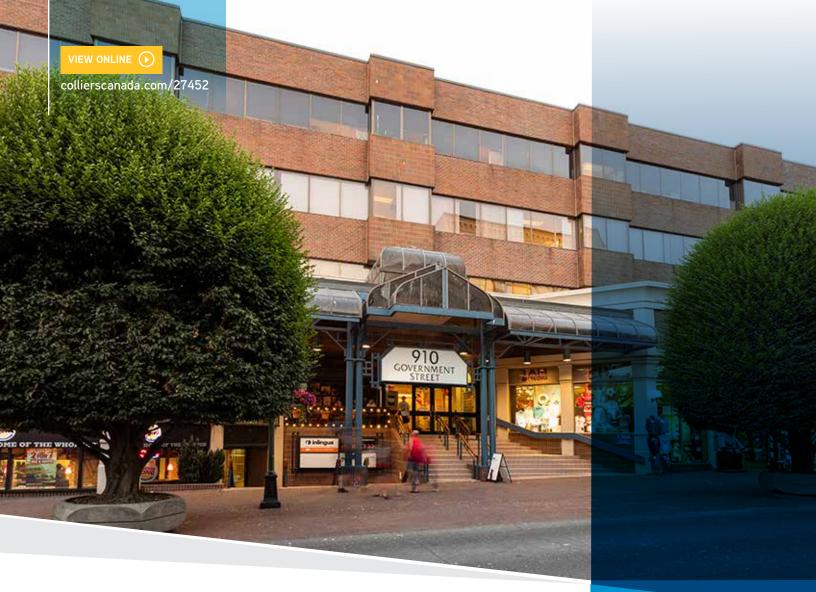

FOR LEASE | 910 Government Street, Victoria | BC

# Government and Wharf Street Retail/Office Opportunities

Strategically located retail and office units of various sizes available for lease. Positioned to capture both tourist and local trade, opportunities exist from 2,000 SF to 10.700 SF.

## Retail and office opportunities at Harbour Centre.

Underground Parking Spaces

Mixed Use Building

**400+**Onsite Workforce
Population

OTD-1 Zoning

**Nalk Score**™ 99

High Ceilings All Units

**Security** 24-Hour, Key Card Access