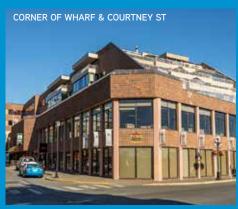

- Wharf Street unit(s) have Inner Harbour views with floor to ceiling glazing.
- Government Street units offer some of the lowest cost retail space in the street.
- All units have high ceilings.
- OTD-1 zoning permits a wide range of uses.
- Can accommodate a retail, restaurant or assembly use.