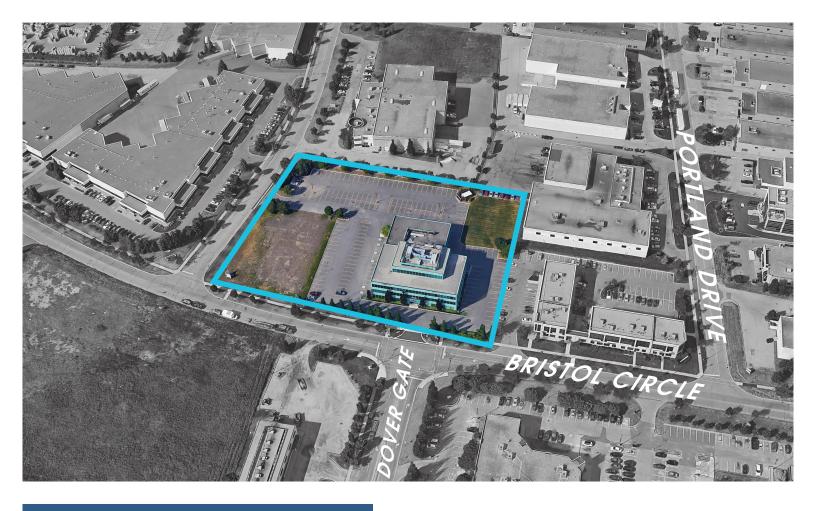

## 2360 BRISTOL CIRCLE

OAKVILLE, ON

#### **KEY FEATURES**

- o Prestigious Winston Business Park location
- o Tenants can walk/drive to food, banks, retail and fitness facilities along Dundas Street
- o Quick access to Highways 403/407 & QEW
- o High parking ratio at 4:1,000 SF
- o Unique offering with loft-style look
- o Large windows allow lots of natural light