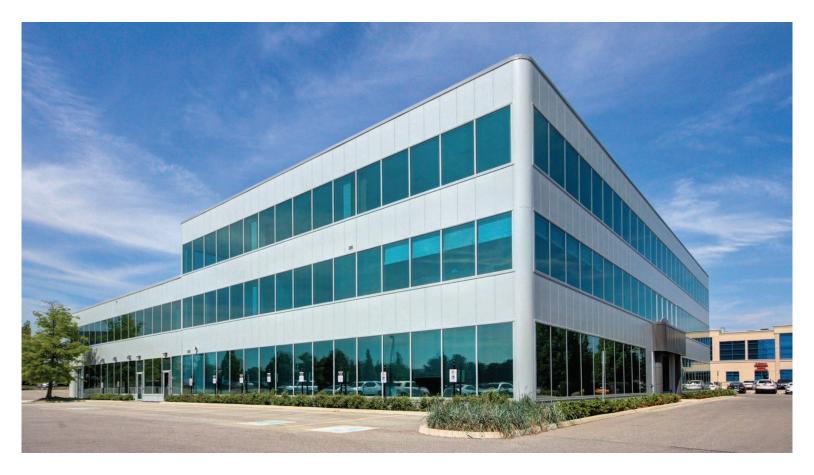

## 2360 BRISTOL CIRCLE

OAKVILLE, ON

#### **KEY FEATURES**

- o Prestigious Winston Business Park location
- o Tenants can walk/drive to food, banks, retail and fitness facilities along Dundas Street
- o Quick access to Highways 403/407 & QEW
- o High parking ratio at 4:1,000 SF
- o Unique offering with loft-style look
- o Large windows allow lots of natural light