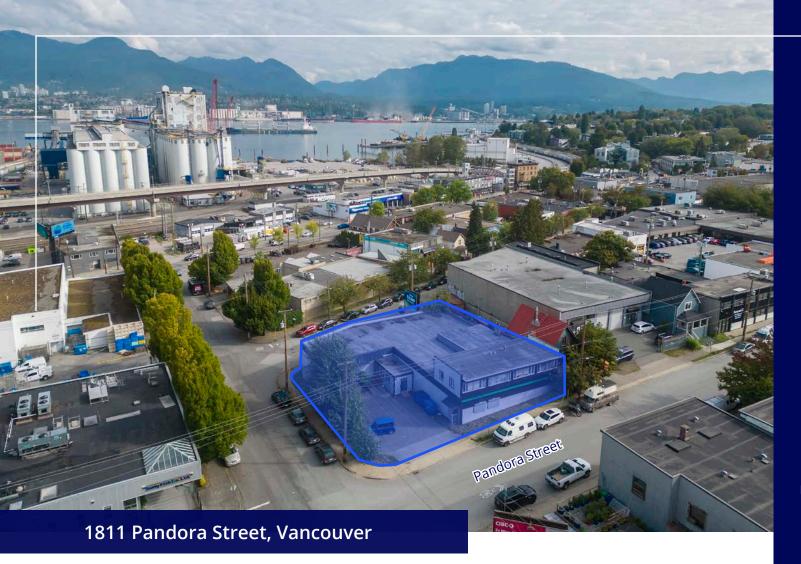

**FOR SALE:** Owner-Occupier or Redevelopment Opportunity

8,641 SF Freestanding Building in Strathcona | Exposure and Signage Opportunity on 3 Streetfronts

Todd Scarlett
Senior Vice President
Personal Real Estate Corporation
+1 604 662 2639

### **Overview**

An opportunity to purchase a freestanding, owneroccupier or redevelopment property in the heart of East Vancouver. With vacant possession, this corner site is one of a kind available today.

| Civic Address              | 1811 Pandora Street, Vancouver                                                                                                                                                                                                                                          |
|----------------------------|-------------------------------------------------------------------------------------------------------------------------------------------------------------------------------------------------------------------------------------------------------------------------|
| Site Size                  | 10,064 SF (0.23 acres)                                                                                                                                                                                                                                                  |
| Redevelopment<br>Potential | The property zoning allows for up to 5.0 FSR, providing potential for up to 50,820 SF of density.                                                                                                                                                                       |
| Location                   | Located on the north side of Pandora Street, just east of Commercial Drive and between East Hastings Street and Powell Street in the heart of Strathcona. This property offers excellent proximity to the downtown core, amenities, transit, employees and green space. |
| Zoning                     | M-2 Industrial                                                                                                                                                                                                                                                          |
| Building Area*             | 8,641 SF                                                                                                                                                                                                                                                                |
| Property Taxes (2023)      | \$44,035.40                                                                                                                                                                                                                                                             |
| Available                  | With vacant possession December 2024                                                                                                                                                                                                                                    |
| Asking Price               | Please contact the listing agents                                                                                                                                                                                                                                       |