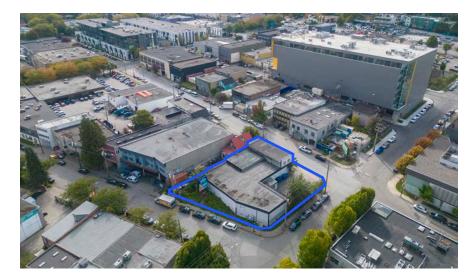

## Central & Sought-After Location

### **Overview**

An opportunity to purchase a freestanding, owneroccupier or redevelopment property in the heart of East Vancouver. With vacant possession, this corner site is one of a kind available today.

| Civic Address              | 1811 Pandora Street, Vancouver                                                                                                                                                                                                                                          |
|----------------------------|-------------------------------------------------------------------------------------------------------------------------------------------------------------------------------------------------------------------------------------------------------------------------|
| Site Size                  | 10,064 SF (0.23 acres)                                                                                                                                                                                                                                                  |
| Redevelopment<br>Potential | The property zoning allows for up to 5.0 FSR, providing potential for up to 50,820 SF of density.                                                                                                                                                                       |
| Location                   | Located on the north side of Pandora Street, just east of Commercial Drive and between East Hastings Street and Powell Street in the heart of Strathcona. This property offers excellent proximity to the downtown core, amenities, transit, employees and green space. |
| Zoning                     | M-2 Industrial                                                                                                                                                                                                                                                          |
| Building Area*             | 8,641 SF                                                                                                                                                                                                                                                                |
| Property Taxes (2023)      | \$44,035.40                                                                                                                                                                                                                                                             |
| Available                  | With vacant possession December 2024                                                                                                                                                                                                                                    |
| Asking Price               | Please contact the listing agents                                                                                                                                                                                                                                       |