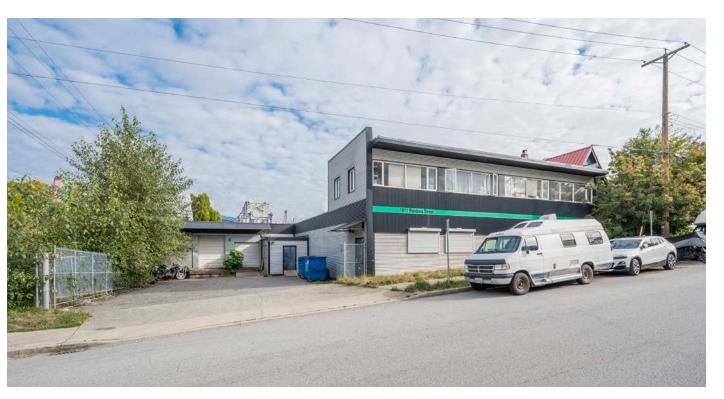

**FOR SALE:** Owner-Occupier or Redevelopment Opportunity

8,641 SF Freestanding Building in Strathcona | Exposure and Signage Opportunity on 3 Streetfronts

Todd Scarlett
Senior Vice President
Personal Real Estate Corporation
+1 604 662 2639

### **Overview**

An opportunity to purchase a freestanding, owneroccupier or redevelopment property in the heart of East Vancouver. With vacant possession, this corner site is one of a kind available today.

| Civic Address              | 1811 Pandora Street, Vancouver                                                                                                                                                                                                                                          |
|----------------------------|-------------------------------------------------------------------------------------------------------------------------------------------------------------------------------------------------------------------------------------------------------------------------|
| Site Size                  | 10,064 SF (0.23 acres)                                                                                                                                                                                                                                                  |
| Redevelopment<br>Potential | The property zoning allows for up to 5.0 FSR, providing potential for up to 50,820 SF of density.                                                                                                                                                                       |
| Location                   | Located on the north side of Pandora Street, just east of Commercial Drive and between East Hastings Street and Powell Street in the heart of Strathcona. This property offers excellent proximity to the downtown core, amenities, transit, employees and green space. |
| Zoning                     | M-2 Industrial                                                                                                                                                                                                                                                          |
| Building Area*             | 8,641 SF                                                                                                                                                                                                                                                                |
| Property Taxes (2023)      | \$44,035.40                                                                                                                                                                                                                                                             |
| Available                  | With vacant possession December 2024                                                                                                                                                                                                                                    |
| Asking Price               | Please contact the listing agents                                                                                                                                                                                                                                       |