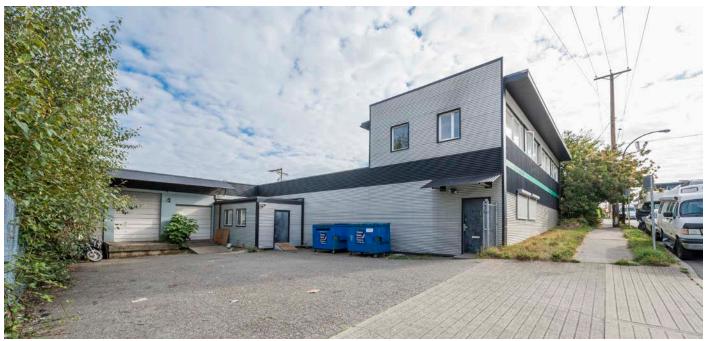

**FOR SALE:** Owner-Occupier or Redevelopment Opportunity

8,641 SF Freestanding Building in Strathcona | Exposure and Signage Opportunity on 3 Streetfronts

Todd Scarlett
Senior Vice President
Personal Real Estate Corporation
+1 604 662 2639

### **Overview**

An opportunity to purchase a freestanding, owneroccupier or redevelopment property in the heart of East Vancouver. With vacant possession, this corner site is one of a kind available today.

| Civic Address              | 1811 Pandora Street, Vancouver                                                                                                                                                                                                                                          |
|----------------------------|-------------------------------------------------------------------------------------------------------------------------------------------------------------------------------------------------------------------------------------------------------------------------|
| Site Size                  | 10,064 SF (0.23 acres)                                                                                                                                                                                                                                                  |
| Redevelopment<br>Potential | The property zoning allows for up to 5.0 FSR, providing potential for up to 50,820 SF of density.                                                                                                                                                                       |
| Location                   | Located on the north side of Pandora Street, just east of Commercial Drive and between East Hastings Street and Powell Street in the heart of Strathcona. This property offers excellent proximity to the downtown core, amenities, transit, employees and green space. |
| Zoning                     | M-2 Industrial                                                                                                                                                                                                                                                          |
| Building Area*             | 8,641 SF                                                                                                                                                                                                                                                                |
| Property Taxes (2023)      | \$44,035.40                                                                                                                                                                                                                                                             |
| Available                  | With vacant possession December 2024                                                                                                                                                                                                                                    |
| Asking Price               | Please contact the listing agents                                                                                                                                                                                                                                       |