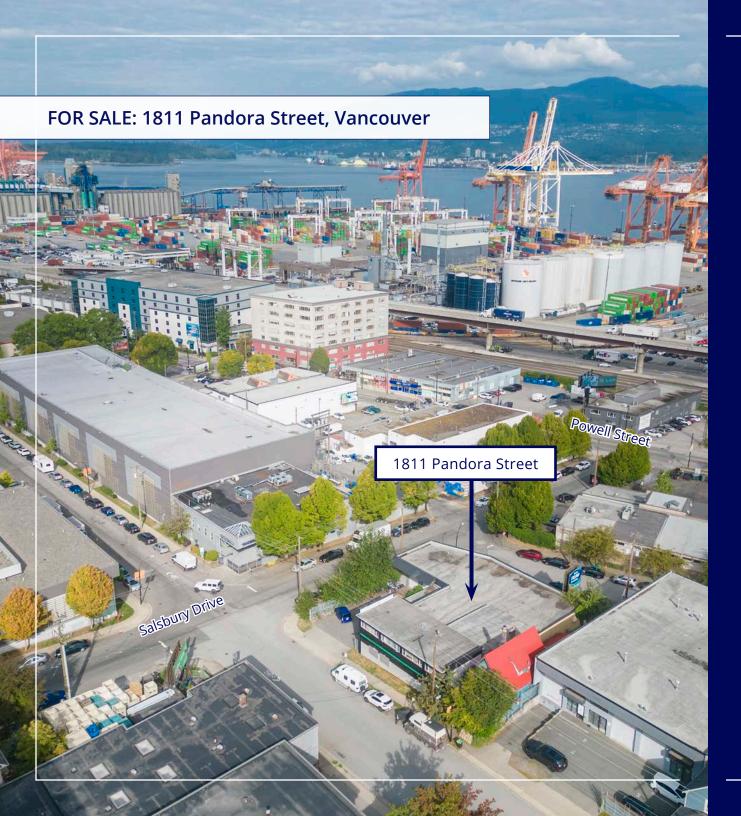

| Civic Address              | 1811 Pandora Street, Vancouver                                                                                                                                                                                                                                          |
|----------------------------|-------------------------------------------------------------------------------------------------------------------------------------------------------------------------------------------------------------------------------------------------------------------------|
| Site Size                  | 10,064 SF (0.23 acres)                                                                                                                                                                                                                                                  |
| Redevelopment<br>Potential | The property zoning allows for up to 5.0 FSR, providing potential for up to 50,820 SF of density.                                                                                                                                                                       |
| Location                   | Located on the north side of Pandora Street, just east of Commercial Drive and between East Hastings Street and Powell Street in the heart of Strathcona. This property offers excellent proximity to the downtown core, amenities, transit, employees and green space. |
| Zoning                     | M-2 Industrial                                                                                                                                                                                                                                                          |
| Building Area*             | 8,641 SF                                                                                                                                                                                                                                                                |
| Property Taxes (2023)      | \$44,035.40                                                                                                                                                                                                                                                             |
| Available                  | With vacant possession December 2024                                                                                                                                                                                                                                    |
| Asking Price               | Please contact the listing agents                                                                                                                                                                                                                                       |