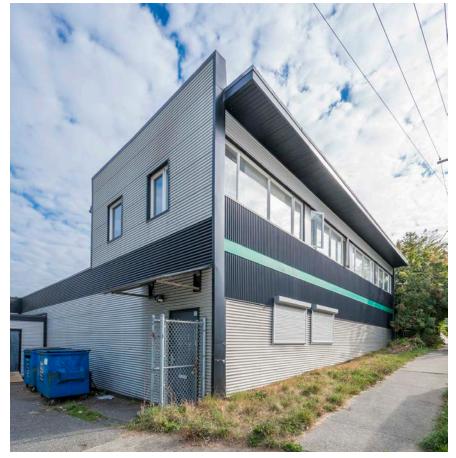

**FOR SALE:** Owner-Occupier or Redevelopment Opportunity

8,641 SF Freestanding Building in Strathcona | Exposure and Signage Opportunity on 3 Streetfronts

Todd Scarlett
Senior Vice President
Personal Real Estate Corporation
+1 604 662 2639

### **Overview**

An opportunity to purchase a freestanding, owneroccupier or redevelopment property in the heart of East Vancouver. With vacant possession, this corner site is one of a kind available today.

| Civic Address              | 1811 Pandora Street, Vancouver                                                                                                                                                                                                                                          |
|----------------------------|-------------------------------------------------------------------------------------------------------------------------------------------------------------------------------------------------------------------------------------------------------------------------|
| Site Size                  | 10,064 SF (0.23 acres)                                                                                                                                                                                                                                                  |
| Redevelopment<br>Potential | The property zoning allows for up to 5.0 FSR, providing potential for up to 50,820 SF of density.                                                                                                                                                                       |
| Location                   | Located on the north side of Pandora Street, just east of Commercial Drive and between East Hastings Street and Powell Street in the heart of Strathcona. This property offers excellent proximity to the downtown core, amenities, transit, employees and green space. |
| Zoning                     | M-2 Industrial                                                                                                                                                                                                                                                          |
| Building Area*             | 8,641 SF                                                                                                                                                                                                                                                                |
| Property Taxes (2023)      | \$44,035.40                                                                                                                                                                                                                                                             |
| Available                  | With vacant possession December 2024                                                                                                                                                                                                                                    |
| Asking Price               | Please contact the listing agents                                                                                                                                                                                                                                       |