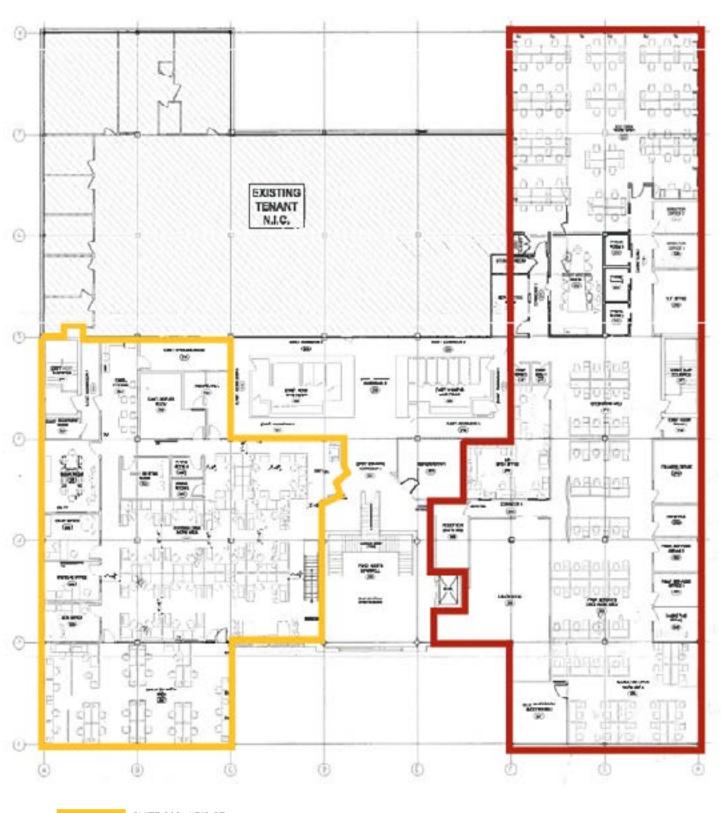

#### PROPERTY DETAILS

| Civic Address        | 278 Pinebush Road                                                         | Parking     | 5/1,000 SF                                                               |
|----------------------|---------------------------------------------------------------------------|-------------|--------------------------------------------------------------------------|
| Total Available Area | Up to 17,518 SF                                                           | Net Rent:   | \$17.50 PSF                                                              |
| Area Breakdown       | Suite 200: 11,005 SF<br>Suite 202: 6,513 SF<br>Suite 200 & 202: 17,518 SF | CAM & Taxes | \$12.65 PSF<br>(Includes utilities, but excludes<br>in-suite janitorial) |

#### **FLOORPLAN**

SUITE 202: 6,513 SF SUITE 200: 11,005 SF