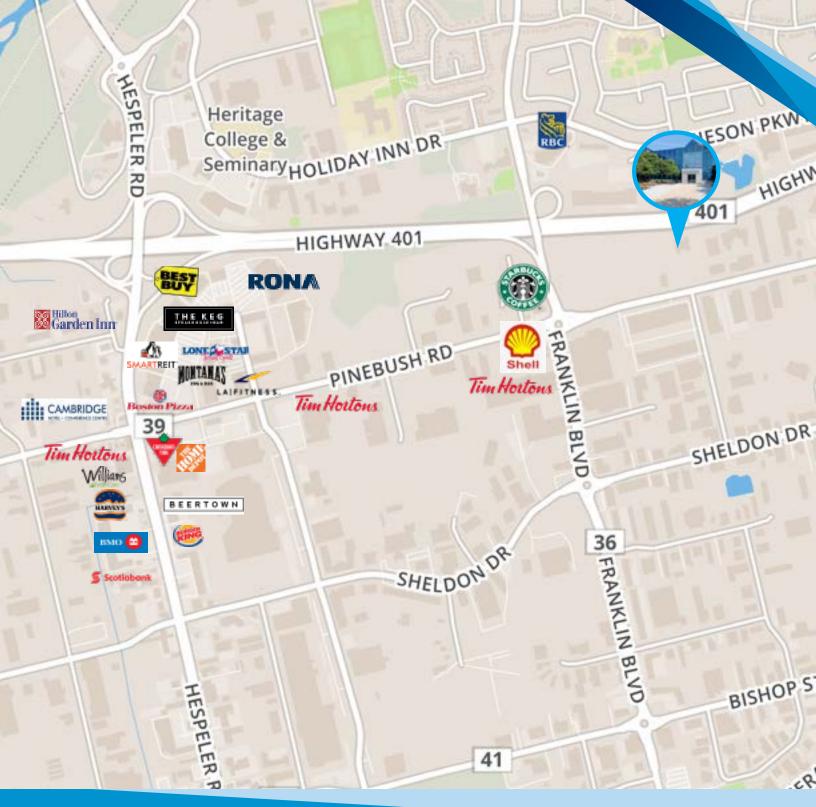

#### PROPERTY HIGHLIGHTS

Located between Franklin Road exit and Townline Road exit along the 401. The location of this building cannot be beat. Only 15 minutes to Kitchener-Waterloo, 25 minutes to Guelph and 40 minutes to Mississauga. This highly recognizable building features attractive finished office space and ample free parking. Increase your company profile by taking advantage of thousands of passing cars each day!