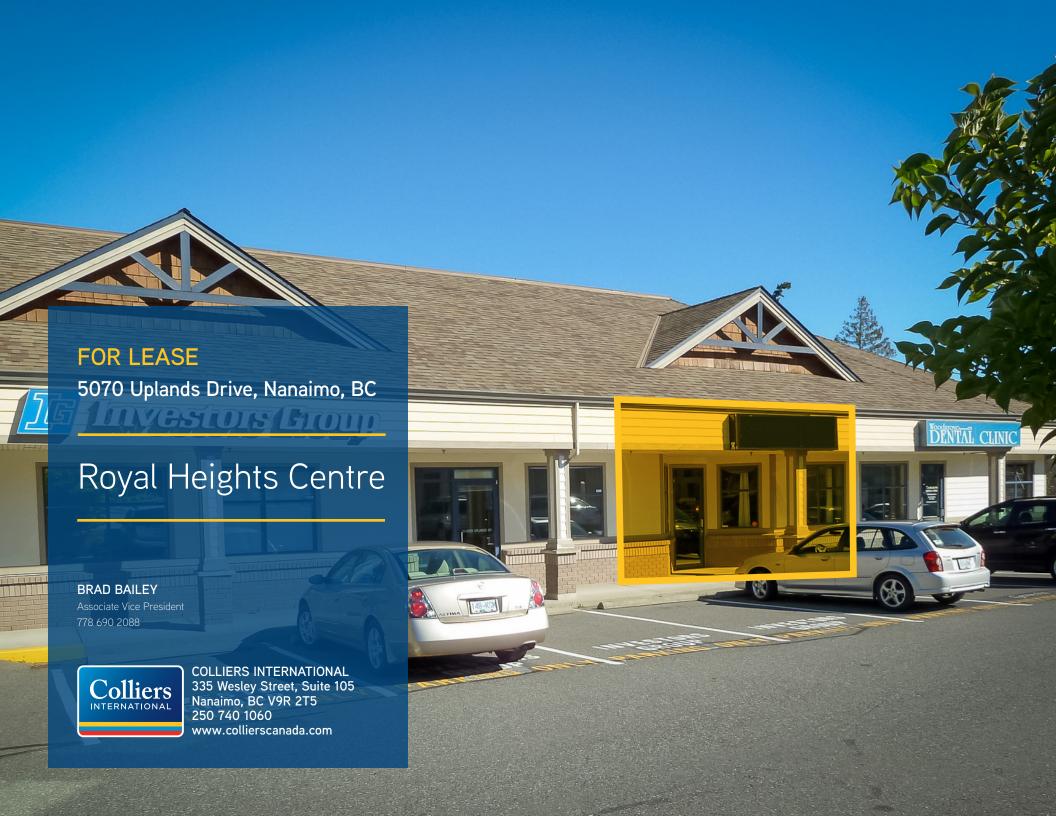

# FOR LEASE 5070 Uplands Drive, Nanaimo, BC

## **LOCATION**

Royal Heights Centre is a mixed-use strip centre located on the busy corridor of Uplands Drive in North Nanaimo.

#### **FEATURES**

- Busy retail corridor in North Nanaimo
- Excellent amenities in immediate area
- Ample parking
- Easy access/egress to centre