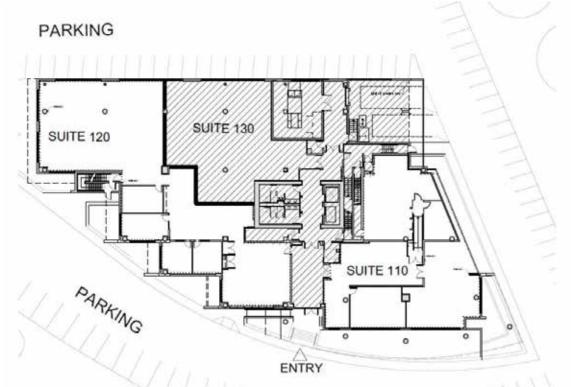

## Floor Plan

### Suite Features

### Suite 120 | 5,618 SF available

Fully improved professional space located on the 1st floor with 4 private offices/meeting rooms and an open work area

4333 Still Creek Drive, Burnaby, BC

Kayvon Besharat Personal Real Estate Corporation