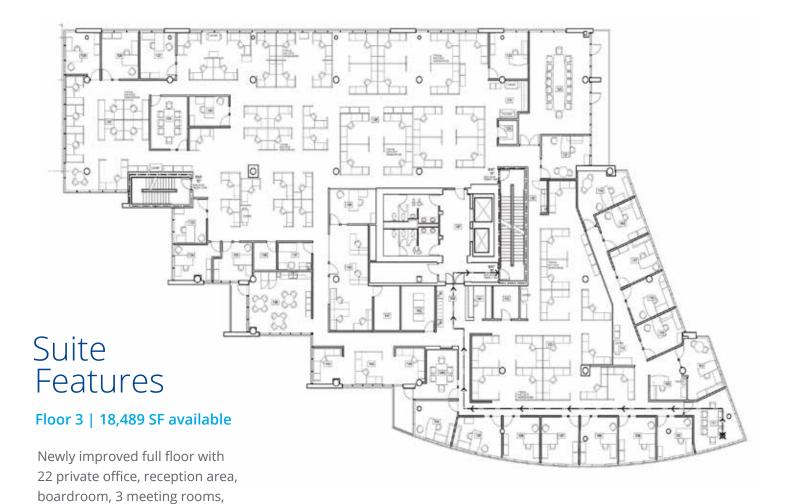

24,107 SF available

## Floor Plan

kitchen/lounge and open plan

## Floor Plan

### Suite Features