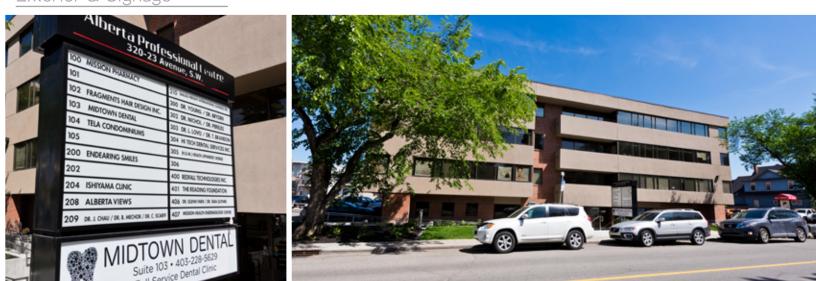

eet parking on both sides of street |

- directly in front of building
- Additional covered parking available in immediate area

### LOCATED IN MISSION DISTRICT



20-minute walk from downtown

0...



Quick access to busy 4<sup>th</sup> Street, Macleod Trail SE, and 17<sup>th</sup> Avenue SW



Nearby restaurants and cafes include: Mercato, Anejo, Cilantro, Starbucks, Blaze Pizza, and Vin Room

#### **AVAILABLE PREMISES**

| Suite 101 | - | 1,973 | square feet |
|-----------|---|-------|-------------|
| Suite 250 | - | 1,181 | square feet |
| Suite 300 | - | 2,356 | square feet |
| Suite 305 | _ | 1,050 | square feet |

#### OCCUPANCY

| Immediately |
|-------------|
| Immediately |
| Immediately |
| Immediately |

## **FLOOR PLANS**



### Suite 101 Interior





### Exterior & Signage



## **FLOOR PLANS**



Lobby





### SUITE 305 1,050 SF

Suite 305 Interior





This document/email has been prepared by Colliers International for advertising and general information only. Colliers International makes no guarantees, representations or warranties of any kind, expressed or implied, regarding the information including, but not limited to, warranties of content, accuracy and reliability. Any interested party should undertake their own inquiries as to the accuracy of the information. Colliers International excludes unequivocally all inferred or implied terms, conditions and warranties arising out of this document and excludes all liability for loss and damages arising there from. This publication is the copyrighted property of Colliers International and /or its licensor(s).