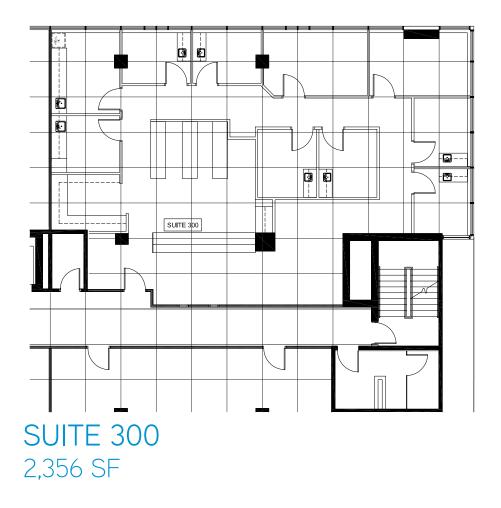

#### **AVAILABLE PREMISES**

| Suite 101 | - | 1,973 | square feet |
|-----------|---|-------|-------------|
| Suite 250 | - | 1,181 | square feet |
| Suite 300 | - | 2,356 | square feet |
| Suite 305 | _ | 1,050 | square feet |

## **FLOOR PLANS**