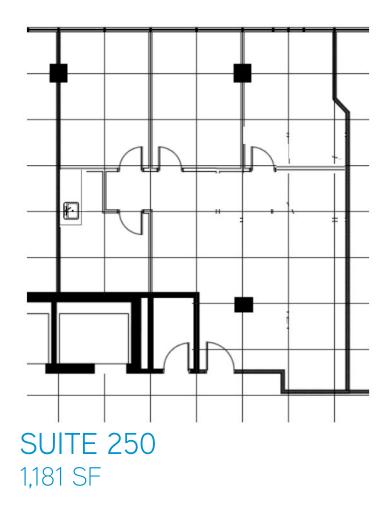

#### **AVAILABLE PREMISES**

| Suite 101 | - | 1,973 | square feet |
|-----------|---|-------|-------------|
| Suite 250 | - | 1,181 | square feet |
| Suite 300 | - | 2,356 | square feet |
| Suite 305 | _ | 1,050 | square feet |

## **FLOOR PLANS**