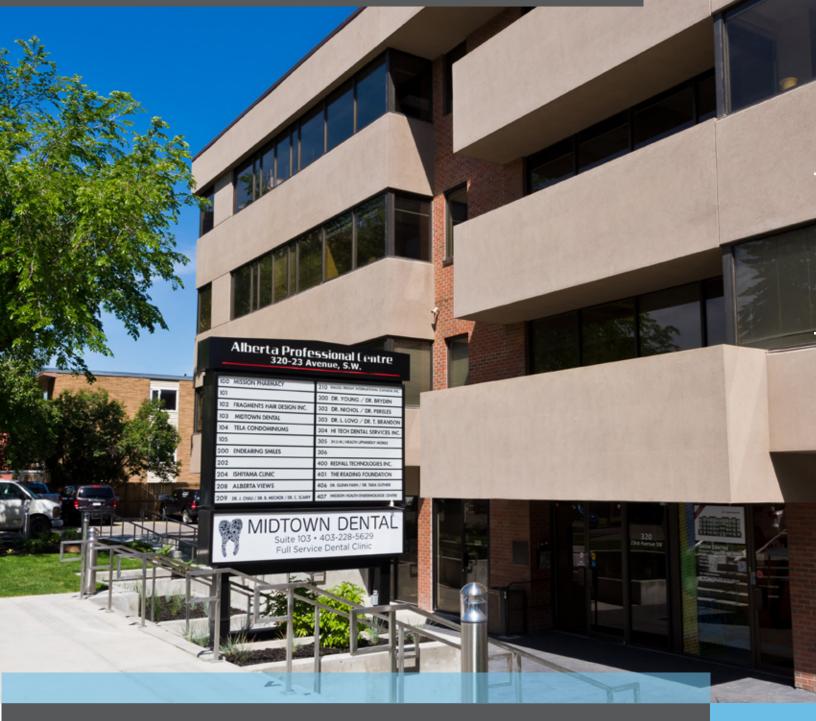

### Alberta Professional Centre 320 - 23RD AVENUE SW, CALGARY AB

### LOCATED IN MISSION DISTRICT

20-minute walk from downtown

0...

Quick access to busy 4<sup>th</sup> Street, Macleod Trail SE, and 17<sup>th</sup> Avenue SW

Nearby restaurants and cafes include: Mercato, Anejo, Cilantro, Starbucks, Blaze Pizza, and Vin Room

### Exterior & Signage