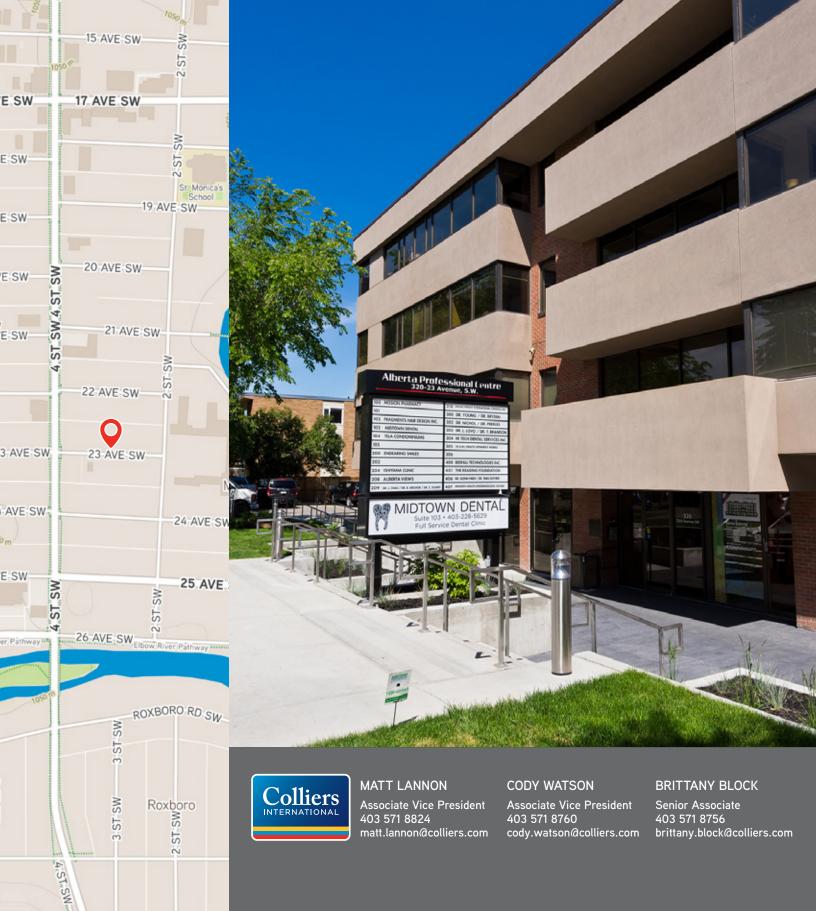

### Alberta Professional Centre 320 - 23RD AVENUE SW, CALGARY AB

### Exterior & Signage