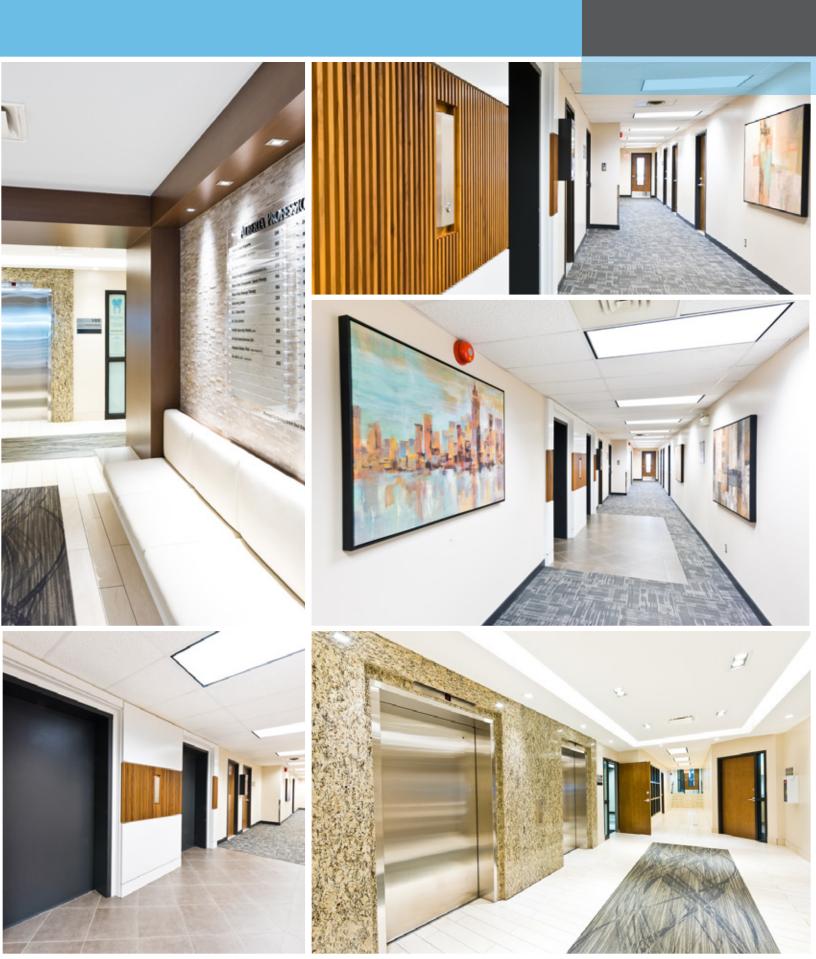

# OFFICE & MEDICAL SPACE > FOR LEASE



### Alberta Professional Centre 320 - 23RD AVENUE SW, CALGARY AB



#### MATT LANNON Associate Vice President

403 571 8824 matt.lannon@colliers.com

#### CODY WATSON

Associate Vice President 403 571 8760 cody.watson@colliers.com

#### BRITTANY BLOCK

Senior Associate 403 571 8756 brittany.block@colliers.com



# **BUILDING FEATURES**

| Constructed:                                  | 1981                                           |
|-----------------------------------------------|------------------------------------------------|
| Rentable area:                                | 35,028 SF                                      |
| Average Floorplate:                           | 8,690 SF                                       |
| Number of Floors:                             | 4                                              |
| Estimated 2019<br>Operating Costs &<br>Taxes: | \$16.65 psf/annum                              |
| Tenant Improvements:                          | Landlord Will Turnkey to Proposed Layouts      |
| Parking Ratio                                 | • 1:750 SF (\$175.00/month/sta