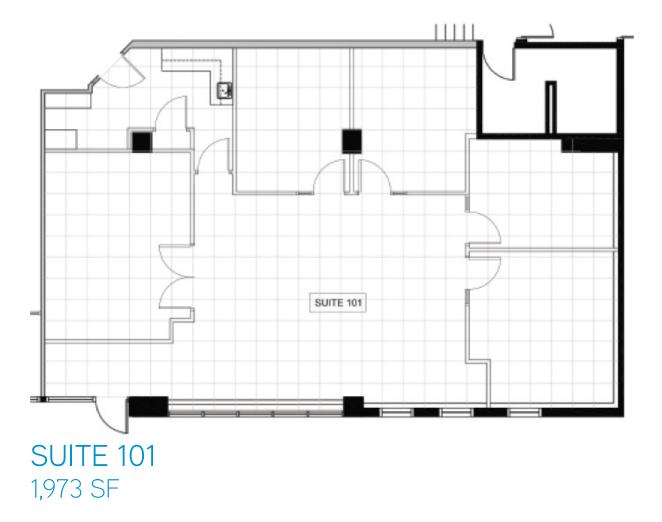

#### **AVAILABLE PREMISES**

| Suite 101 | - | 1,973 | square feet |
|-----------|---|-------|-------------|
| Suite 250 | - | 1,181 | square feet |
| Suite 300 | - | 2,356 | square feet |
| Suite 305 | _ | 1,050 | square feet |

## **FLOOR PLANS**