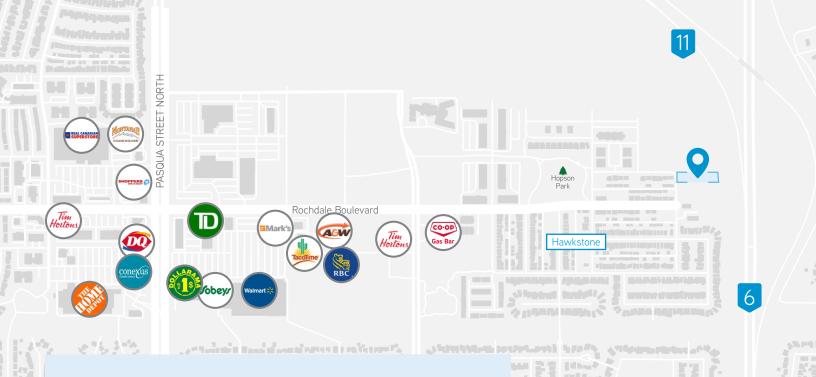

## FOR SALE | 2723 Narcisse Drive, Regina | SK

This residential development land is available in the growing Hawkstone neighbourhood in north west Regina. This land is perfect for a townhouse or apartment development. The property is located at the far west end of Rochdale Boulevard and is a short distance to the Rochdale retail hub that includes a large array of retailers including Walmart, Home Depot and Real Canadian Superstore.

### FEATURES

- Affordable price
- Median household average of \$87,480 (3km radius)
- New neighbourhood
- Located near growing retail district