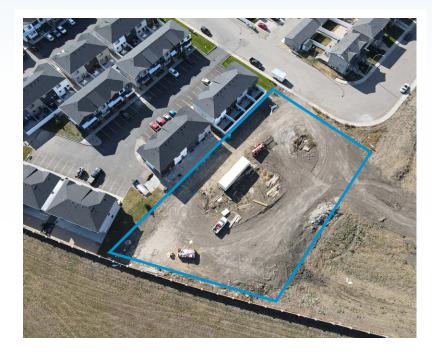

# Land in Hawkstone

## FOR SALE | 2723 Narcisse Drive, Regina | SK

This residential development land is available in the growing Hawkstone neighbourhood in north west Regina. This land is perfect for a townhouse or apartment development. The property is located at the far west end of Rochdale Boulevard and is a short distance to the Rochdale retail hub that includes a large array of retailers including Walmart, Home Depot and Real Canadian Superstore.

# Land Size: 33,390 SF (0.77 AC)