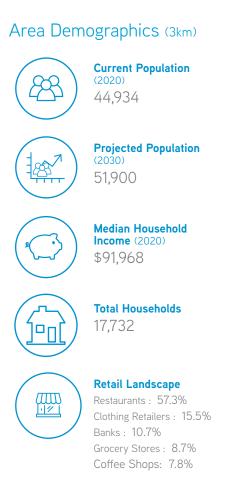

### FEATURES

- Affordable price
- Median household average of \$87,480 (3km radius)
- New neighbourhood
- Located near growing retail district