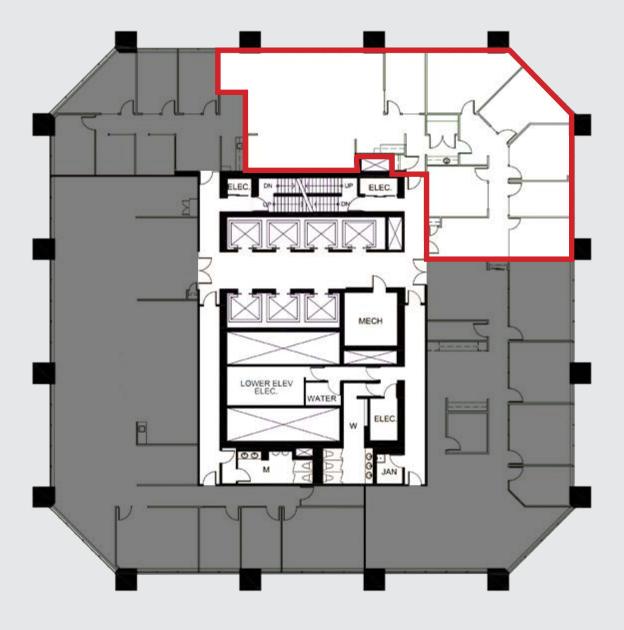

# Suite 2300 - 3,616 SF

- 6 exterior offices
- Meeting room
- Open area
- Kitchen