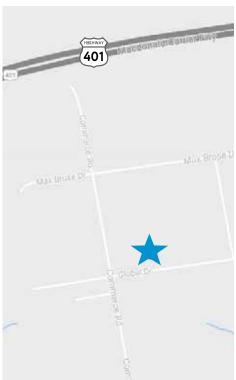

#### TRAVEL DISTANCES

| To London Centre      | 53 km  |
|-----------------------|--------|
| To Kitchener-Waterloo | 59 km  |
| To Hamilton           | 77 km  |
| To Toronto            | 141 km |
| To Sarnia             | 151 km |
| To Buffalo            | 180 km |
| To Windsor            | 230 km |
| To Detroit            | 233 km |