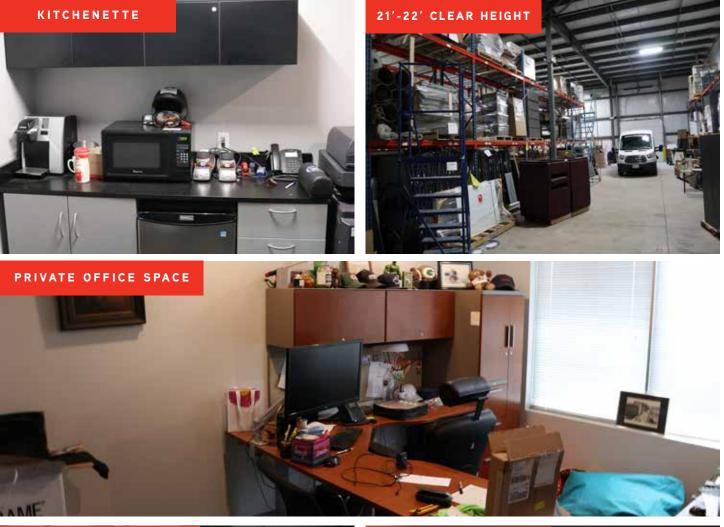

### **PROPERTY DETAILS**

- 5000 sf unit with 472 sf finished office space
- 21'9" to 22'6" clear height
- 600 Volt, 3 Phase power
- 12' x 12' grade door
- Clean, well-managed building in industrial park
- Located minutes drive to Highway #401
- Very open shop, only 1 support column
- Single private office, kitchenette and open-concept cubical office space
- Zoned Light Industrial