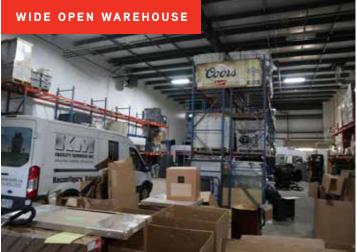

Easy access to Highway #401, via Wilton Grove Rd. and Highbury Ave.

21'9" to 22'6" clear height with very open shop space (only 1 support column) #2-1500 GLOBAL DRIVE // FOR LEASE Property Profile

### **PROPERTY DETAILS**

- 5000 sf unit with 472 sf finished office space
- 21'9" to 22'6" clear height
- 600 Volt, 3 Phase power
- 12' x 12' grade door
- Clean, well-managed building in industrial park
- Located minutes drive to Highway #401
- Very open shop, only 1 support column
- Single private office, kitchenette and open-concept cubical office space
- Zoned Light Industrial