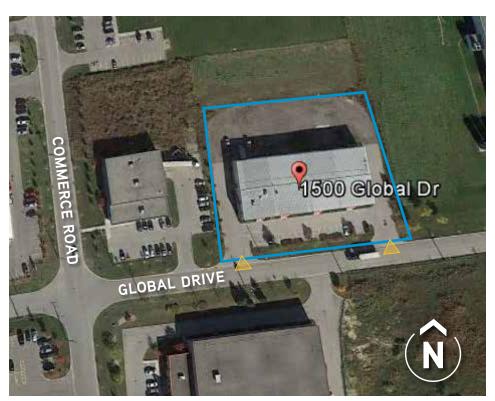

Easy access to Highway #401, via Wilton Grove Rd. and Highbury Ave.

21'9" to 22'6" clear height with very open shop space (only 1 support column) #2-1500 GLOBAL DRIVE // FOR LEASE Property Profile