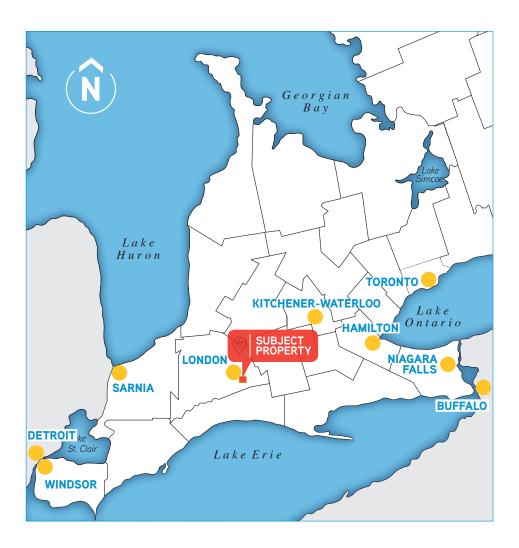

#### TRAVEL DISTANCES

| To London Centre      | 53 km  |
|-----------------------|--------|
| To Kitchener-Waterloo | 59 km  |
| To Hamilton           | 77 km  |
| To Toronto            | 141 km |
| To Sarnia             | 151 km |
| To Buffalo            | 180 km |
| To Windsor            | 230 km |
| To Detroit            | 233 km |