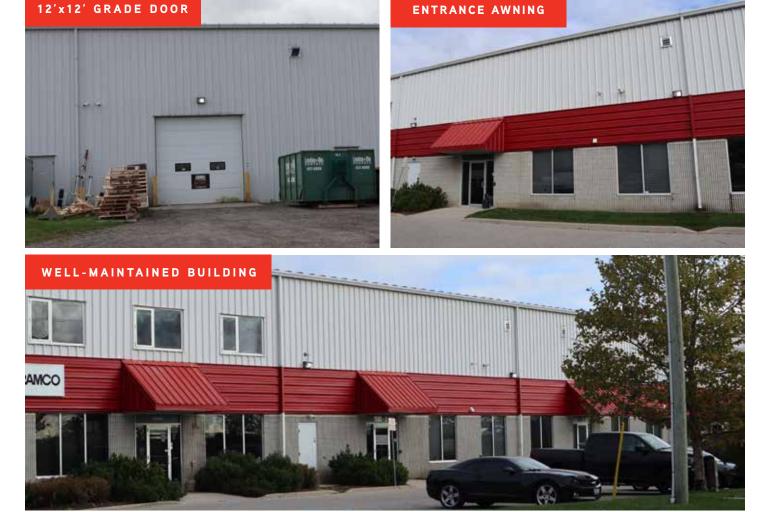

### **PROPERTY DETAILS**

- 5000 sf unit with 472 sf finished office space
- 21'9" to 22'6" clear height
- 600 Volt, 3 Phase power
- 12' x 12' grade door
- Clean, well-managed building in industrial park
- Located minutes drive to Highway #401
- Very open shop, only 1 support column
- Single private office, kitchenette and open-concept cubical office space
- Zoned Light Industrial

#2-1500 GLOBAL DRIVE // FOR LEASE Property Gallery - EXTERIOR

#2-1500 GLOBAL DRIVE // FOR LEASE