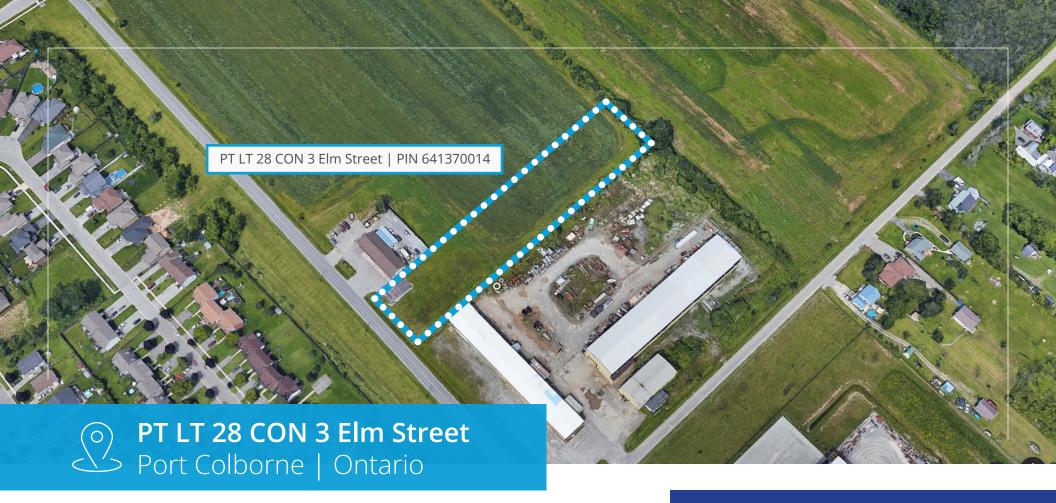

### PT LT 28 CON 3 Elm Street, Port Colborne, ON

| PINs          | 641370014                                                    |
|---------------|--------------------------------------------------------------|
| Lot Size      | ±1.76 Acres                                                  |
| Zoning        | LI - Light Industrial                                        |
| Official Plan | Industrial / Employment Area<br>(Inside Urban Area Boundary) |
| Lot Dimension | Frontage: ±117 ft.   Depth: ±657 ft.                         |
| Sale Price    | \$800,000                                                    |
| Taxes (2022)  | \$2,318                                                      |
| Services      | At road                                                      |

Comments

- Located near Industrial Park area
- Many permitted uses
- Can be purchased with 1089 Elm Street, Port Colborne as identified by P.I.N. 641370009