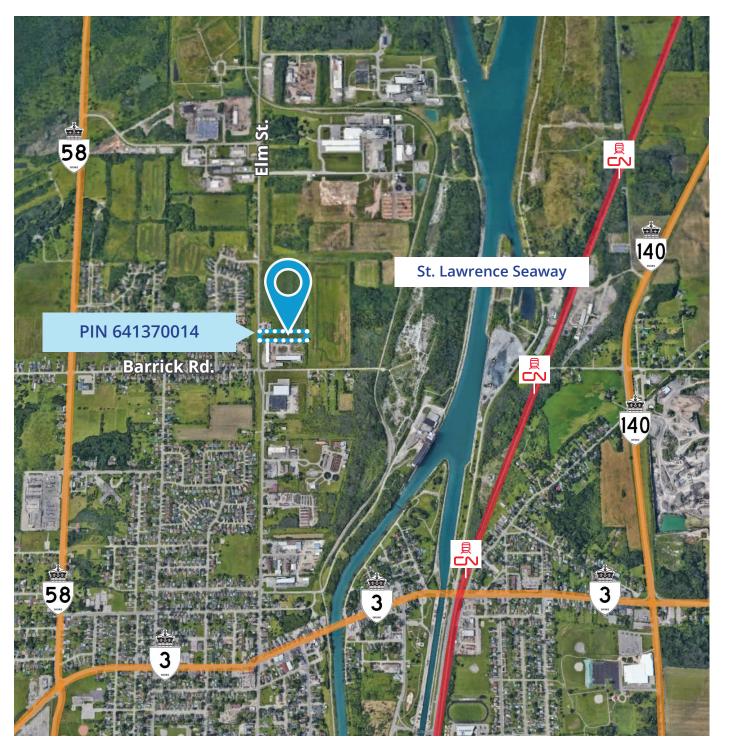

## Location

## **Overview**

PT LT 28 CON 3 Elm Street, Port Colborne, ON

Easy Access via Hwy 3, Hwy 140 and Hwy 58

Only 34 minutes drive to the U.S.A. Border

Within 5 minutes to the Welland Canal

Close proximity to active CN Railway