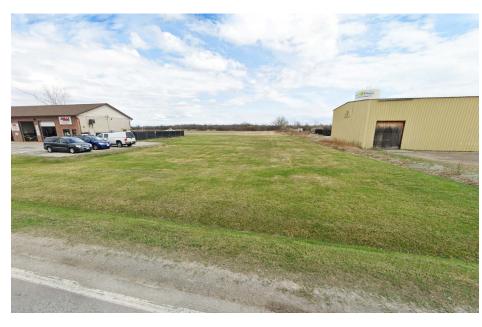

Depth: ±657 ft.                         |
| Sale Price    | \$800,000                                                    |
| Taxes (2022)  | \$2,318                                                      |
| Services      | At road                                                      |

Comments

- Located near Industrial Park area
- Many permitted uses
- Can be purchased with 1089 Elm Street, Port Colborne as identified by P.I.N. 641370009







## Location

## **Overview**

PT LT 28 CON 3 Elm Street, Port Colborne, ON



Easy Access via Hwy 3, Hwy 140 and Hwy 58



Only 34 minutes drive to the U.S.A. Border



Within 5 minutes to the Welland Canal



Close proximity to active CN Railway



**CN Rail** 



Highway

# Property **Photos**

PT LT 28 CON 3 Elm Street, Port Colborne, ON









## Zoning LI - Light Industrial

Colliers

PT LT 28 CON 3 Elm Street, Port Colborne, ON



### **Permitted Uses**

#### **PRINCIPLE USES**

- Motor Vehicle Repair Garage
- Adult Oriented Entertainment Establishment
- Car Wash
- Contractor's Yard
- Crematorium
- Educational Facility
- Industry, Light
- Medical Marihuana Production Facility
- Public Use
- Research Facility
- Transportation Depot

#### **ACCESSORY USES**

- Food Vehicle
- Office
- Retail Store
- Restaurant, Fast-Food
- Restaurant, Full-Service
- Restaurant, Take-Out

# Area **Neighbours**

Colliers

PT LT 28 CON 3 Elm Street, Port Colborne, ON





Annual revenue

2B

Square feet managed

18,000

professionals

\$98B

Assets under management

66

Countries we operate in

51,000

lease/sales transactions

Statistics are fo