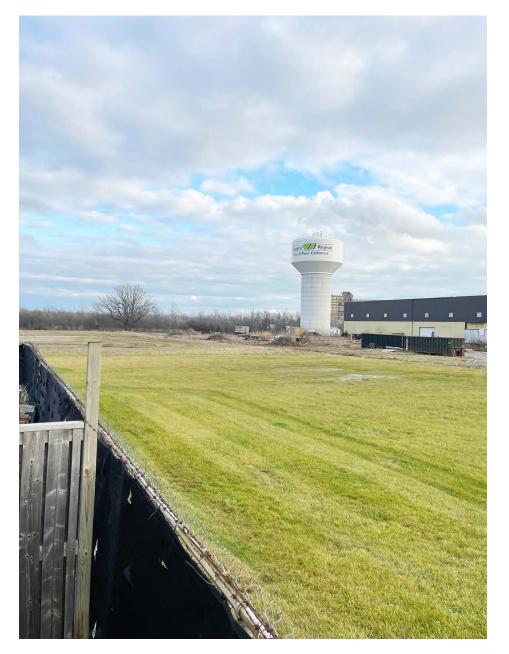

Depth: ±657 ft.                         |
| Sale Price    | \$800,000                                                    |
| Taxes (2022)  | \$2,318                                                      |
| Services      | At road                                                      |

Comments

- Located near Industrial Park area
- Many permitted uses
- Can be purchased with 1089 Elm Street, Port Colborne as identified by P.I.N. 641370009







## Location

## **Overview**

PT LT 28 CON 3 Elm Street, Port Colborne, ON



Easy Access via Hwy 3, Hwy 140 and Hwy 58



Only 34 minutes drive to the U.S.A. Border



Within 5 minutes to the Welland Canal



Close proximity to active CN Railway



**CN Rail** 



Highway

# Property **Photos**

PT LT 28 CON 3 Elm Street, Port Colborne, ON









## Zoning LI - Light Industrial

Colliers

PT LT 28 CON 3 Elm Street, Port Colborne, ON



### **Permitted Uses**

#### **PRINCIPLE USES**

- Motor Vehicle Repair Garage
- Adult Oriented Entertainment Establishment
- Car Wash
- Contractor's Yard
- Crematorium
- Educational Facility
- Industry, Light
- Medical Marihuana Production Facility
- Public Use
- Research Facility
- Transportation Depot

#### **ACCESSORY USES**

- Food Vehicle
- Office
- Retail Store
- Restaurant, Fast-Food
- Restaurant, Full-Service
- Restaurant, Take-Out

# Area **Neighbours**

Colliers

PT LT 28 CON 3 Elm Street, Port Colborne, ON





Annual revenue

2B

Square feet managed

18,000

professionals

\$98B

Assets under management

66

Countries we operate in

51,000

lease/sales transactions

Statistics are for