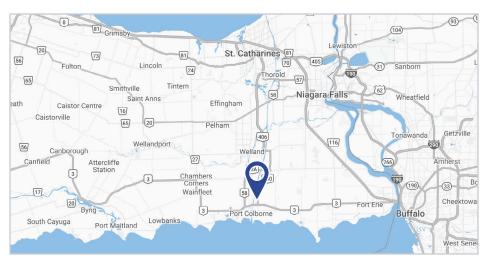

## Location

## **Overview**

PT LT 28 CON 3 Elm Street, Port Colborne, ON

Easy Access via Hwy 3, Hwy 140 and Hwy 58

Only 34 minutes drive to the U.S.A. Border

Within 5 minutes to the Welland Canal

Close proximity to active CN Railway