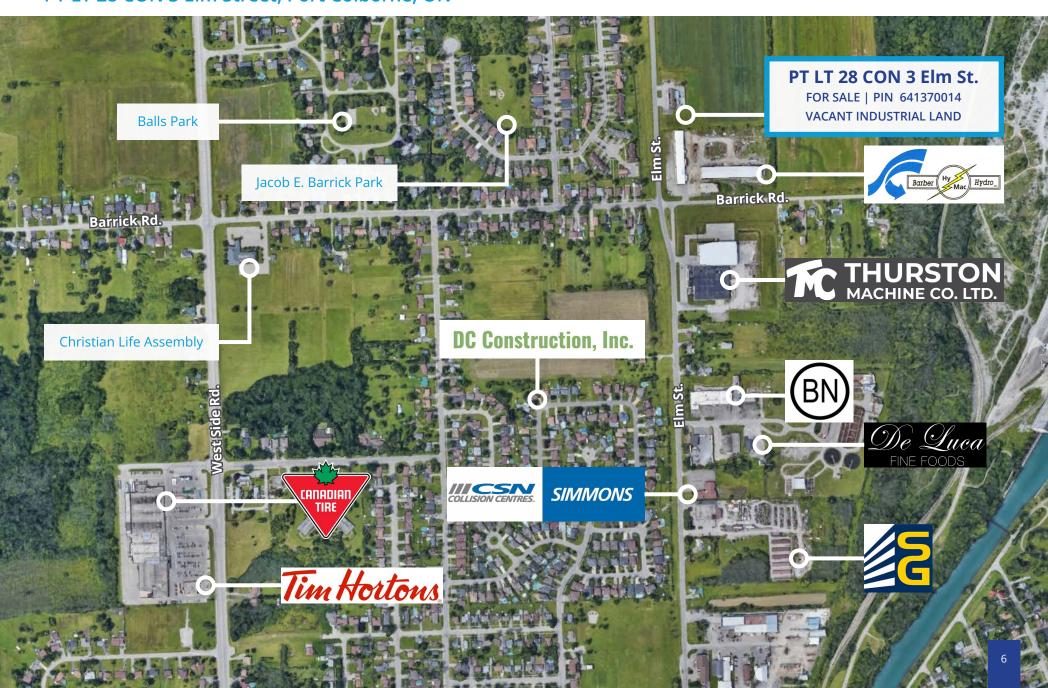

## Location

# Area **Neighbours**

Colliers

PT LT 28 CON 3 Elm Street, Port Colborne, ON

Annual revenue

2B

Square feet managed

18,000

professionals