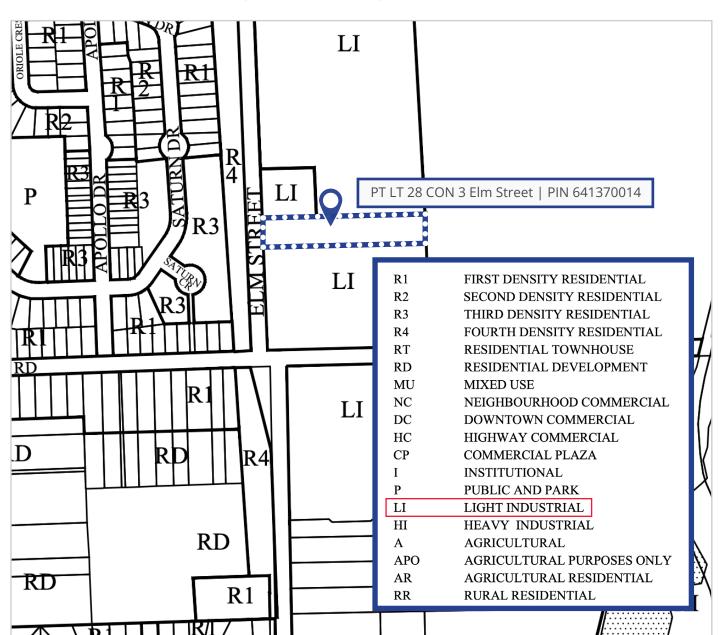

### PT LT 28 CON 3 Elm Street, Port Colborne, ON

| PINs          | 641370014                                                    |
|---------------|--------------------------------------------------------------|
| Lot Size      | ±1.76 Acres                                                  |
| Zoning        | LI - Light Industrial                                        |
| Official Plan | Industrial / Employment Area<br>(Inside Urban Area Boundary) |
| Lot Dimension | Frontage: ±117 ft.   Depth: ±657 ft.                         |
| Sale Price    | \$800,000                                                    |
| Taxes (2022)  | \$2,318                                                      |
| Services      | At road                                                      |

## Zoning LI - Light Industrial

Colliers

PT LT 28 CON 3 Elm Street, Port Colborne, ON