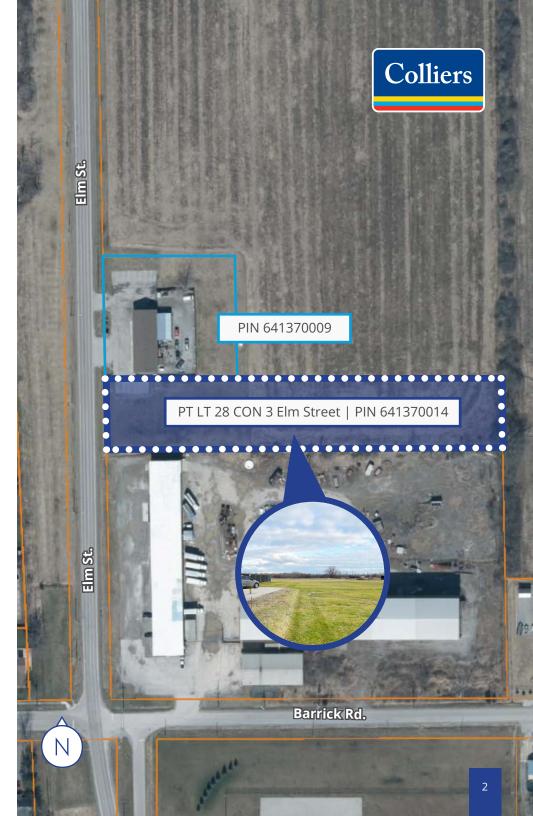

### PT LT 28 CON 3 Elm Street, Port Colborne, ON

| PINs          | 641370014                                                    |
|---------------|--------------------------------------------------------------|
| Lot Size      | ±1.76 Acres                                                  |
| Zoning        | LI - Light Industrial                                        |
| Official Plan | Industrial / Employment Area<br>(Inside Urban Area Boundary) |
| Lot Dimension | Frontage: ±117 ft.   Depth: ±657 ft.                         |
| Sale Price    | \$800,000                                                    |
| Taxes (2022)  | \$2,318                                                      |
| Services      | At road                                                      |

Comments

- Located near Industrial Park area
- Many permitted uses
- Can be purchased with 1089 Elm Street, Port Colborne as identified by P.I.N. 641370009