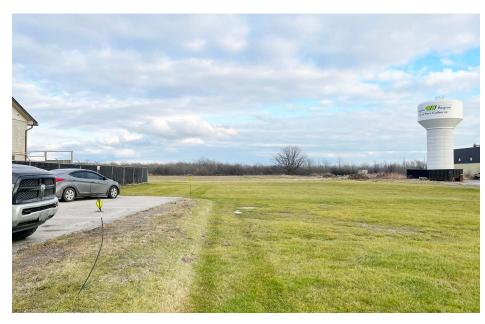

.   Depth: ±657 ft.                         |
| Sale Price    | \$800,000                                                    |
| Taxes (2022)  | \$2,318                                                      |
| Services      | At road                                                      |

Comments

- Located near Industrial Park area
- Many permitted uses
- Can be purchased with 1089 Elm Street, Port Colborne as identified by P.I.N. 641370009







## Location

## **Overview**

PT LT 28 CON 3 Elm Street, Port Colborne, ON



Easy Access via Hwy 3, Hwy 140 and Hwy 58



Only 34 minutes drive to the U.S.A. Border



Within 5 minutes to the Welland Canal



Close proximity to active CN Railway



**CN Rail** 



Highway

# Property **Photos**

PT LT 28 CON 3 Elm Street, Port Colborne, ON









## Zoning LI - Light Industrial

Colliers

PT LT 28 CON 3 Elm Street, Port Colborne, ON



### **Permitted Uses**

#### **PRINCIPLE USES**

- Motor Vehicle Repair Garage
- Adult Oriented Entertainment Establishment
- Car Wash
- Contractor's Yard
- Crematorium
- Educational Facility
- Industry, Light
- Medical Marihuana Production Facility
- Public Use
- Research Facility
- Transportation Depot

#### **ACCESSORY USES**

- Food Vehicle
- Office
- Retail Store
- Restaurant, Fast-Food
- Restaurant, Full-Service
- Restaurant, Take-Out

# Area **Neighbours**

Colliers

PT LT 28 CON 3 Elm Street, Port Colborne, ON





Annual revenue

2B

Square feet managed

18,000

professionals

\$98B

Assets under management

66

Countries we operate in

51,000

lease/sales transactions

Statistics are