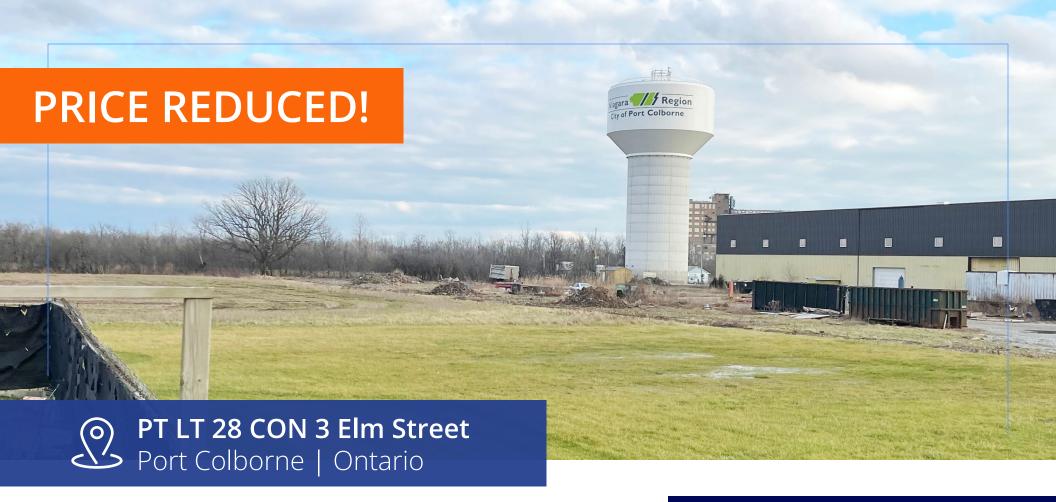

FOR SALE | VACANT LI LAND INSIDE EMPLOYMENT AREA & UAB

# ±1.76 Acres Flat Vacant Light Industrial Land

## Location **Overview**

PT LT 28 CON 3 Elm Street, Port Colborne, ON

Easy Access via Hwy 3, Hwy 140 and Hwy 58

Only 34 minutes drive to the U.S.A. Border

Within 5 minutes to the Welland Canal

Close proximity to active CN Railway