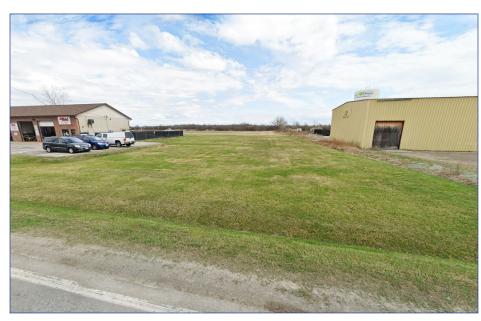

|
|---------------|-------------------------------------------|
| Lot Size      | ±1.76 Acres                               |
| Zoning        | LI - Light Industrial                     |
| Official Plan | Industrial / Employment Area (Inside UAB) |
| Lot Dimension | Frontage: ±117 ft.   Depth: ±657 ft.      |
| List Price    | \$700,000                                 |
| Taxes (2022)  | \$2,318                                   |
| Services      | At road                                   |
|               |                                           |

Comments

- Located near Loyalist Industrial Park
- Many permitted uses
- Services at Road
- Inside Employment Area & Urban Area Boundary





## Property **Photos**

PT LT 28 CON 3 Elm Street, Port Colborne, ON









### Zoning LI - Light Industrial

PT LT 28 CON 3 Elm Street, Port Colborne, ON





#### Permitted Uses

#### **PRINCIPLE USES**

- · Motor Vehicle Repair Garage
- Adult Oriented Entertainment Establishment
- Car Wash
- · Contractor's Yard
- Crematorium
- Educational Facility
- · Industry, Light
- Medical Marihuana Production Facility
- Public Use
- Research Facility
- Transportation Depot

#### **ACCESSORY USES**

- Food Vehicle
- Office
- Retail Store
- · Restaurant, Fast-Food
- Restaurant, Full-Service
- Restaurant, Take-Out

## Area **Neighbours**

Colliers

PT LT 28 CON 3 Elm Street, Port Colborne, ON



\$4.8B+

Annual revenue

2B

Square feet managed

23,000

professionals

\$99B

Assets under management

70

Countries we operate in

46,000

lease/sales transactions

Statistics