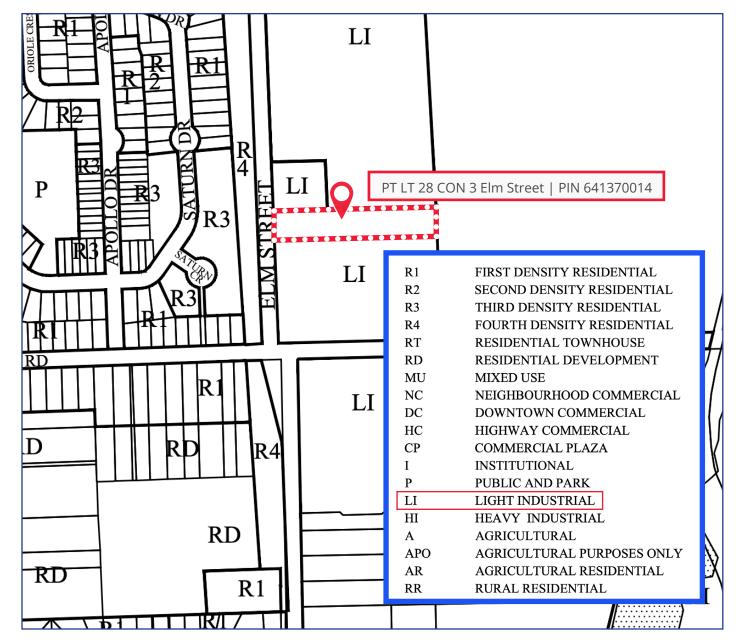

|
| Lot Size      | ±1.76 Acres                               |
| Zoning        | LI - Light Industrial                     |
| Official Plan | Industrial / Employment Area (Inside UAB) |
| Lot Dimension | Frontage: ±117 ft.   Depth: ±657 ft.      |
| List Price    | \$700,000                                 |
| Taxes (2022)  | \$2,318                                   |
| Services      | At road                                   |
|               |                                           |

Comments

- Located near Loyalist Industrial Park
- Many permitted uses
- Services at Road
- Inside Employment Area & Urban Area Boundary





## Property **Photos**

PT LT 28 CON 3 Elm Street, Port Colborne, ON









### Zoning LI - Light Industrial

PT LT 28 CON 3 Elm Street, Port Colborne, ON





#### Permitted Uses

#### **PRINCIPLE USES**

- · Motor Vehicle Repair Garage
- Adult Oriented Entertainment Establishment
- Car Wash
- · Contractor's Yard
- Crematorium
- Educational Facility
- · Industry, Light
- Medical Marihuana Production Facility
- Public Use
- Research Facility
- Transportation Depot

#### **ACCESSORY USES**

- Food Vehicle
- Office
- Retail Store
- · Restaurant, Fast-Food
- Restaurant, Full-Service
- Restaurant, Take-Out

## Area **Neighbours**

Colliers

PT LT 28 CON 3 Elm Street, Port Colborne, ON



\$4.8B+

Annual revenue

2B

Square feet managed

23,000

professionals

\$99B

Assets under management

70

Countries we operate in

46,000

lease/sales transactions

Statistics are in U.S. dollars. Number of countries includes affiliates. Updated February 2025