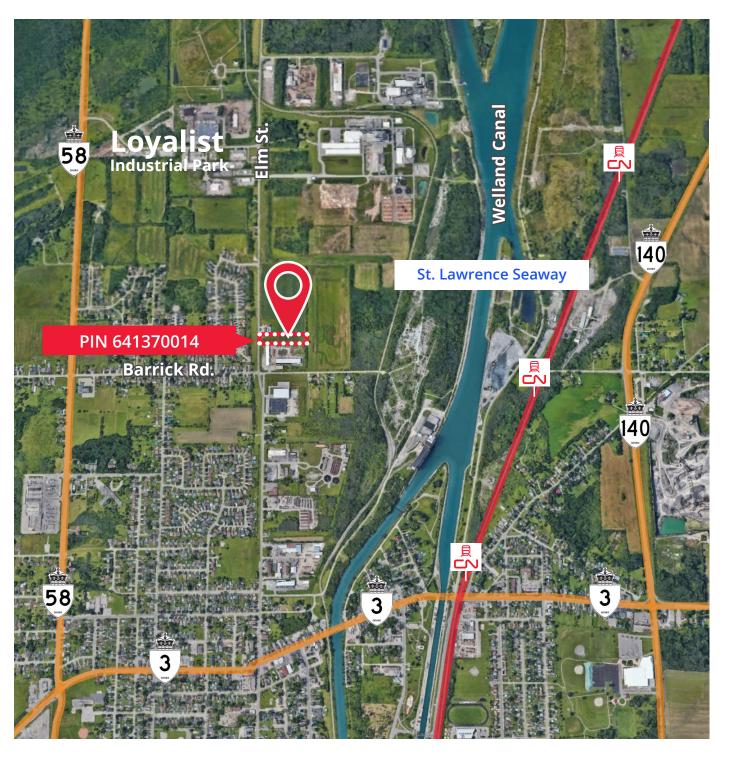

## Location **Overview**

PT LT 28 CON 3 Elm Street, Port Colborne, ON

Easy Access via Hwy 3, Hwy 140 and Hwy 58

Only 34 minutes drive to the U.S.A. Border

Within 5 minutes to the Welland Canal

Close proximity to active CN Railway

## Listing **Specifications**

PT LT 28 CON 3 Elm Street, Port Colborne, ON

| PINs          | 641370014                                 |
|---------------|-------------------------------------------|
| Lot Size      | ±1.76 Acres                               |
| Zoning        | LI - Light Industrial                     |
| Official Plan | Industrial / Employment Area (Inside UAB) |
| Lot Dimension | Frontage: ±117 ft.   Depth: ±657 ft.      |
| List Price    | \$700,000                                 |
| Taxes (2022)  | \$2,318                                   |
| Services      | At road                                   |
|               |                                           |

Comments

- Located near Loyalist Industrial Park
- Many permitted uses
- Services at Road
- Inside Employment Area & Urban Area Boundary