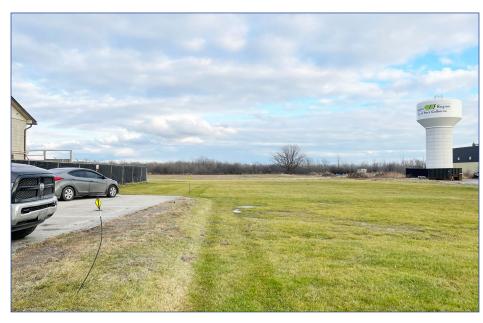

|
|---------------|-------------------------------------------|
| Lot Size      | ±1.76 Acres                               |
| Zoning        | LI - Light Industrial                     |
| Official Plan | Industrial / Employment Area (Inside UAB) |
| Lot Dimension | Frontage: ±117 ft.   Depth: ±657 ft.      |
| List Price    | \$700,000                                 |
| Taxes (2022)  | \$2,318                                   |
| Services      | At road                                   |
|               |                                           |

Comments

- Located near Loyalist Industrial Park
- Many permitted uses
- Services at Road
- Inside Employment Area & Urban Area Boundary





## Property **Photos**

PT LT 28 CON 3 Elm Street, Port Colborne, ON









### Zoning LI - Light Industrial

PT LT 28 CON 3 Elm Street, Port Colborne, ON





#### Permitted Uses

#### **PRINCIPLE USES**

- · Motor Vehicle Repair Garage
- Adult Oriented Entertainment Establishment
- Car Wash
- · Contractor's Yard
- Crematorium
- Educational Facility
- · Industry, Light
- Medical Marihuana Production Facility
- Public Use
- Research Facility
- Transportation Depot

#### **ACCESSORY USES**

- Food Vehicle
- Office
- Retail Store
- · Restaurant, Fast-Food
- Restaurant, Full-Service
- Restaurant, Take-Out

## Area **Neighbours**

Colliers

PT LT 28 CON 3 Elm Street, Port Colborne, ON



\$4.8B+

Annual revenue

2B

Square feet managed

23,000

professionals

\$99B

Assets under management

70

Countries we operate in

46,000

lease/sales transactions

Statistic