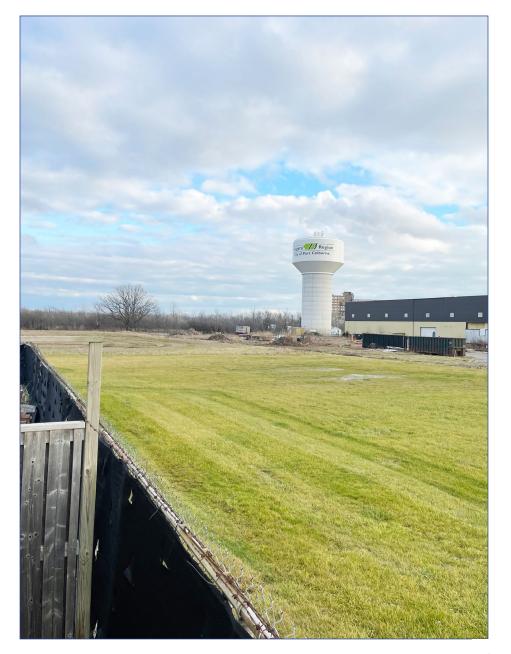

|
|---------------|-------------------------------------------|
| Lot Size      | ±1.76 Acres                               |
| Zoning        | LI - Light Industrial                     |
| Official Plan | Industrial / Employment Area (Inside UAB) |
| Lot Dimension | Frontage: ±117 ft.   Depth: ±657 ft.      |
| List Price    | \$700,000                                 |
| Taxes (2022)  | \$2,318                                   |
| Services      | At road                                   |
|               |                                           |

Comments

- Located near Loyalist Industrial Park
- Many permitted uses
- Services at Road
- Inside Employment Area & Urban Area Boundary





## Property **Photos**

PT LT 28 CON 3 Elm Street, Port Colborne, ON









### Zoning LI - Light Industrial

PT LT 28 CON 3 Elm Street, Port Colborne, ON





#### Permitted Uses

#### **PRINCIPLE USES**

- · Motor Vehicle Repair Garage
- Adult Oriented Entertainment Establishment
- Car Wash
- · Contractor's Yard
- Crematorium
- Educational Facility
- · Industry, Light
- Medical Marihuana Production Facility
- Public Use
- Research Facility
- Transportation Depot

#### **ACCESSORY USES**

- Food Vehicle
- Office
- Retail Store
- · Restaurant, Fast-Food
- Restaurant, Full-Service
- Restaurant, Take-Out

## Area **Neighbours**

Colliers

PT LT 28 CON 3 Elm Street, Port Colborne, ON



\$4.8B+

Annual revenue

2B

Square feet managed

23,000

professionals

\$99B

Assets under management

70

Countries we operate in

46,000

lease/sales transactions

Statistics ar