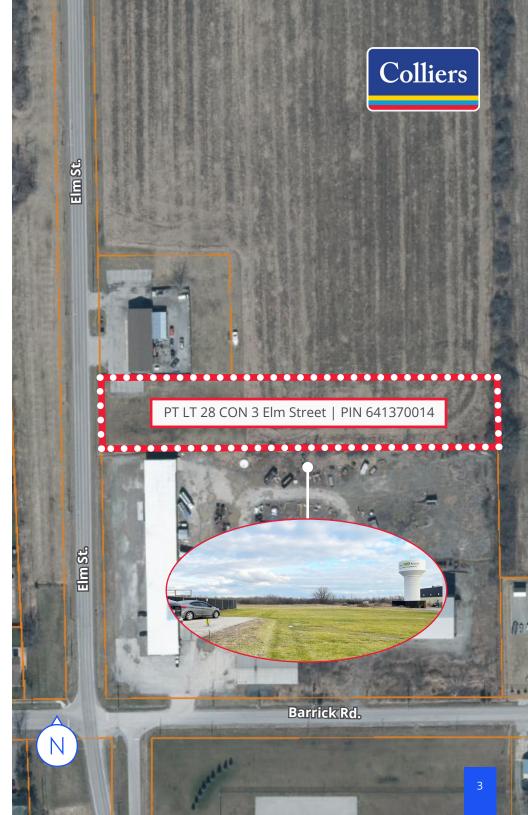

## Listing **Specifications**

PT LT 28 CON 3 Elm Street, Port Colborne, ON

| PINs          | 641370014                                 |
|---------------|-------------------------------------------|
| Lot Size      | ±1.76 Acres                               |
| Zoning        | LI - Light Industrial                     |
| Official Plan | Industrial / Employment Area (Inside UAB) |
| Lot Dimension | Frontage: ±117 ft.   Depth: ±657 ft.      |
| List Price    | \$700,000                                 |
| Taxes (2022)  | \$2,318                                   |
| Services      | At road                                   |
|               |                                           |

Comments

- Located near Loyalist Industrial Park
- Many permitted uses
- Services at Road
- Inside Employment Area & Urban Area Boundary