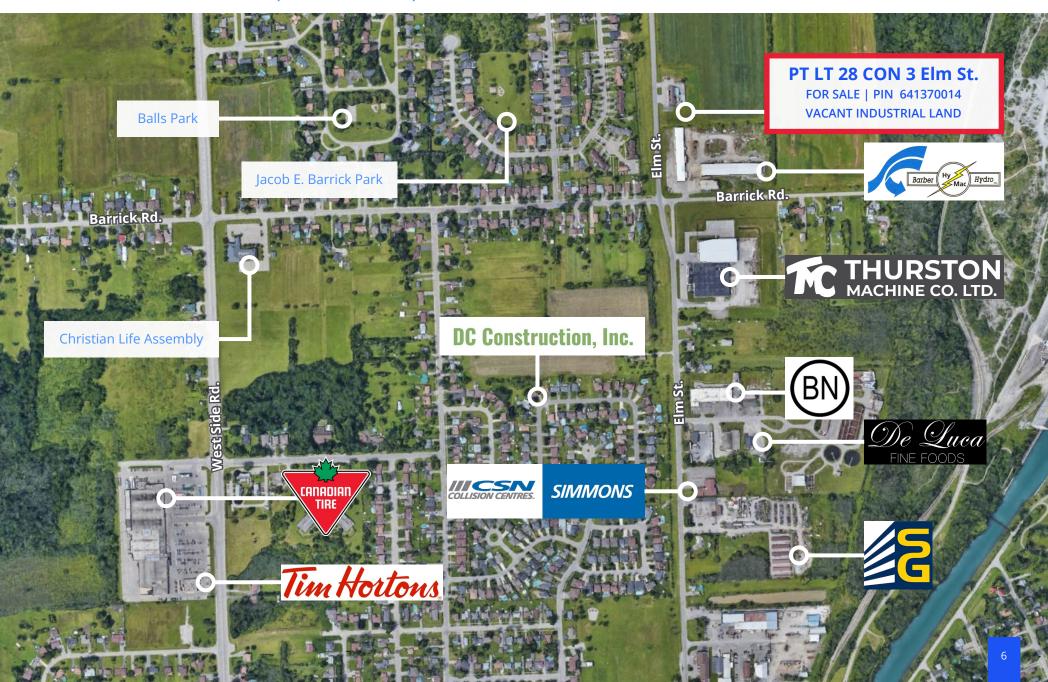

## Area **Neighbours**

Colliers

PT LT 28 CON 3 Elm Street, Port Colborne, ON

\$4.8B+

Annual revenue

2B

Square feet managed

23,000