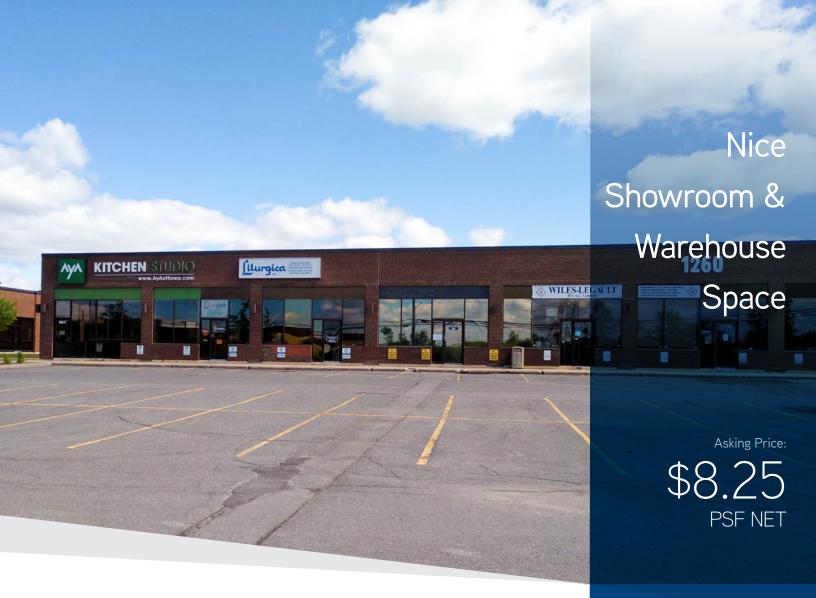

FOR SUB-LEASE | 1250-1260 Old Innes Road, Unit 603, Ottawa | ON

## Sheffield Industrial Park

Located just off of Sheffield Road with great access to the Queensway, Hwy #417 and Walkley Road. 3,697 sq.ft. of space at the front of the industrial complex, this unit consists of approximately 60% bright showroom space (including 2 offices and a small lunchroom area) and 40% warehouse space with a clear ceiling height of approximately 13'.

- Surface parking available
- A shared, ½ height loading dock at the rear
- Estimated 2020 Operating Costs are \$6.76 / sq.ft. plus separately metered heat & electricity
- Net Rent is \$8.25 / sq.ft.

- Lease expiry date is September 30, 2021
- Zoning is IH[268] Heavy Industrial Zone
- Available in 90 days