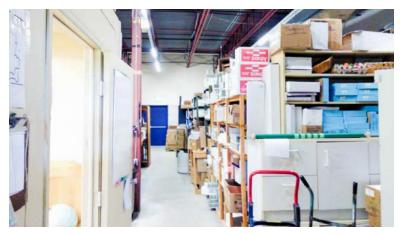

## Sheffield Industrial Park

Located just off of Sheffield Road with great access to the Queensway, Hwy #417 and Walkley Road. 3,697 sq.ft. of space at the front of the industrial complex, this unit consists of approximately 60% bright showroom space (including 2 offices and a small lunchroom area) and 40% warehouse space with a clear ceiling height of approximately 13'.