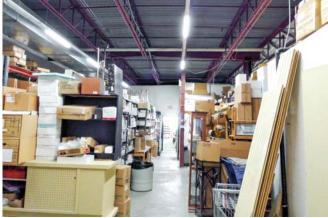

## Sheffield Industrial Park

Located just off of Sheffield Road with great access to the Queensway, Hwy #417 and Walkley Road. 3,697 sq.ft. of space at the front of the industrial complex, this unit consists of approximately 60% bright showroom space (including 2 offices and a small lunchroom area) and 40% warehouse space with a clear ceiling height of approximately 13'.