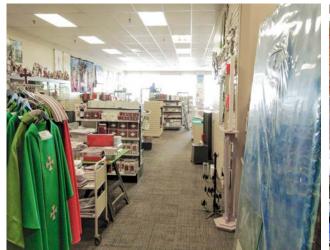

## Sheffield Industrial Park

Located just off of Sheffield Road with great access to the Queensway, Hwy #417 and Walkley Road. 3,697 sq.ft. of space at the front of the industrial complex, this unit consists of approximately 60% bright showroom space (including 2 offices and a small lunchroom area) and 40% warehouse space with a clear ceiling height of approximately 13'.