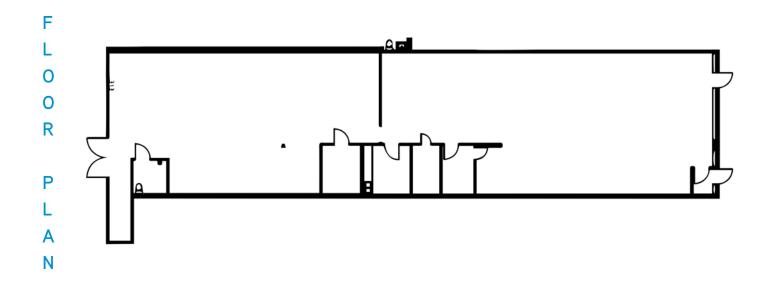

## Sheffield Industrial Park

Located just off of Sheffield Road with great access to the Queensway, Hwy #417 and Walkley Road. 3,697 sq.ft. of space at the front of the industrial complex, this unit consists of approximately 60% bright showroom space (including 2 offices and a small lunchroom area) and 40% warehouse space with a clear ceiling height of approximately 13'.

- Surface parking available
- A shared, ½ height loading dock at the rear
- Estimated 2020 Operating Costs are \$6.76 / sq.ft. plus separately metered heat & electricity
- Net Rent is \$8.25 / sq.ft.

- Lease expiry date is September 30, 2021
- Zoning is IH[268] Heavy Industrial Zone
- Available in 90 days