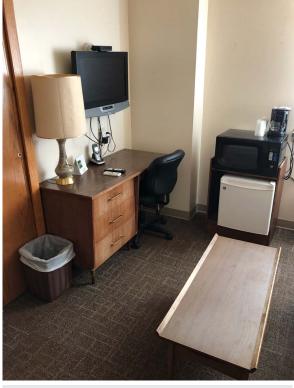

## TWO FLOORS OF HOTEL ROOMS

- 13 single occupancy; 6 double occupancy plus 2 suites
- All rooms have fridge, microwave and table