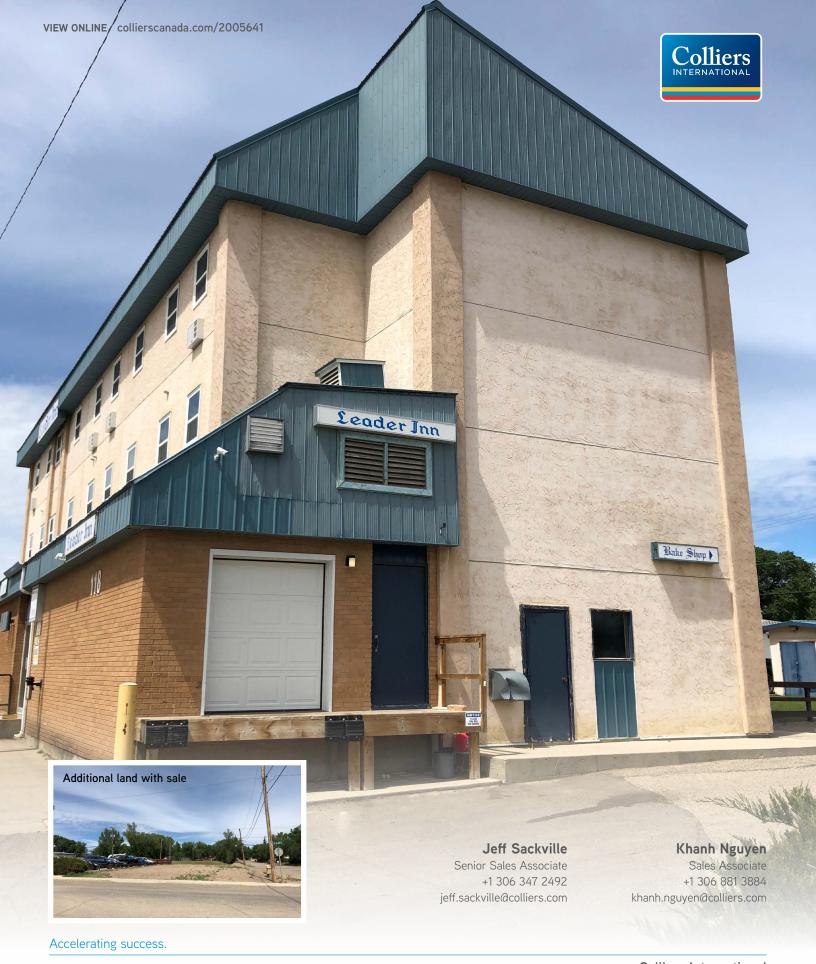

## FOR SALE | Leader Inn. Leader | SK

The town of Leader (pop. 850) is a vibrant hub for the surrounding area between Swift Current, Medicine Hat and Kindersley. The area boasts an active oil and gas region, agriculture and tourism with the Great Sandhills just east, 18 hole River Ridge Golf course just north, and has all the amenities of a thriving community including a new multisport winter facility plus emergency and long-term care. The present owners have successfully operated the hotel since 1976. A staple in the community, the Leader Inn offers nicely upkept air conditioned rooms, a restaurant with breakfast, lunch and supper from a fully operational and spotless kitchen, a tavern complete with 6 VLT's and a full inhouse liquor store, and a north facing bakery with fresh public offerings and many accounts that operates five days a week. This very well-kept hotel is the jewel of the community and sits on 0.528 acres of land including the parking lot and abutting vacant lot for further development.

- > 22 rooms including two suites
- > Tavern, liquor store, VLT's, bakery and restaurant
- > Eight 2,875 SF lots including two vacant lots
- > Continuously upgraded and well-maintained
- > Owner willing to train a qualified buyer
- > Information available upon signing of non-disclosure