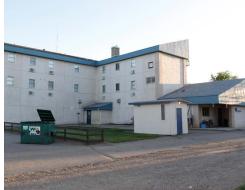

## FOR SALE | Leader Inn. Leader | SK

The town of Leader (pop. 850) is a vibrant hub for the surrounding area between Swift Current, Medicine Hat and Kindersley. The area boasts an active oil and gas region, agriculture and tourism with the Great Sandhills just east, 18 hole River Ridge Golf course just north, and has all the amenities of a thriving community including a new multisport winter facility plus emergency and long-term care. The present owners have successfully operated the hotel since 1976. A staple in the community, the Leader Inn offers nicely upkept air conditioned rooms, a restaurant with breakfast, lunch and supper from a fully operational and spotless kitchen, a tavern complete with 6 VLT's and a full inhouse liquor store, and a north facing bakery with fresh public offerings and many accounts that operates five days a week. This very well-kept hotel is the jewel of the community and sits on 0.528 acres of land including the parking lot and abutting vacant lot for further development.

- > 22 rooms including two suites
- > Tavern, liquor store, VLT's, bakery and restaurant
- > Eight 2,875 SF lots including two vacant lots
- > Continuously upgraded and well-maintained
- > Owner willing to train a qualified buyer
- > Information available upon signing of non-disclosure