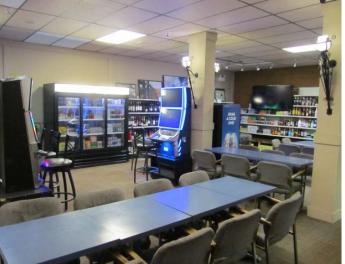

# TAVERN & LIQUOR STORE

- Seats 40 with six VLT's
- Full assortment liquor store with delivery