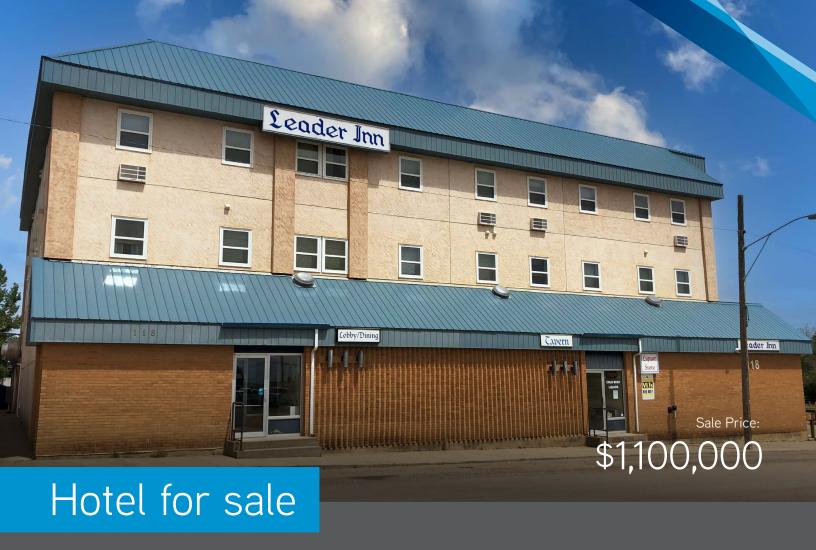

## FOR SALE | Leader Inn. Leader | SK

The town of Leader (pop. 850) is a vibrant hub for the surrounding area between Swift Current, Medicine Hat and Kindersley. The area boasts an active oil and gas region, agriculture and tourism with the Great Sandhills just east, 18 hole River Ridge Golf course just north, and has all the amenities of a thriving community including a new multisport winter facility plus emergency and long-term care. The present owners have successfully operated the hotel since 1976. A staple in the community, the Leader Inn offers nicely upkept air conditioned rooms, a restaurant with breakfast, lunch and supper from a fully operational and spotless kitchen, a tavern complete with 6 VLT's and a full inhouse liquor store, and a north facing bakery with fresh public offerings and many accounts that operates five days a week. This very well-kept hotel is the jewel of the community and sits on 0.528 acres of land including the parking lot and abutting vacant lot for further development.

- > 22 rooms including two suites
- > Tavern, liquor store, VLT's, bakery and restaurant
- > Eight 2,875 SF lots including two vacant lots
- > Continuously upgraded and well-maintained
- > Owner willing to train a qualified buyer
- > Information available upon signing of non-disclosure