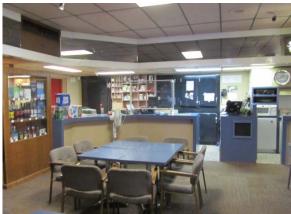

## **RESTAURANT**

- Licensed; seats 80 people
- Eat in/take out available

# TAVERN & LIQUOR STORE

- Seats 40 with six VLT's
- Full assortment liquor store with delivery