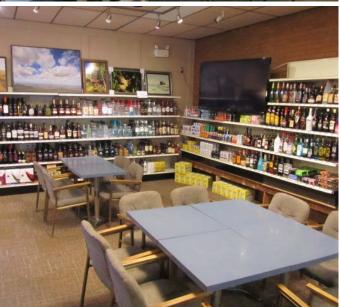

# TAVERN & LIQUOR STORE

- Seats 40 with six VLT's
- Full assortment liquor store with delivery