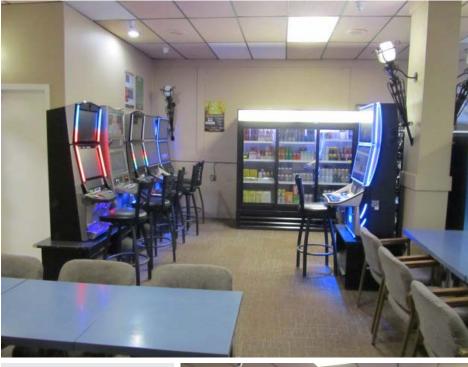

# TAVERN & LIQUOR STORE

- Seats 40 with six VLT's
- Full assortment liquor store with delivery