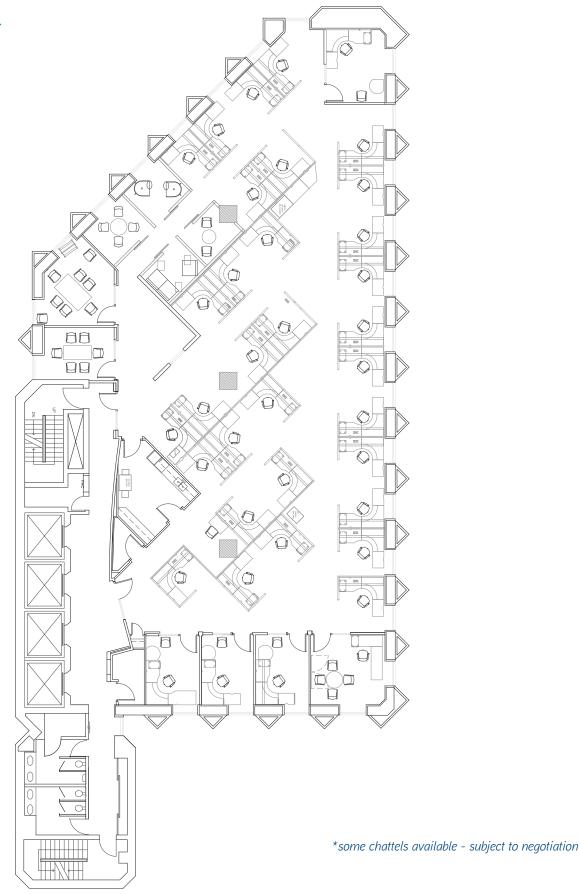

# 14th Floor

# 16th Floor

# Available Space & Costs

| Gross Rent      | \$19.95/SF/Annum* (Subject to 2019 base year for operating costs and property taxes)         |
|-----------------|----------------------------------------------------------------------------------------------|
| Size            | (+/-) 7,720 SF per floor                                                                     |
| Floors          | 14 <sup>th</sup> , 15 <sup>th</sup> , 16 <sup>th</sup> , 18 <sup>th</sup> , 19 <sup>th</sup> |
| Sublease Expiry | December 26 <sup>th</sup> , 2021                                                             |