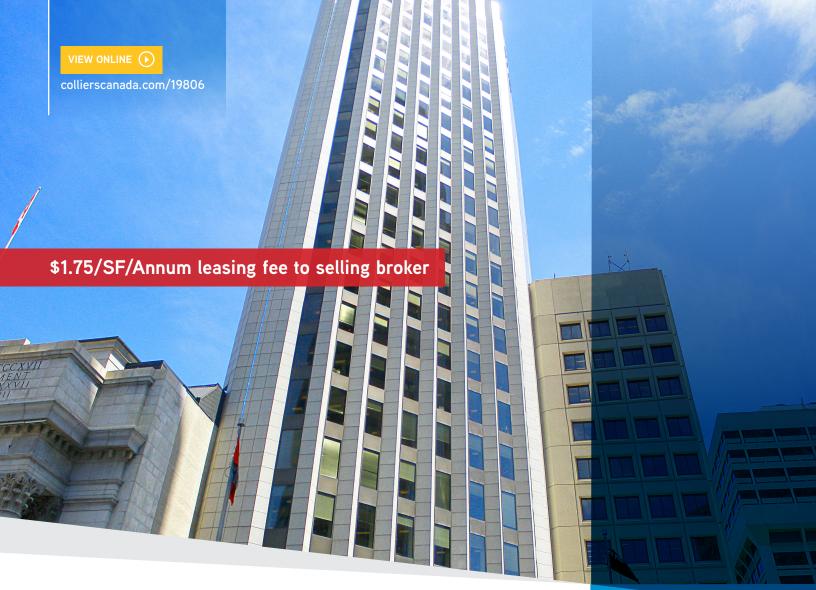

FOR SUBLEASE | 333 Main Street, Winnipeg | MB

# Downtown Winnipeg Class A Office Space for Sublease - 5 Full Floors

333 Main Street is located in the heart of downtown Winnipeg, close to many amenities such as the Bell MTS Place, the Exchange District, the RBC Convention Centre, the Forks and the Canadian Museum for Human Rights.

### THE BUILDING

333 Main Street is located right at the iconic corner of Portage and Main. The building has access to the underground walkways servicing the surrounding buildings, as well as the skywalk system which gives entrance to restaurants, shops, and hotels.

# Available Space & Costs

| Gross Rent      | \$19.95/SF/Annum* (Subject to 2019 base year for operating costs and property taxes)         |
|-----------------|----------------------------------------------------------------------------------------------|
| Size            | (+/-) 7,720 SF per floor                                                                     |
| Floors          | 14 <sup>th</sup> , 15 <sup>th</sup> , 16 <sup>th</sup> , 18 <sup>th</sup> , 19 <sup>th</sup> |
| Sublease Expiry | December 26 <sup>th</sup> , 2021                                                             |