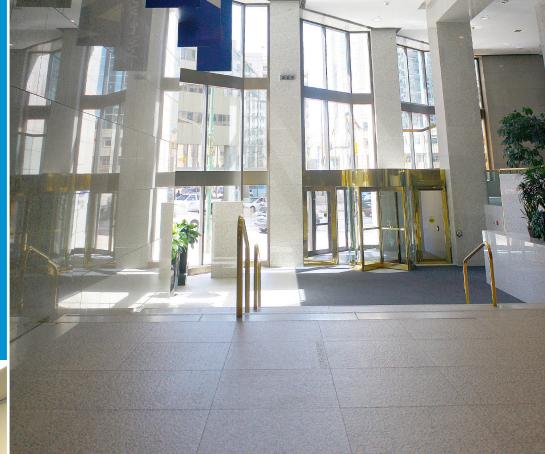

## Clockwise from top right:

Main entrance with security desk and elevators // Large windows // Attached to Winnipeg Square // Recognizable exterior // Exterior // Floor to ceiling windows

VIEW MORE PHOTOS ()