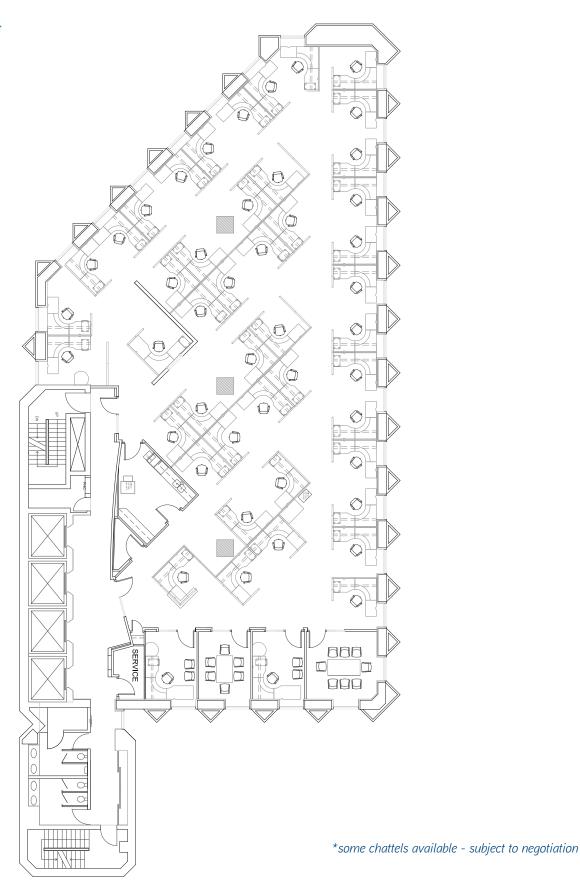

# 15th Floor \*some chattels available - subject to negotiation

# 18th Floor \*some chattels available - subject to negotiation

# 19th Floor \*some chattels available - subject to negotiation

# Available Space & Costs

| Gross Rent      | \$19.95/SF/Annum* (Subject to 2019 base year for operating costs and property taxes)         |
|-----------------|----------------------------------------------------------------------------------------------|
| Size            | (+/-) 7,720 SF per floor                                                                     |
| Floors          | 14 <sup>th</sup> , 15 <sup>th</sup> , 16 <sup>th</sup> , 18 <sup>th</sup> , 19 <sup>th</sup> |
| Sublease Expiry | December 26 <sup>th</sup> , 2021                                                             |