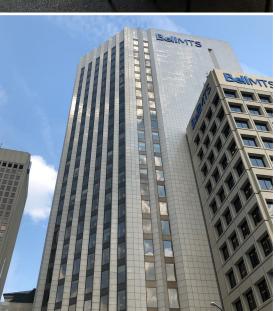

# Downtown Winnipeg Class A Office Space for Sublease - 5 Full Floors

333 Main Street is located in the heart of downtown Winnipeg, close to many amenities such as the Bell MTS Place, the Exchange District, the RBC Convention Centre, the Forks and the Canadian Museum for Human Rights.

### THE BUILDING

333 Main Street is located right at the iconic corner of Portage and Main. The building has access to the underground walkways servicing the surrounding buildings, as well as the skywalk system which gives entrance to restaurants, shops, and hotels.