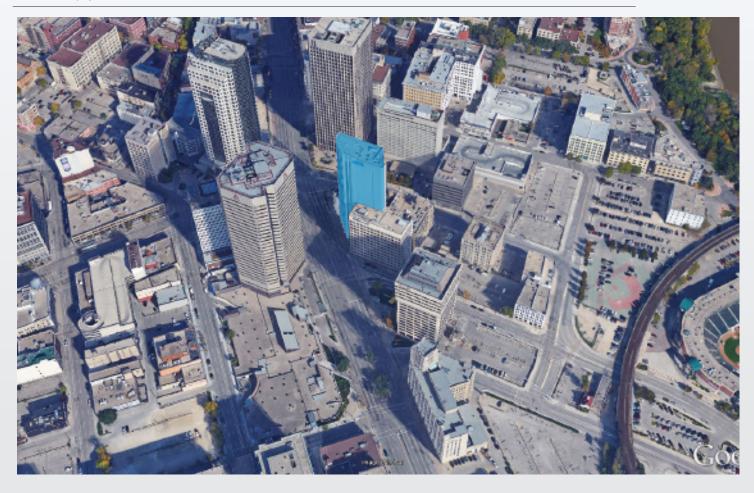

### THE BUILDING

333 Main Street is located right at the iconic corner of Portage and Main. The building has access to the underground walkways servicing the surrounding buildings, as well as the skywalk system which gives entrance to restaurants, shops, and hotels.

### THE REGION

Winnipeg is home to about 750,000 people, and growing. The city is thriving and is quickly becoming a central Canadian hub for shopping and leisure.

The building is located directly on the corner of Portage and Main