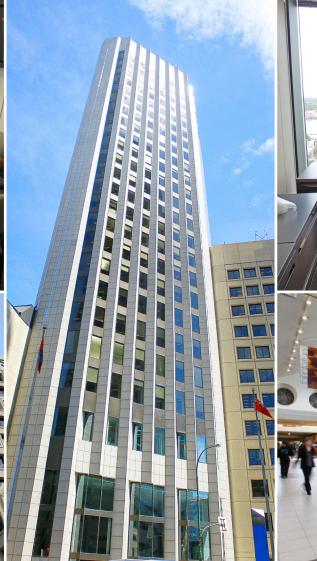

# Downtown Winnipeg Class A Office Space for Sublease - 5 Full Floors

333 Main Street is located in the heart of downtown Winnipeg, close to many amenities such as the Bell MTS Place, the Exchange District, the RBC Convention Centre, the Forks and the Canadian Museum for Human Rights.

### THE BUILDING

333 Main Street is located right at the iconic corner of Portage and Main. The building has access to the underground walkways servicing the surrounding buildings, as well as the skywalk system which gives entrance to restaurants, shops, and hotels.