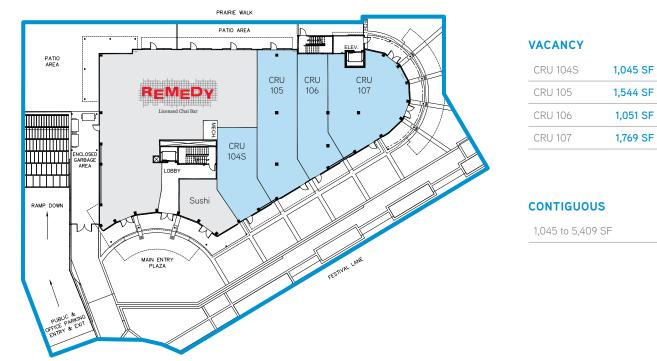

#### **RETAIL OPPORTUNITY - MAIN FLOOR**

OFFICE OPPORTUNITY - SECOND FLOOR

N

#### Fahad Shaikh, CPA, CA

Vice President, Office +1 780 969 3008 fahad.shaikht@colliers.com Retail: Up to 5,409 SF AVAILABLE Office: Up to 3,512 SF AVAILABLE

collierscanada.com

Colliers Macaulay Nicolls Inc. 10180 - 101 Street | Suite 2210 Edmonton, AB | T5J 3S4 P: +1 780 420 1585 F: +1 780 424 7830