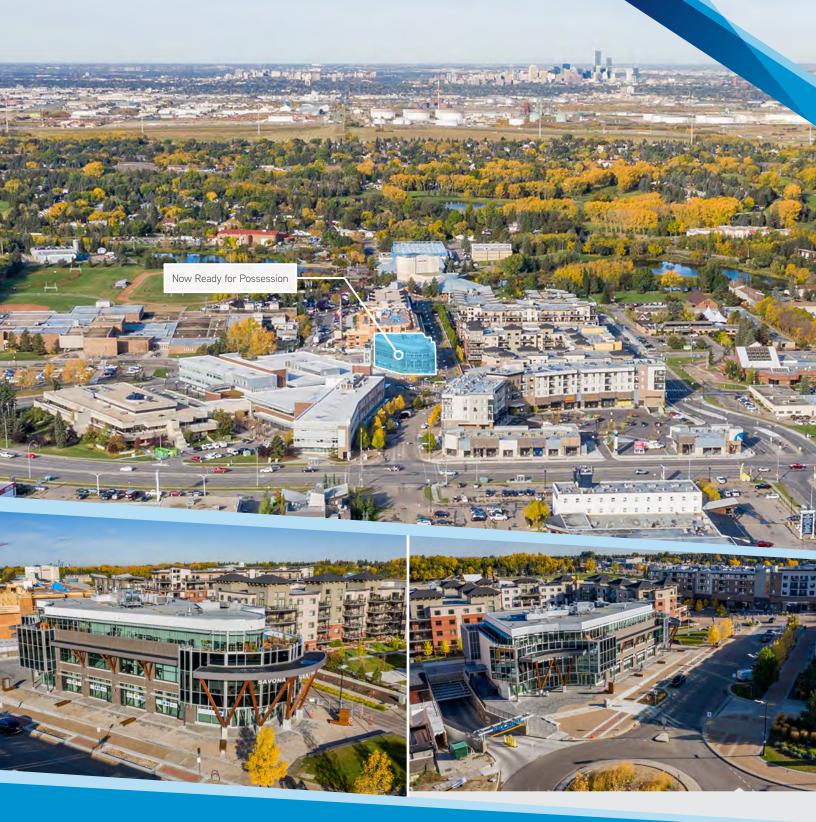

# Savona Centre Prime Retail & Office Space

- Unique retail and office opportunities in the heart of Sherwood Park
- Available immediately for fixturing
- High-end 3 story construction complete, developed by Salvi Group
- High exposure signage opportunities available
- Ideal for medical, retail or professional uses
- Located at Centre in the Park, a pedestrian-orientated development offering close proximity to Strathcona County Library, Festival Place, high density residential, green space, and much more
- Join Bennett Dental, Savona Centre Daycare, Kobachi Japanese Restaurant, and Remedy Cafe

# Unique new retail and office opportunity in the heart of Sherwood Park at Centre in the Park

SITE PLAN