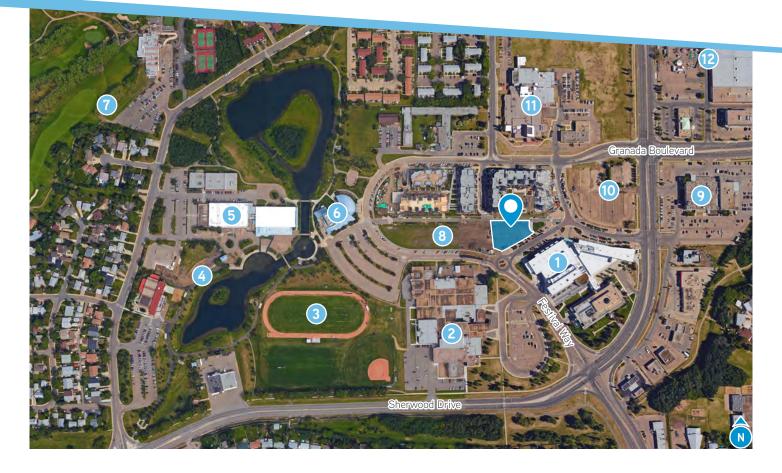

#### AREA LEGEND

| 1 | Strathcona County Library & County Hall |  | 7  | E |
|---|-----------------------------------------|--|----|---|
| 2 | Salisbury Composite High School         |  | 8  | 0 |
| 3 | Salisbury Athletic Park                 |  | 9  | F |
| 4 | 4 Broadmoor Lake Park                   |  | 10 | ( |
| 5 | 5 Sherwood Park Arena Sports Centre     |  | 11 | Ċ |
| 6 | Festival Place                          |  | 12 | 0 |

| 7  | Broadmoor Public Golf Course              |  |
|----|-------------------------------------------|--|
| 8  | Savona By Salvi: Residential              |  |
| 9  | Park Centre & Hotel                       |  |
| 10 | Centre in the Park Commercial Development |  |
| 11 | St. Theresa Catholic Middle School        |  |
| 12 | Sherwood Park Mall                        |  |
|    |                                           |  |