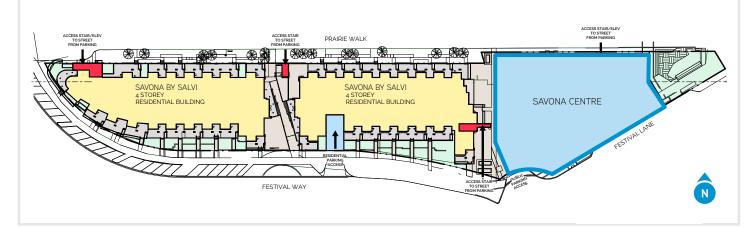

# Unique new retail and office opportunity in the heart of Sherwood Park at Centre in the Park

SITE PLAN

#### SPECIFICATIONS

| Municipal Address | 200 Festival Lane, Sherwood Park |
|-------------------|----------------------------------|
| Legal Description | Plan 1622568, Block 2, Lot 10    |
| Zoning            | UV 1 - Sustainable Urban Village |
| Parking           | Large underground public parkade |

| Access          | Festival Lane |
|-----------------|---------------|
| Lease Rate      | Market        |
| Available       | Immediately   |
| Operating Costs | \$12.13 PSF   |