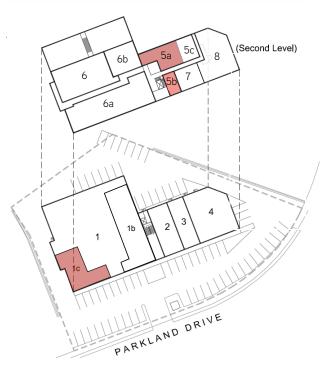

# FEATURES

• Directly off Highway 102

INV 107

- Located in an established commercial plaza on main traffic route
- Ground floor retail space: 1,800 SF
- Second floor office space: 889 SF
- Second floor office space: 576 SF
- Clean, well maintained building
- 90+ surface/33 underground parking stalls
- Elevator access to second floor
- Exterior signage available

kland Dri

| Net Rent               | First Floor<br>Second Floor         | Negotiable<br>\$16.00 PSF                               |
|------------------------|-------------------------------------|---------------------------------------------------------|
| Additional Rent (2019) | \$9.73 PSF                          | (excludes electricity)                                  |
| Term                   | Negotiable                          |                                                         |
| Available Space        | 1st Floor<br>2nd Floor<br>2nd Floor | Unit 1C: 1,800 SF<br>Unit 5A: 889 SF<br>Unit 5B: 576 SF |