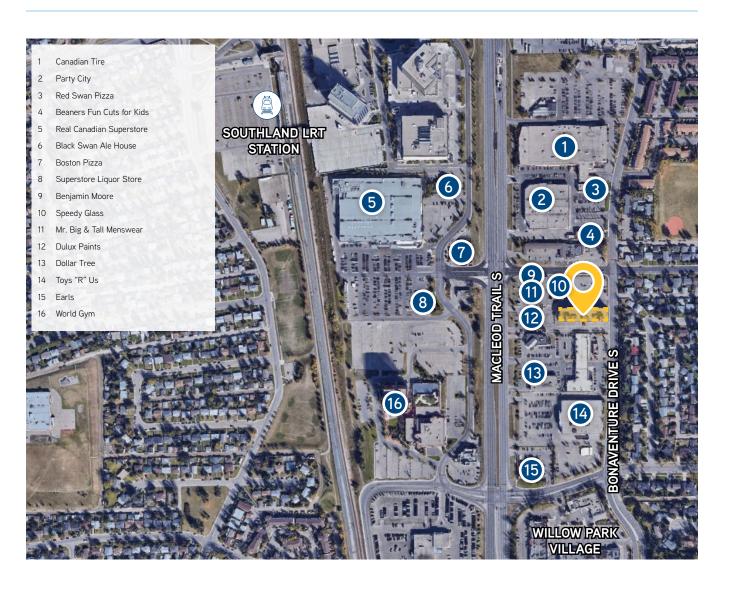

#### HIGHLIGHTS

- Main floor retail space available at the base of a 4-storey office building
- Adjacent to Macleod Trail and easily accessible via to Bonaventure Drive
- Located in the SE community of Willow Park
- Shadow anchored by Willow Park Village
- Within close proximity to the Southland LRT station
- Pylon and fascia signage opportunities available