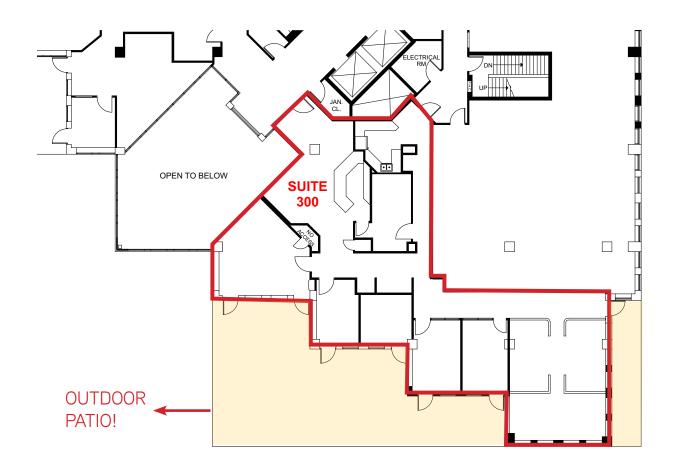

#### **AVAILABLE SPACE - 25 WATLINE AVE**

SUITE 300 **3,525 SF** 

SUITE 402 **4,204 SF** 

ASKING RENT - \$16.00/SF Net

**ADDITIONAL RENT - \$15.99 (2019)** 