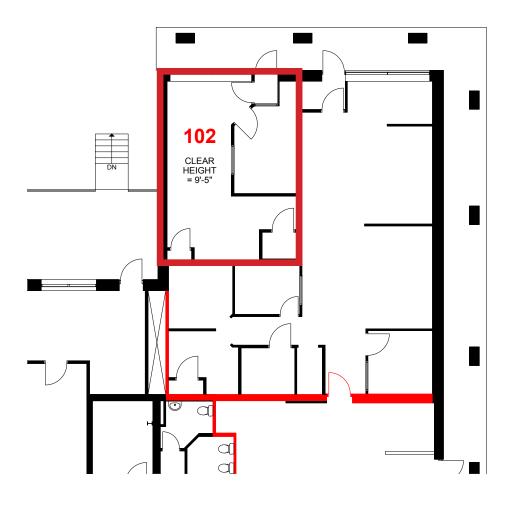

#### **AVAILABLE SPACE - 75 WATLINE AVE**

SUITE 102 **579 SF** 

SUITE 138 **2,541 SF** 

(Can be demised to 915 SF, 884 SF or 756 SF)

ASKING RENT - \$15.50/SF Net

**ADDITIONAL RENT - \$11.88 (2019)** 

### 25 WATLINE - LOBBY UPGRADES ARE COMPLETE

SUITE 300 - 3,525 SF

SUITE 402 - 4,204 SF

**SUITE 102 - 579 SF** 