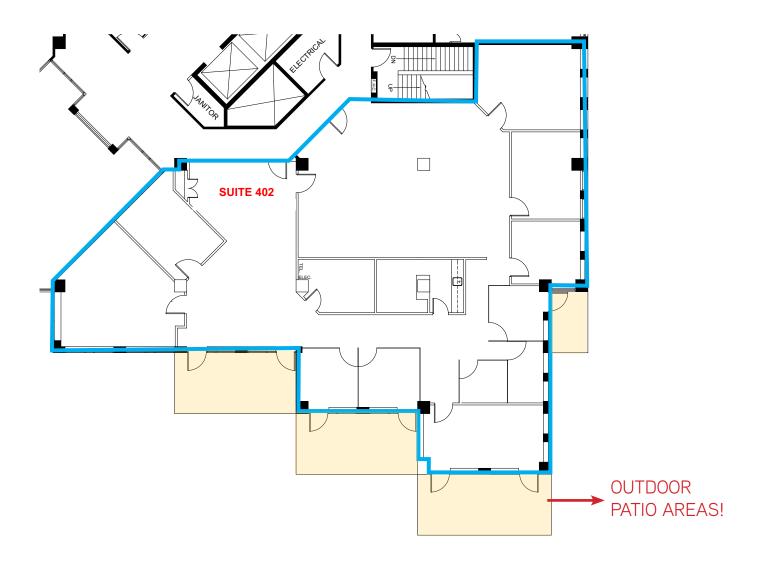

#### **AVAILABLE SPACE - 25 WATLINE AVE**

SUITE 300 **3,525 SF** 

SUITE 402 **4,204 SF** 

ASKING RENT - \$16.00/SF Net

**ADDITIONAL RENT - \$15.99 (2019)** 