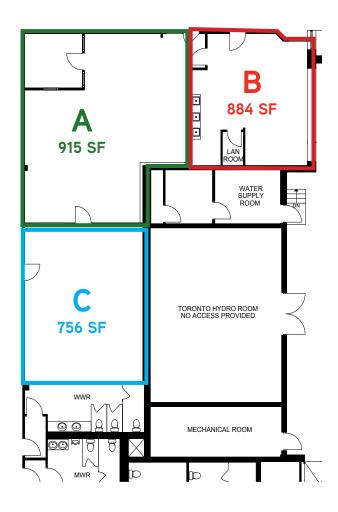

#### **AVAILABLE SPACE - 75 WATLINE AVE**

SUITE 102 **579 SF** 

SUITE 138 **2,541 SF** 

(Can be demised to 915 SF, 884 SF or 756 SF)

ASKING RENT - \$15.50/SF Net

**ADDITIONAL RENT - \$11.88 (2019)** 

## **DEMISED PLAN**SUITE 138