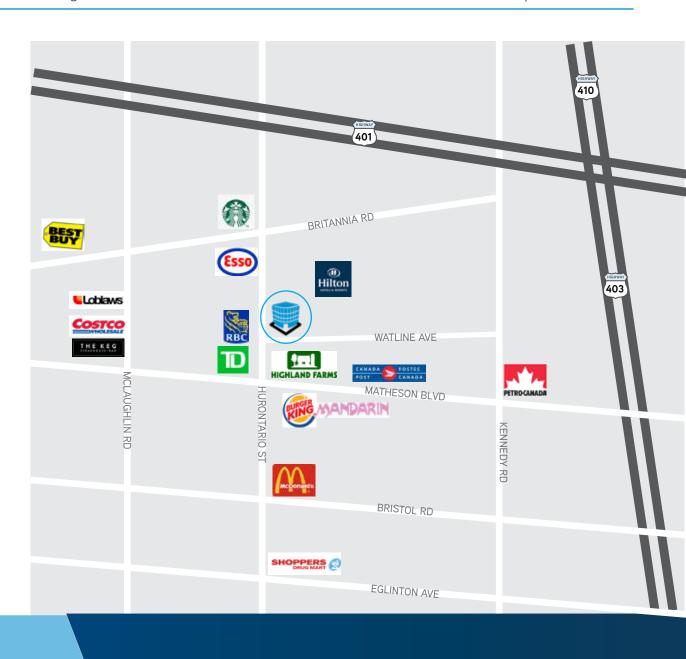

# Walking Distance to Local Amenities & Public Transit

#### LOCATION

The property is located just off of Hurontario Street, one of the main arteries servicing the City of Mississauga and is minutes away from Highways 401, 403, 410 and 407.

#### THE AREA

The central location in Mississauga provides access to a wide range of area amenities including banks, restaurants, hotels, gas stations and retail.

# AMENITIES WITHIN 5 MINUTE DRIVE

20+
RESTAURANTS

20+
HOTELS

15+
GAS STATIONS