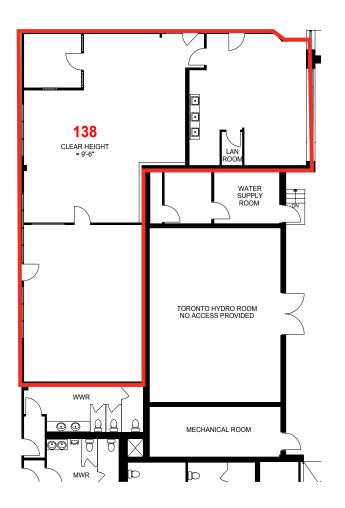

#### **AVAILABLE SPACE - 75 WATLINE AVE**

SUITE 102 **579 SF** 

SUITE 138 **2,541 SF** 

(Can be demised to 915 SF, 884 SF or 756 SF)

ASKING RENT - \$15.50/SF Net

**ADDITIONAL RENT - \$11.88 (2019)** 

# **SUITE 138** 2,541 SF