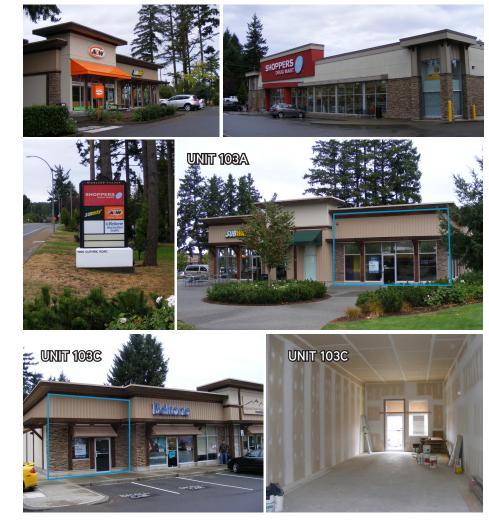

## AVAILABILITY

| Unit         | Size (SF)          | Rate (\$/SF) |                                                                              |
|--------------|--------------------|--------------|------------------------------------------------------------------------------|
| 103A         | 820                | \$30.00      | Located adjacent to A&W and suited to various quick service restaurant uses. |
| 103C         | 991                | \$30.00      | Located adjacent to Beltone Hearing.                                         |
| Phase<br>III | up to<br>25,000 SF | Negotiable   | Various unit sizes and configurations available.                             |