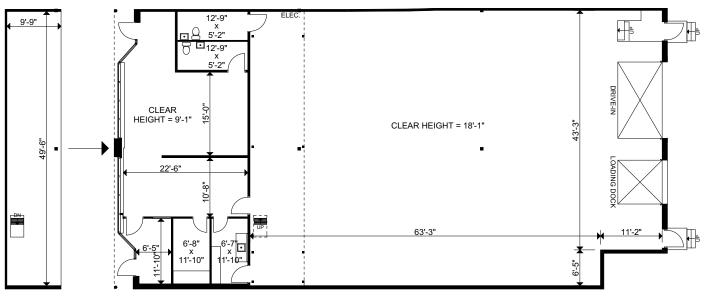

# **Floor Plan**

MEZZANINE

| Availability    | Units 8 & 9 - 4,867 SF |
|-----------------|------------------------|
| Term            | October 30th, 2023     |
| Net Rent        | Contact Listing Agents |
| Additional Rent | \$4.85 PSF             |