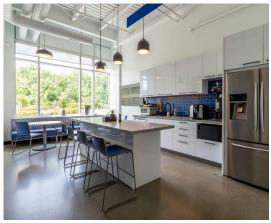

### 5,773 SF

- 34 Workstations
- Kitchen
- Reception
- Copy room
- 3 Washrooms. one featuring a shower

**Virtual Tour** 