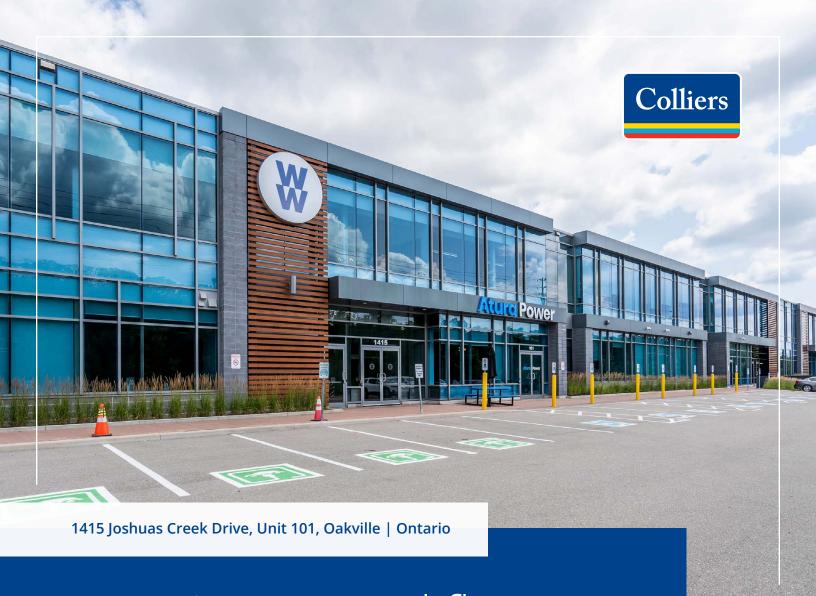

# Amazing ground floor office space **for sublease**

Located within the master-planned Oakwoods Business Park, 1415 Joshuas Creek Drive provides easy access to the Queen Elizabeth Way and Highways 403 and 407. The property is also directly served by two Oakville Transit Routes and is adjacent to Iroquois Shoreline Woods, an 86-acre forest with walking trails.

## Property Overview

| Address          | 1415 Joshuas Creek Drive, Unit 101, Oakville,<br>Ontario                        |          |
|------------------|---------------------------------------------------------------------------------|----------|
| Location         | Located on border of Mississauga and Oakville, just off Ford Drive exit on QEW. |          |
| Zoning           | E2 sp:267                                                                       |          |
| Year Built       | 2018                                                                            |          |
| Parking Ratio    | 4:1,000                                                                         |          |
| Rentable<br>Area | Unit 101                                                                        | 5,773 SF |
| Net Rent         | \$19.50 PSF                                                                     |          |
| Additional Rent  | \$8.44 PSF                                                                      |          |
| Available        | Immediately                                                                     |          |
| Term             | 60-97 Months                                                                    |          |