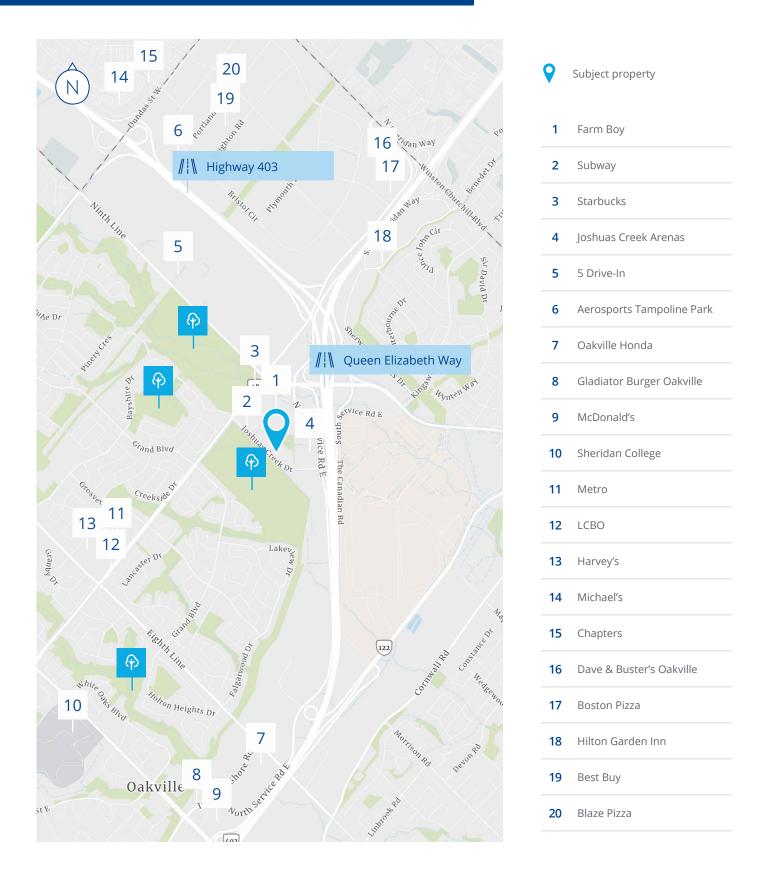

# Surrounding Amenities

**View Online Listing** 

1415 Joshuas Creek Drive, Unit 101, Oakville | Ontario