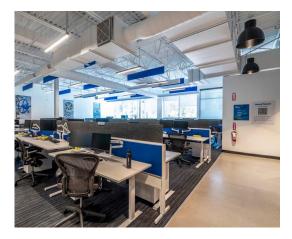

### 5,773 SF

- 34 Workstations
- Kitchen
- Reception
- Copy room
- 3 Washrooms. one featuring a shower

**Virtual Tour** 