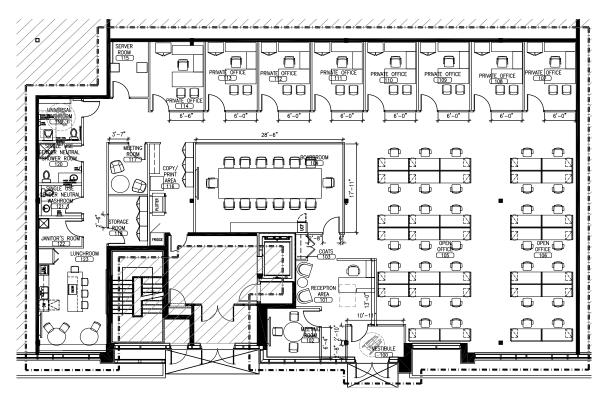

### Floor Plans

#### **Main Floor**

### 5,773 SF

- 34 Workstations
- Kitchen
- Reception
- Copy room
- 3 Washrooms. one featuring a shower

**Virtual Tour** 