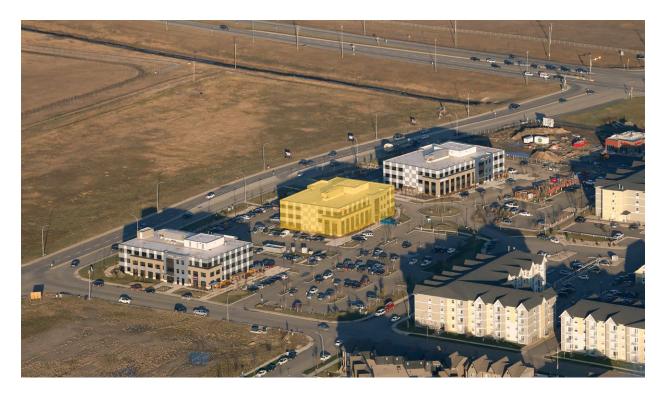

## THE AREA

Harbour Landing is a community complete with a variety of green space, housing types, and commercial amenities home to approximately 15,000 residents and spans 780 acres of land. Complete with a variety of retail, office space, parks, and walking paths. Across the street will be the new retail development "The Runway" anchored by Coop Grocery Store. Further south there a number of stores and restaurants.