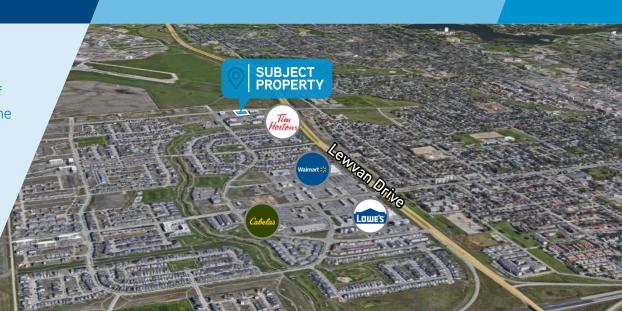

## BUILDING SPECIFICATIONS

| Size Available<br>Unit 300 | 12, 938 SF (entire top floor)<br>Unit can be demised                  |
|----------------------------|-----------------------------------------------------------------------|
| Sublease Term              | Expires September 15, 2023                                            |
| Net Lease Rate             | Negotiable                                                            |
| Parking                    | Surface parking, electrified stalls available                         |
| Public transit             | Bus stops across the street                                           |
| Access                     | Parliament Avenue, Harbour<br>Landing Drive. Close to Lewvan<br>Drive |
| Occupancy Costs            | \$16.58 PSF                                                           |

## THE AREA

Harbour Landing is a community complete with a variety of green space, housing types, and commercial amenities home to approximately 15,000 residents and spans 780 acres of land. Complete with a variety of retail, office space, parks, and walking paths. Across the street will be the new retail development "The Runway" anchored by Coop Grocery Store. Further south there a number of stores and restaurants.