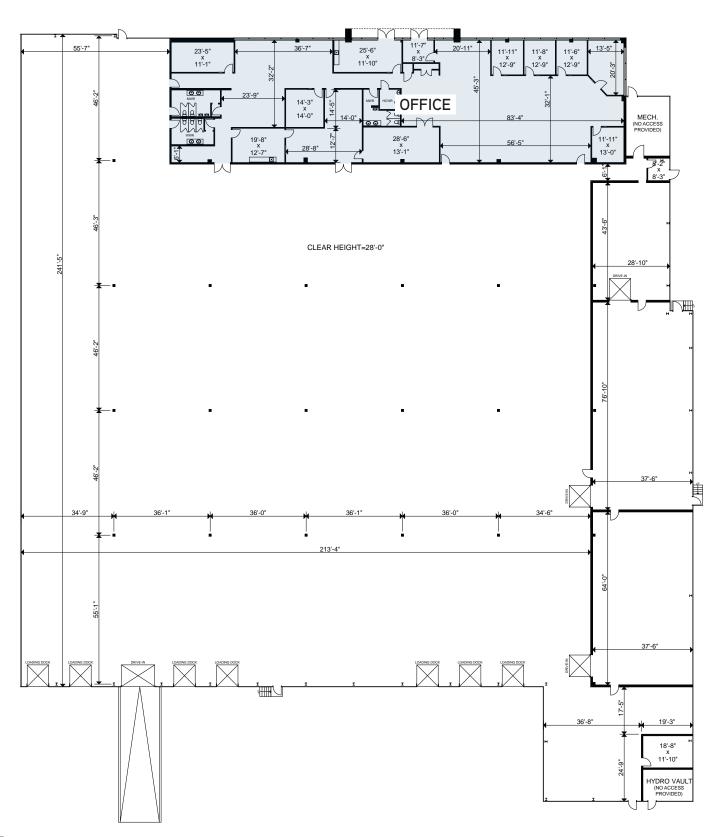

inklers

## Excellent Highway Proximity



# Property Features

| Total Area     | 61,885 SF   |
|----------------|-------------|
| Office Area    | 7,916 SF    |
| Warehouse Area | 53,969 SF   |
| Clear Height   | 28'         |
| Shipping Doors | 7 TL & 1 DI |
| Zoning         | E2          |
| Power          | 800 A/600 V |
| Occupancy      | Immediate   |



- » Lease Expiry: March 31st, 2026
- » Prominent Kennedy Road Exposure
- » Modern construction in a highly desirable Mississauga Gateway location
- » Clean well-maintained space
- » 55' staging bays
- » ESFR sprinklers
- » Excellent access to 400 series highways and Pearson International Airport
- » Public Transit and various amenities within close proximity
- » Access to large labor pool within immediate area



#### Floor Plan





#### Site Plan





E.&O.E. Internal dimensions are for space planning only



### Location Map





#### STUART FORBES

VICE PRESIDENT +1 416 620 2827 stuart.forbes@colliers.com COLLIERS INTERNATIONAL 401 The West Mall, Suite 800 Toronto, ON M9C 5L5

www.collierscanada.com

This document/email has been prepared by Colliers International for general information only. Colliers International makes no guarantees, representations or warranties of any kind, expressed or implied, regarding the information including, but not limited to, warranties of content, accuracy and reliability. Any interested party should undertake their own inquiries as to the accuracy of the information. Colliers International excludes unequivocally all inferred or implied terms, conditions and warranties arising out o