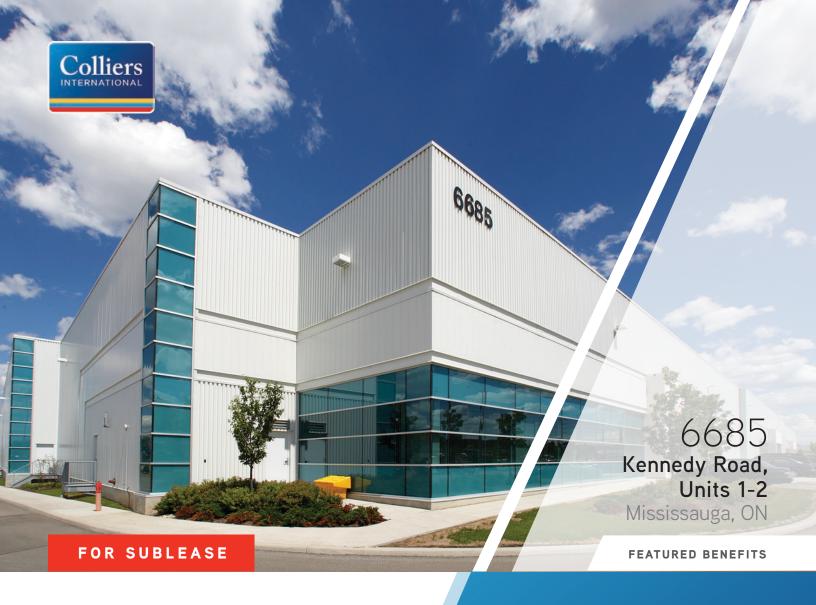

Class 'A' Industrial in Core Mississauga Location

61,885 SF Available

Call Listing Agent Asking Rate PSF

Accelerating success.

28' Clear Height

7 Truck Level Doors & 1 Drive-In Door

ESFR Sprinklers