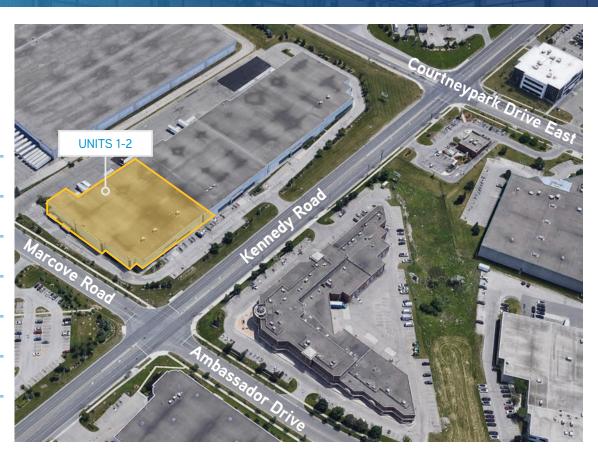

Class 'A' Industrial in Core Mississauga Location

61,885 SF Available

Call Listing Agent Asking Rate PSF



Accelerating success.



28' Clear Height



7 Truck Level Doors & 1 Drive-In Door



ESFR Sprinklers

## Excellent Highway Proximity



# Property Features

| Total Area     | 61,885 SF   |
|----------------|-------------|
| Office Area    | 7,916 SF    |
| Warehouse Area | 53,969 SF   |
| Clear Height   | 28'         |
| Shipping Doors | 7 TL & 1 DI |
| Zoning         | E2          |
| Power          | 800 A/600 V |
| Occupancy      | Immediate   |



- » Lease Expiry: March 31st, 2026
- » Prominent Kennedy Road Exposure
- » Modern construction in a highly desirable Mississauga Gateway location
- » Clean well-maintained space
- » 55' staging bays
- » ESFR sprinklers
- » Excellent access to 400 series highways and Pearson International Airport
- » Public Transit and various amenities within close proximity
- » Access to large labor pool within immediate area



#### Floor Plan





#### Site Plan





E.&O.E. Internal dimensions are for space planning only



### Location Map





#### STUART FORBES

VICE PRESIDENT +1 416 620 2827 stuart.forbes@colliers.com COLLIERS INTERNATIONAL 401 The West Mall, Suite 800 Toronto, ON M9C 5L5

www.collierscanada.com

This document/email has been prepared by Colliers International for general informat