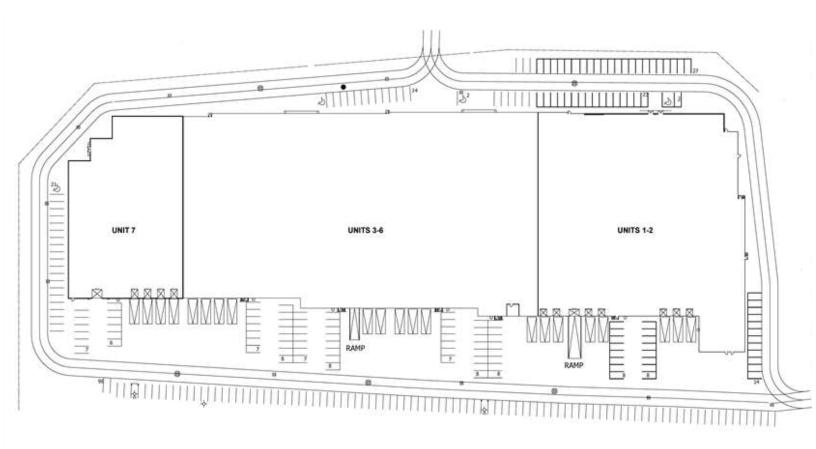

t Highway Proximity



# Property Features

| Total Area     | 61,885 SF   |
|----------------|-------------|
| Office Area    | 7,916 SF    |
| Warehouse Area | 53,969 SF   |
| Clear Height   | 28'         |
| Shipping Doors | 7 TL & 1 DI |
| Zoning         | E2          |
| Power          | 800 A/600 V |
| Occupancy      | Immediate   |



- » Lease Expiry: March 31st, 2026
- » Prominent Kennedy Road Exposure
- » Modern construction in a highly desirable Mississauga Gateway location
- » Clean well-maintained space
- » 55' staging bays
- » ESFR sprinklers
- » Excellent access to 400 series highways and Pearson International Airport
- » Public Transit and various amenities within close proximity
- » Access to large labor pool within immediate area



#### Floor Plan





#### Site Plan





E.&O.E. Internal dimensions are for space planning only



### Location Map





#### STUART FORBES

VICE PRESIDENT +1 416 620 2827 stuart.forbes@colliers.com COLLIERS INTERNATIONAL 401 The West Mall, Suite 800 Toronto, ON M9C 5L5

www.collierscanada.com

This document/email has been prepared by Colliers International for general information only. Colliers International makes no guarantees, representations or warranties of any kind, expressed or implied, regarding the information including, but not limited to, warranties of content, accuracy and reliability. Any interested party should undertake their own inquiries as to the accuracy of the information. Colliers International excludes unequivocally all inferred or implied terms, conditions and warranties arising out of this document and