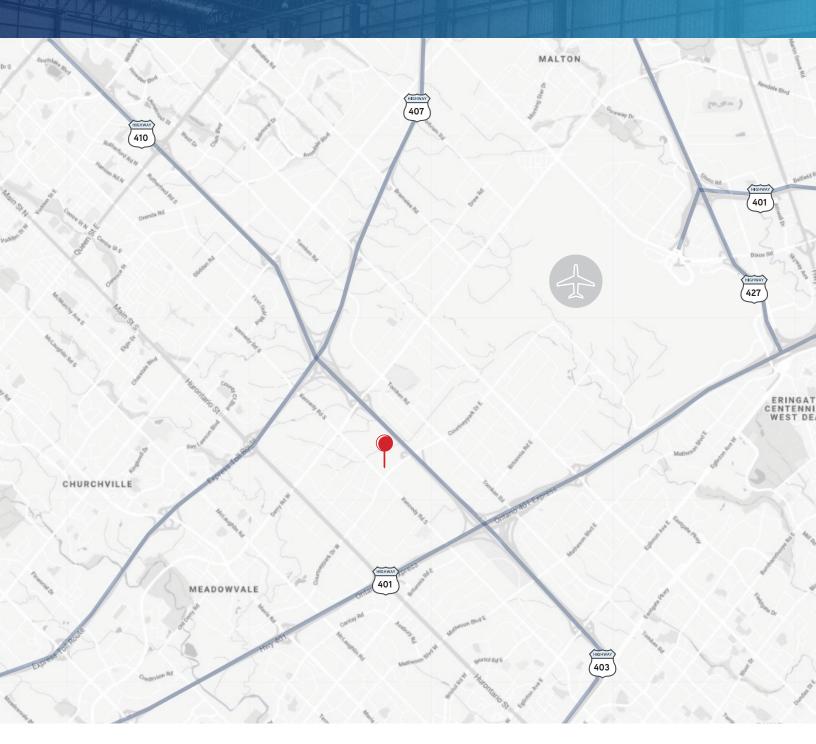

-------------|-------------|
| Office Area    | 7,916 SF    |
| Warehouse Area | 53,969 SF   |
| Clear Height   | 28'         |
| Shipping Doors | 7 TL & 1 DI |
| Zoning         | E2          |
| Power          | 800 A/600 V |
| Occupancy      | Immediate   |



- » Lease Expiry: March 31st, 2026
- » Prominent Kennedy Road Exposure
- » Modern construction in a highly desirable Mississauga Gateway location
- » Clean well-maintained space
- » 55' staging bays
- » ESFR sprinklers
- » Excellent access to 400 series highways and Pearson International Airport
- » Public Transit and various amenities within close proximity
- » Access to large labor pool within immediate area



#### Floor Plan





#### Site Plan





E.&O.E. Internal dimensions are for space planning only



### Location Map





#### STUART FORBES

VICE PRESIDENT +1 416 620 2827 stuart.forbes@colliers.com COLLIERS INTERNATIONAL 401 The West Mall, Suite 800 Toronto, ON M9C 5L5

www.collierscanada.com

This document/email has been prepared by Colliers International for general information only. Colliers International makes no guarantees, representations or warranties of any kind, expressed or implied, regarding the information including, but not limited to, warranties of content, accuracy and reliability. Any interested party should undertake their own inquiries as to the accuracy of the information. Colliers International excludes unequivocally all inferred or implied terms, conditions and warranties arising out of this document and excludes all liability for loss and damages arising there from. This publication