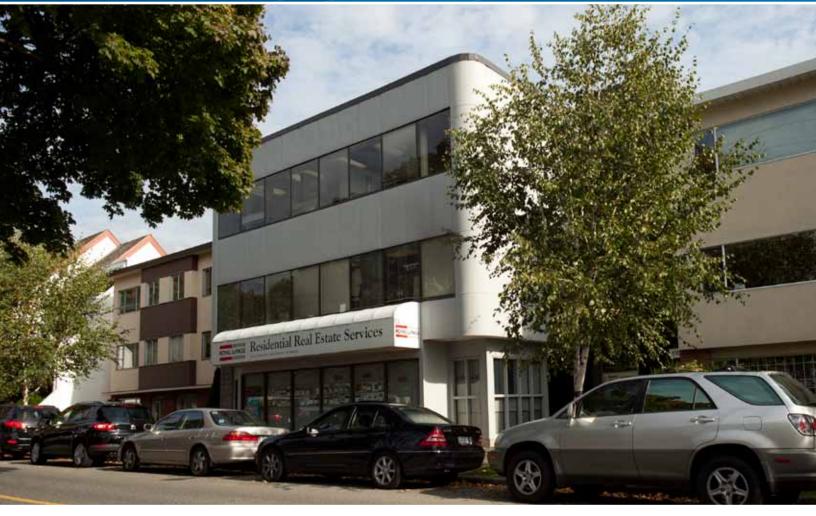

## 5970 East Boulevard, Vancouver, BC

#### **Improvements**

The property is improved with a 9,599 SF, three-storey, mixed-use, commercial/ residential building constructed in 1980.

### **Property Details**

Office Floors: 7,599 SF Residential: 2,000 SF

9,599 SF

## **Asking Price**

\$3,800,000

Front of building

Back of building