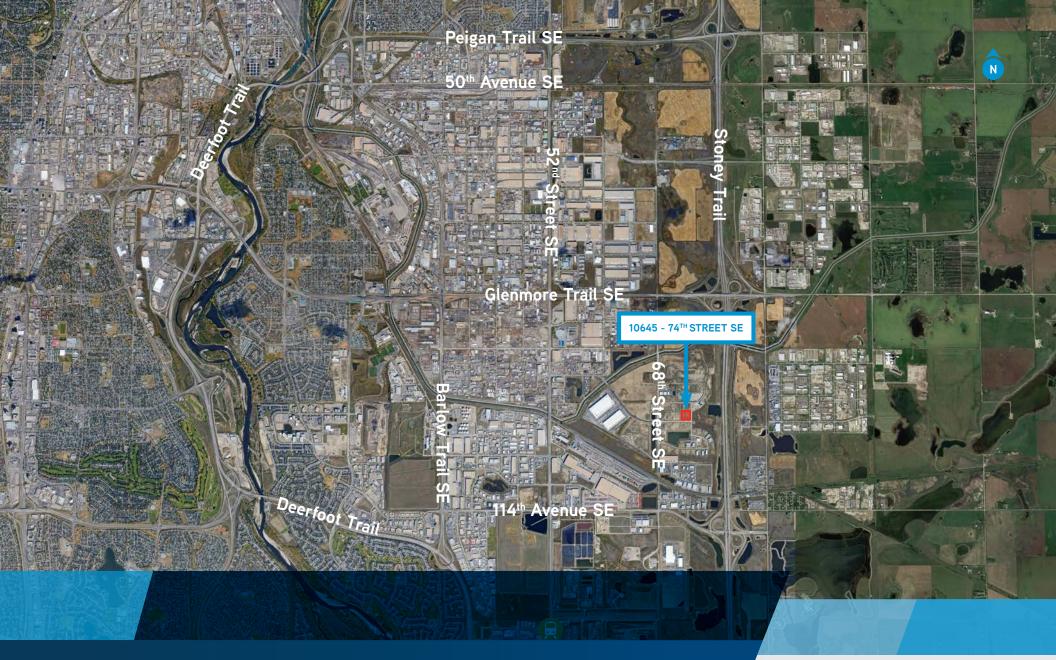

## COMMENTS

- Rare ownership opportunity with yard
- "A" class construction
- Unique opportunity to own in a small complex
- Complex layout well suited to variety of businesses
- ±2,625 SF mezzanine/second floor can be built out to make unit ±10,250 SF
- Quick access to Glenmore Trail via recently upgraded 68th Street SE