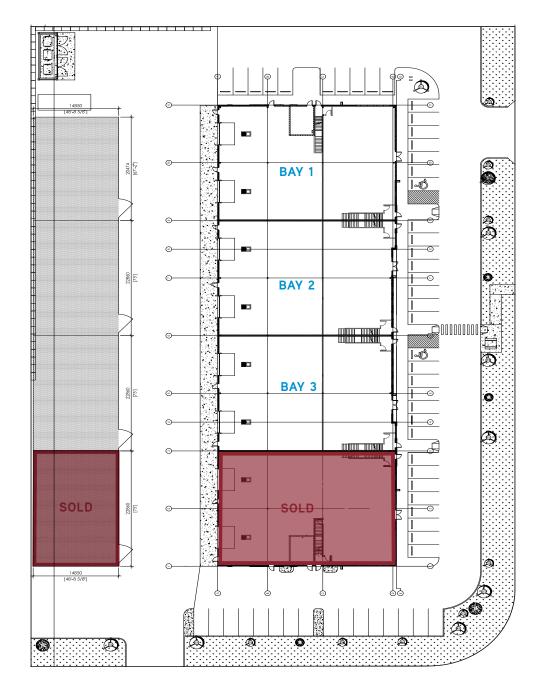

## SITE PLAN

## **BUILDING SPECIFICATIONS**

| District                   | Point Trotter                   |
|----------------------------|---------------------------------|
| Construction               | Underway (Pre-Cast Panel)       |
| Zoning                     | I-G, Industrial General         |
| Unit Size                  | ±7,625 SF                       |
| Fenced Yard Size (Per Bay) | ±3,660 SF (48.8' x 75')         |
| Lighting                   | LED                             |
| Ceiling Height             | 24' Clear                       |
| Sprinklers                 | ESFR                            |
| Power (Per Bay)            | 400 Amps, 347/600 volt, 3 Phase |
| Drive-in Loading (Per Bay) | 2 (14' W x 14' H)               |
| Asking Sale Price          | \$210 - \$220 PSF               |
| Asking Lease Rate          | \$13.50 PSF (15% Build Out)     |
| Operating Costs            | TBV                             |
| Available                  | Immediate                       |

## COMMENTS

- Rare ownership opportunity with yard
- "A" class construction
- Unique opportunity to own in a small complex
- Complex layout well suited to variety of businesses
- ±2,625 SF mezzanine/second floor can be built out to make unit ±10,250 SF
- Quick access to Glenmore Trail via recently upgraded 68th Street SE