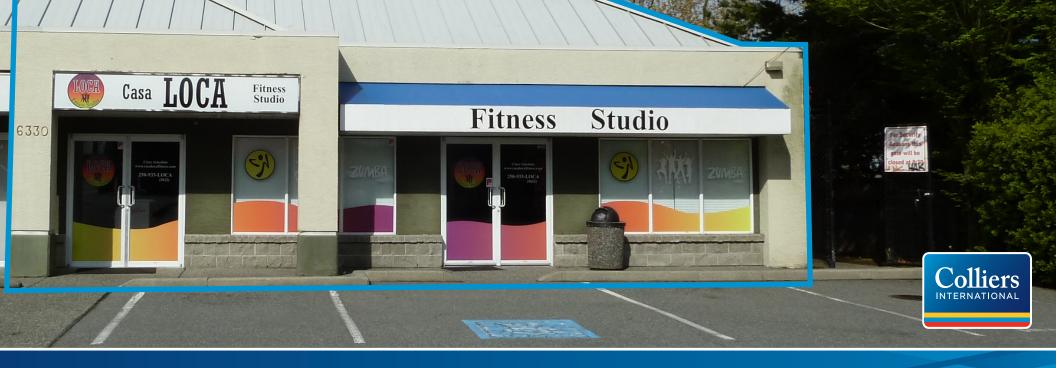

## Opportunity

Prime retail end cap space in busy Dover Bay Centre. Located in North Nanaimo, this centre is tenanted by Eagle Point Dental, Dover Bay Hair and Tanning Salon, Apex Bikes, Rewind Med Spa, Eye Care Nanaimo, and others.

## **Property Overview**

- > Unit 203/204: 2,049 SF
- > Rental Rate: \$17.00 PSF net
- > Additional Rent: \$8.82 PSF (2020)
- **Zoning:** CC1 (Local Service Centre Zone)
- > Availability: Immediately

ASON