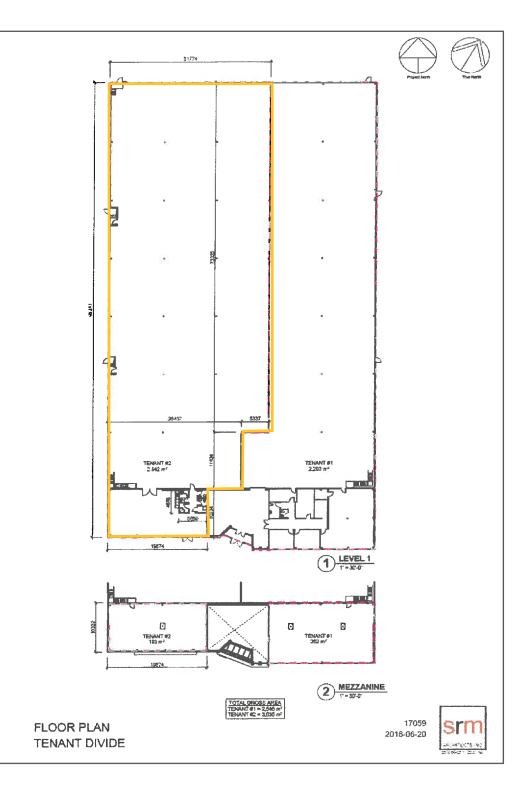

## FLOOR PLAN

ò

| BUIL  | DING |      |
|-------|------|------|
|       |      | <br> |
| Tatal | A    |      |

| Total Area (SF)     | 30,591 SF           |
|---------------------|---------------------|
| Office Area (SF)    | 1,950 SF            |
| Warehouse Area (SF) | 28,641 SF           |
| Clear Height        | 21'9"               |
| Zoning              | E2- Industrial      |
| Shipping Doors      | 4 truck level doors |
| Available           | June 1, 2020        |