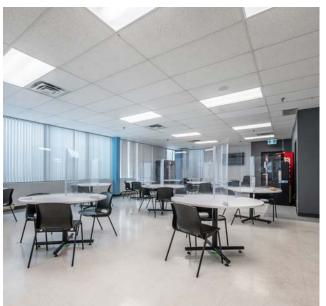

ham.meader@colliers.com





## PROPERTY HIGHLIGHTS

- Rare freestand in prestigious Winston Business Park
- Join other recognizable corporate tenants
- Strong labour pool
- Upgraded T5 lighting
- High visibility on Plymouth Drive
- Bay size: 40' x 30'
- Immaculate high-end office finishes
- Ample power
- ESFR sprinklers

## PROPERTY FEATURES



31′8″ CLEAR HEIGHT



8 TL, 1 DI



600A/600V



E2 SP:43



\$10.95 asking rate psf net



\$3.54 PSF (2020)



May 2021



SUITS E-COMMERCE, CORPORATE HEAD OFFICE & FULFILLMENT APPLICATIONS



FULLY SECURED & GATED SHIPPING COURT

## FLOOR PLAN

#### Option 1 | Full Building

58,293 SF Warehouse

20,423 SF Office

78,716 SF Total

#### Option 2 | Ground Floor Only

58,293 SF Warehouse

10,223 SF Office

68,516 SF Total



## INTERIOR PHOTOS











## ZONING | E2 SP:43

#### SELECTED PERMITTED USES

(Partial List):

7. Outside Display and Sales 1. Business Office / Medical Office

2. Commercial School

3. Commercial Self-Storage 9. Restaurant

4. Day Care

5. Hotel

6. Manufacturing

8. Outside Storage

10. Retail Store

11. Warehousing

12. Wholesaling

## Special Provision: 43

Special Provision 43 permits uses within E3 and regulates the minimum and maximum landscaping coverage required fronting



#### **FULL ZONING BYLAW:**

oakville.ca/assets/2011%20planning/2014-014-part10-employment.pdf

## WINSTON BUSINESS PARK





PRIME LOCATION | SURROUNDED BY GOOD COMPANY & EXCELLENT AMENITIES



# CENTRALLY LOCATED AND ACCESSIBLE FROM MULTIPLE GTA SUBMARKETS

#### **DRIVE TIMES**

| Highw  | ay 403    | 2  | Minutes |
|--------|--