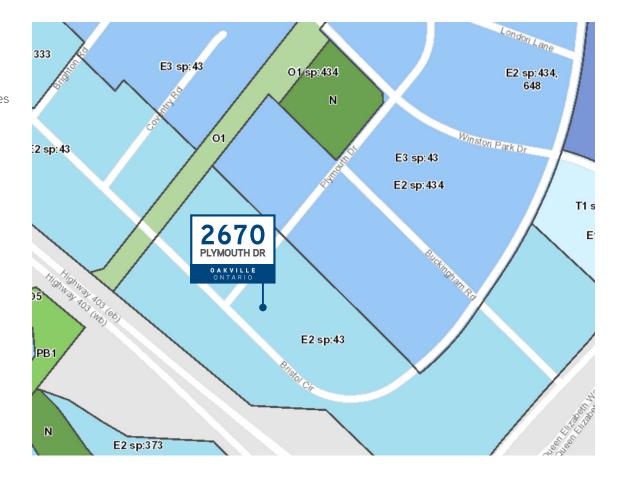

## ZONING | E2 SP:43

#### SELECTED PERMITTED USES

(Partial List):

7. Outside Display and Sales 1. Business Office / Medical Office

2. Commercial School

3. Commercial Self-Storage 9. Restaurant

4. Day Care

5. Hotel

6. Manufacturing

8. Outside Storage

10. Retail Store

11. Warehousing

12. Wholesaling

## Special Provision: 43

Special Provision 43 permits uses within E3 and regulates the minimum and maximum landscaping coverage required fronting

#### **FULL ZONING BYLAW:**

oakville.ca/assets/2011%20planning/2014-014-part10-employment.pdf