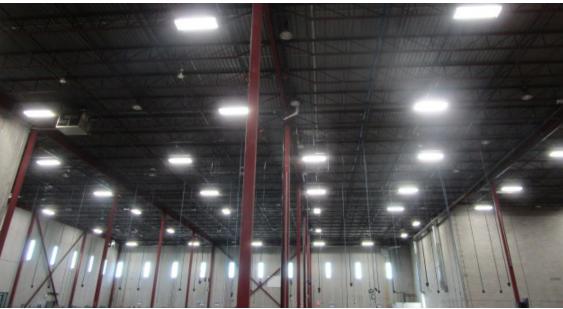

## PROPERTY HIGHLIGHTS

- Rare freestand in prestigious Winston Business Park
- Join other recognizable corporate tenants
- Strong labour pool
- Upgraded T5 lighting
- High visibility on Plymouth Drive
- Bay size: 40' x 30'
- Immaculate high-end office finishes
- Ample power
- ESFR sprinklers

## PROPERTY FEATURES

31′8″ CLEAR HEIGHT

8 TL, 1 DI

600A/600V

E2 SP:43

\$10.95 asking rate psf net

\$3.54 PSF (2020)

May 2021