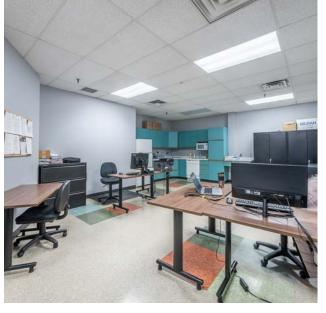

meader@colliers.com





## PROPERTY HIGHLIGHTS

- Rare freestand in prestigious Winston Business Park
- Join other recognizable corporate tenants
- Strong labour pool
- Upgraded T5 lighting
- High visibility on Plymouth Drive
- Bay size: 40' x 30'
- Immaculate high-end office finishes
- Ample power
- ESFR sprinklers

## PROPERTY FEATURES



31′8″ CLEAR HEIGHT



8 TL, 1 DI



600A/600V



E2 SP:43



\$10.95 asking rate psf net



\$3.54 PSF (2020)



May 2021



SUITS E-COMMERCE, CORPORATE HEAD OFFICE & FULFILLMENT APPLICATIONS



FULLY SECURED & GATED SHIPPING COURT

## FLOOR PLAN

#### Option 1 | Full Building

58,293 SF Warehouse

20,423 SF Office

78,716 SF Total

#### Option 2 | Ground Floor Only

58,293 SF Warehouse

10,223 SF Office

68,516 SF Total



## INTERIOR PHOTOS











## ZONING | E2 SP:43

#### SELECTED PERMITTED USES

(Partial List):

7. Outside Display and Sales 1. Business Office / Medical Office

2. Commercial School

3. Commercial Self-Storage 9. Restaurant

4. Day Care

5. Hotel

6. Manufacturing

8. Outside Storage

10. Retail Store

11. Warehousing

12. Wholesaling

## Special Provision: 43

Special Provision 43 permits uses within E3 and regulates the minimum and maximum landscaping coverage required fronting



#### **FULL ZONING BYLAW:**

oakville.ca/assets/2011%20planning/2014-014-part10-employment.pdf

## WINSTON BUSINESS PARK





PRIME LOCATION | SURROUNDED BY GOOD COMPANY & EXCELLENT AMENITIES



# CENTRALLY LOCATED AND ACCESSIBLE FROM MULTIPLE GTA SUBMARKETS

#### **DRIVE TIMES**

| Highw  | ay 403    | 2  | Minutes |
|--------|------