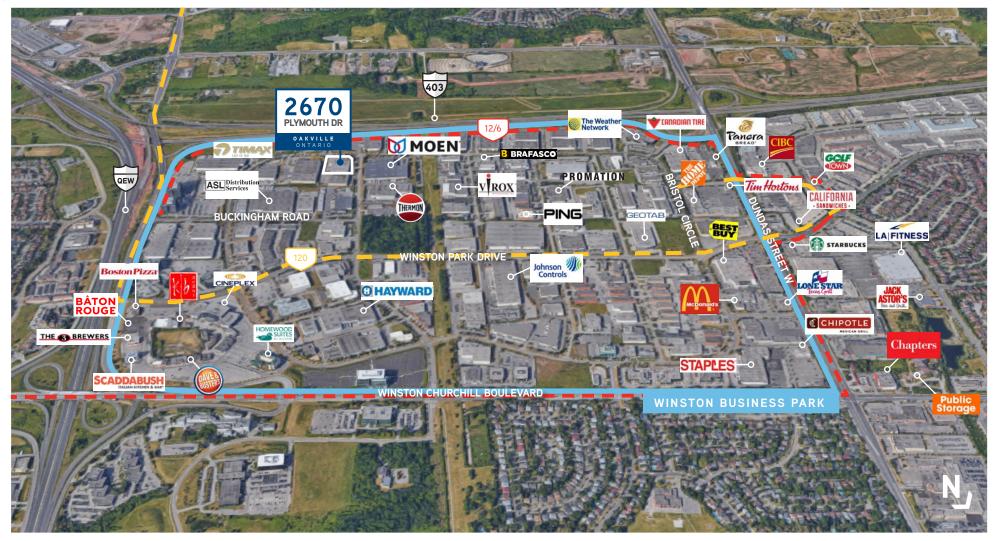

## WINSTON BUSINESS PARK

PRIME LOCATION | SURROUNDED BY GOOD COMPANY & EXCELLENT AMENITIES