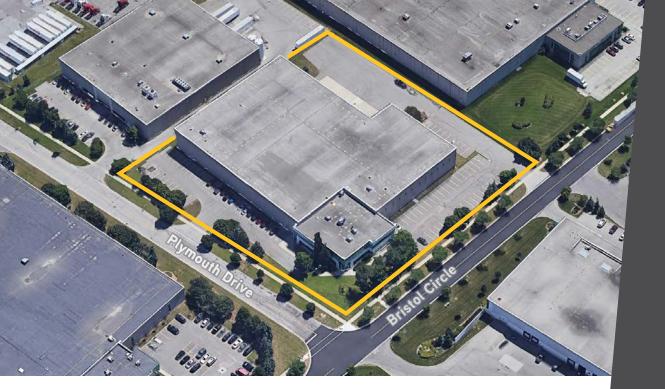

## PROPERTY HIGHLIGHTS

- Rare freestand in prestigious Winston Business Park
- Join other recognizable corporate tenants
- Strong labour pool
- Upgraded T5 lighting
- High visibility on Plymouth Drive
- Bay size: 40' x 30'
- Immaculate high-end office finishes
- Ample power
- ESFR sprinklers

## WINSTON BUSINESS PARK

PRIME LOCATION | SURROUNDED BY GOOD COMPANY & EXCELLENT AMENITIES