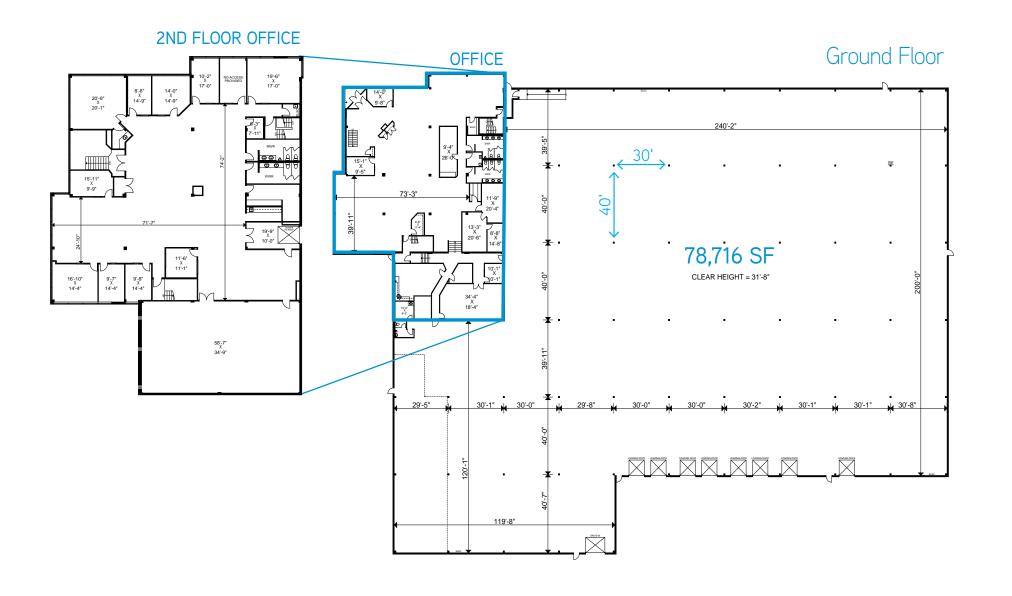

## FLOOR PLAN

#### Option 1 | Full Building

58,293 SF Warehouse

20,423 SF Office

78,716 SF Total

#### Option 2 | Ground Floor Only

58,293 SF Warehouse

10,223 SF Office

68,516 SF Total