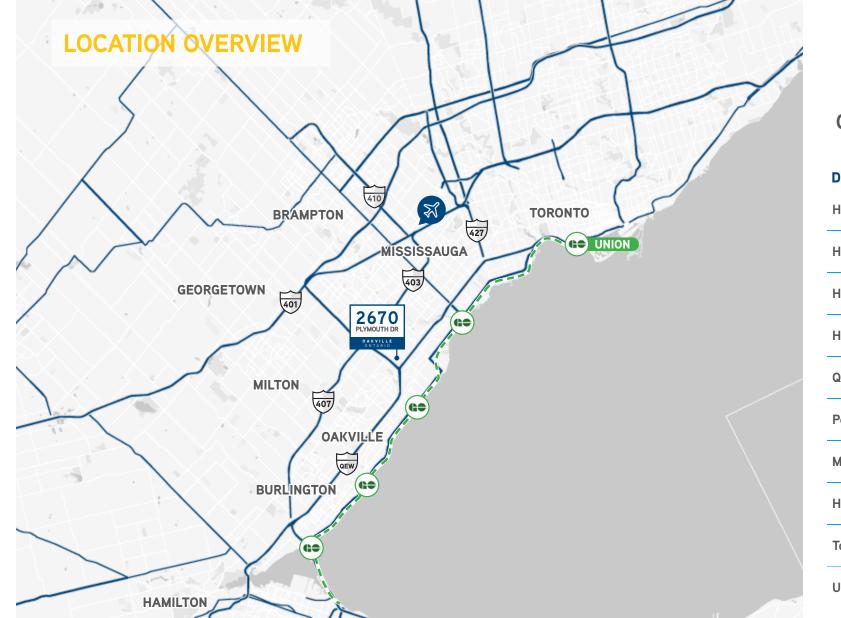

# CENTRALLY LOCATED AND ACCESSIBLE FROM MULTIPLE GTA SUBMARKETS

#### **DRIVE TIMES**

| Highw  | ay 403    | 2  | Minutes |
|--------|-----------|----|---------|
| Highw  | ay 407    | 3  | Minutes |
| Highw  | ay 401    | 12 | Minutes |
| Highw  | ay 427    | 13 | Minutes |
| QEW    |           | 14 | Minutes |
| Pearso | n Airport | 18 | Minutes |
| Milton |           | 20 | Minutes |
| Hamilt | on        | 28 | Minutes |
| Toront | 0         | 32 | Minutes |
| Union  | Station   | 40 | Minutes |