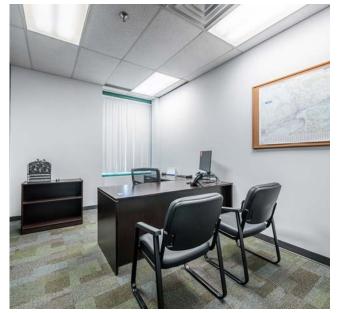

m.meader@colliers.com





## PROPERTY HIGHLIGHTS

- Rare freestand in prestigious Winston Business Park
- Join other recognizable corporate tenants
- Strong labour pool
- Upgraded T5 lighting
- High visibility on Plymouth Drive
- Bay size: 40' x 30'
- Immaculate high-end office finishes
- Ample power
- ESFR sprinklers

## PROPERTY FEATURES



31′8″ CLEAR HEIGHT



8 TL, 1 DI



600A/600V



E2 SP:43



\$10.95 asking rate psf net



\$3.54 PSF (2020)



May 2021



SUITS E-COMMERCE, CORPORATE HEAD OFFICE & FULFILLMENT APPLICATIONS



FULLY SECURED & GATED SHIPPING COURT

## FLOOR PLAN

#### Option 1 | Full Building

58,293 SF Warehouse

20,423 SF Office

78,716 SF Total

#### Option 2 | Ground Floor Only

58,293 SF Warehouse

10,223 SF Office

68,516 SF Total



## INTERIOR PHOTOS











## ZONING | E2 SP:43

#### SELECTED PERMITTED USES

(Partial List):

7. Outside Display and Sales 1. Business Office / Medical Office

2. Commercial School

3. Commercial Self-Storage 9. Restaurant

4. Day Care

5. Hotel

6. Manufacturing

8. Outside Storage

10. Retail Store

11. Warehousing

12. Wholesaling

## Special Provision: 43

Special Provision 43 permits uses within E3 and regulates the minimum and maximum landscaping coverage required fronting



#### **FULL ZONING BYLAW:**

oakville.ca/assets/2011%20planning/2014-014-part10-employment.pdf

## WINSTON BUSINESS PARK





PRIME LOCATION | SURROUNDED BY GOOD COMPANY & EXCELLENT AMENITIES



# CENTRALLY LOCATED AND ACCESSIBLE FROM MULTIPLE GTA SUBMARKETS

#### **DRIVE TIMES**

| Highw  | ay 403    | 2  | Minutes |
|--------|----