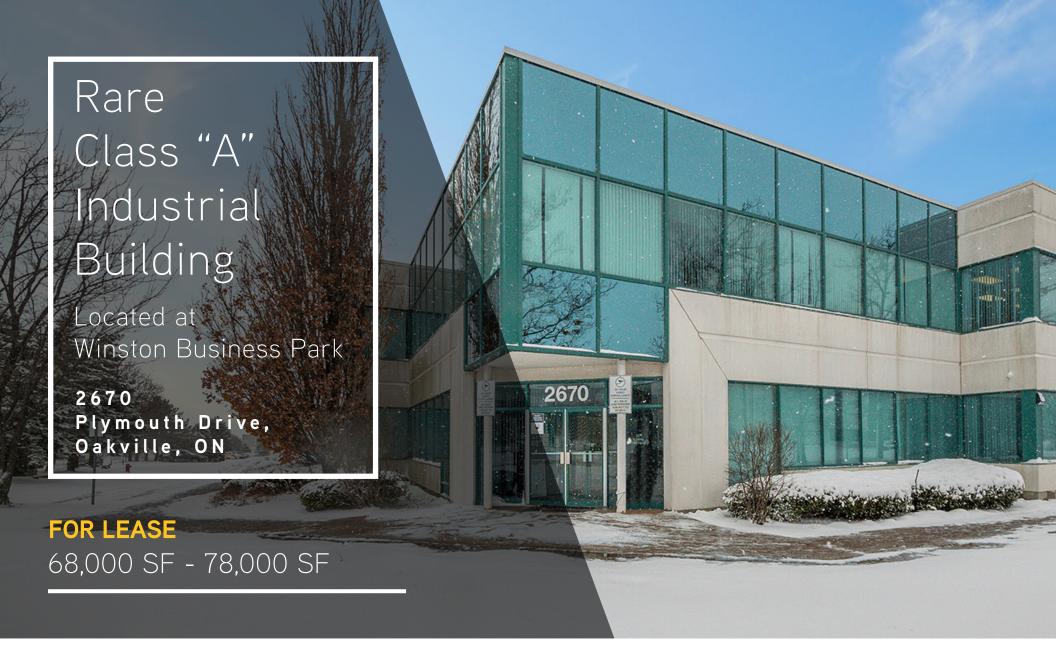

## PROPERTY HIGHLIGHTS

- Rare freestand in prestigious Winston Business Park
- Join other recognizable corporate tenants
- Strong labour pool
- Upgraded T5 lighting
- High visibility on Plymouth Drive
- Bay size: 40' x 30'
- Immaculate high-end office finishes
- Ample power
- ESFR sprinklers

## PROPERTY FEATURES

31′8″ CLEAR HEIGHT

8 TL, 1 DI

600A/600V

E2 SP:43

\$10.95 asking rate psf net

\$3.54 PSF (2020)

May 2021