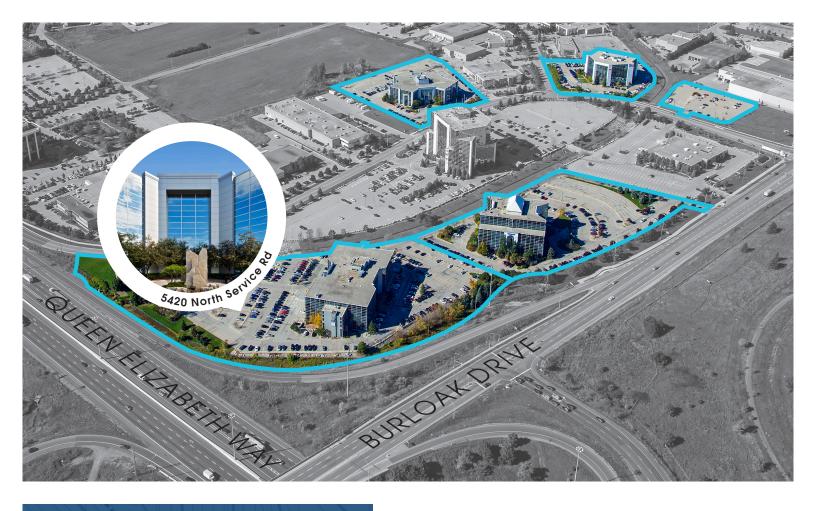

# BURLOAKTOWERS

5420 NORTH SERVICE ROAD, BURLINGTON, ON

### **KEY FEATURES**

- o Immediate QEW access
- o On-site security
- o Amazing amenities just minutes away: food, shopping, hotels
- o Free surface parking
- o Building signage available

PROUDLY MANAGED BY