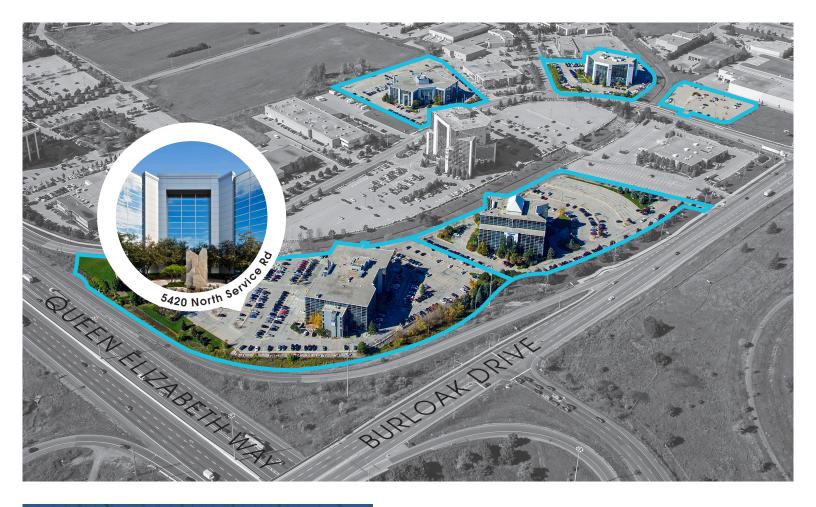

# BURLOAK TOWERS

5420 NORTH SERVICE ROAD, BURLINGTON, ON



#### Adam Dauphinee

Vice President, Broker, LEED ® AP +1 416 620 2872 Adam.Dauphinee@colliers.com

#### **Chris Burans**

Vice President, Sales Representative +1 416 620 2866 Chris.Burans@colliers.com

#### **David Woodiwiss**

Vice President, Sales Representative +1 289 266 1008 David.Woodiwiss@colliers.com



**Colliers International** 401 The West Mall, Suite 800 Toronto, ON M9C 5J5 www.collierscanada.com

#### **KEY FEATURES**

- o Immediate QEW access
- o On-site security
- o Amazing amenities just minutes away: food, shopping, hotels
- o Free surface parking
- o Building signage available



PROUDLY MANAGED BY





## RENTAL RATES:

### \$17.75 NET PSF/ANNUM

ADDITIONAL RENT \$14.48 PSF

### BUILDING SPECIFICATION

| o SUITE 103 | 4,448 SF  | AVAILABILITY:<br>IMMEDIATE |
|-------------|-----------|----------------------------|
| o SUITE 200 | 10,235 SF | AVAILABILITY:<br>IMMEDIATE |
| o SUITE 400 | 29,842 SF | AVAILABILITY:<br>IMMEDIATE |
| o SUITE 505 | 2,484 SF  | AVAILABILITY:<br>IMMEDIATE |

NOTE: Suite 400 can be demised to approx. 3 X 5,000 SF and 10,000 SF options