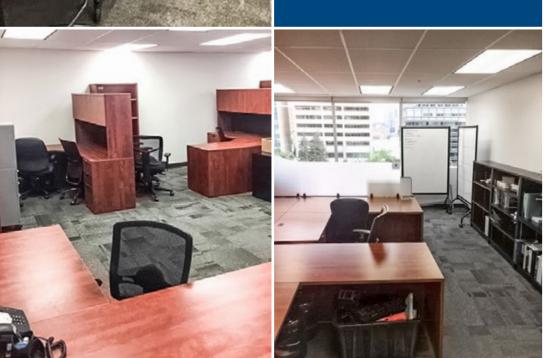

### Suite 600 - 2,500 SF

Shared use of:

- Reception
- Meeting Room
- Boardroom
- Kitchen