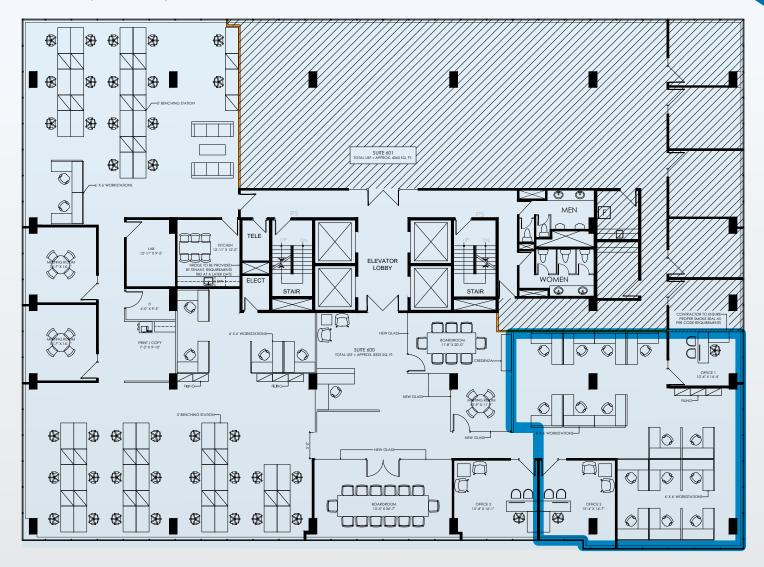

## Available Space & Costs

| Available Subpremises   | Suite 600 - 2,500 SF on a shared basis                                                                                                                                                                                                                                                                    |
|-------------------------|-----------------------------------------------------------------------------------------------------------------------------------------------------------------------------------------------------------------------------------------------------------------------------------------------------------|
| Sublandlord             | Synergi-FX Inc,                                                                                                                                                                                                                                                                                           |
| Annual Net Rent         | Market Sublease Rates                                                                                                                                                                                                                                                                                     |
| Operating Costs & Taxes | \$14.15 (2020 estimate)                                                                                                                                                                                                                                                                                   |
| Occupancy Date          | September 1 <sup>st</sup> , 2019                                                                                                                                                                                                                                                                          |
| Term of Sublease        | Flexible 1-5 years                                                                                                                                                                                                                                                                                        |
| Underground Parking     | <ul><li>Unreserved parking stalls at \$395/stall/month</li><li>Reserved stalls at \$465/stall/month</li></ul>                                                                                                                                                                                             |
| Comments                | <ul> <li>+15 connected to AMEC Place, 800 Sixth, and the Sandman Hotel</li> <li>Fitness and conference facilities available for tenant use, free of charge</li> <li>Located immediately along the LRT Line in the free fare zone</li> <li>Main lobby and elevators have recently been upgraded</li> </ul> |

### Suite 600 - 2,500 SF

Shared use of:

- Reception
- Meeting Room
- Boardroom
- Kitchen