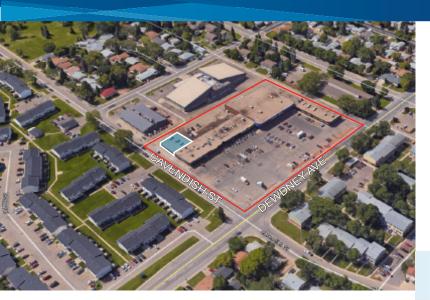

## **Prominent Location**

Flexible space facing Cavendish Street in this busy neighborhood strip centre servicing the entire Glencairn subdivision. Located only blocks from the Victoria East retail district and next to nail salon, plenty of parking at the door.

> Traffic count approximately 25,000 vehicles per day> Shared/ random parking

Available Size: 1,200 SF