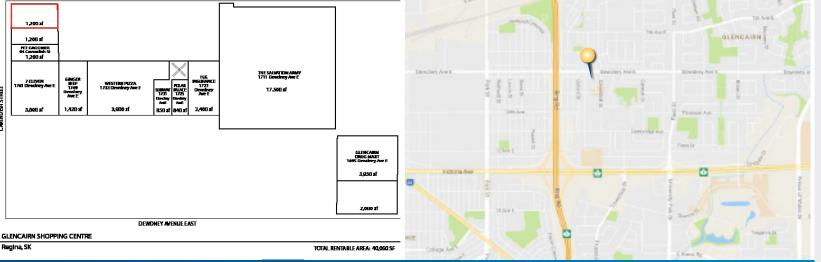

## *Tenants of this neighborhood strip centre include:*

The Salvation Army Thrift Store | Ginger Beef | 7 Eleven | Western Pizza | Polar Palace | H.K. Insurance | Glencairn Drug Mart