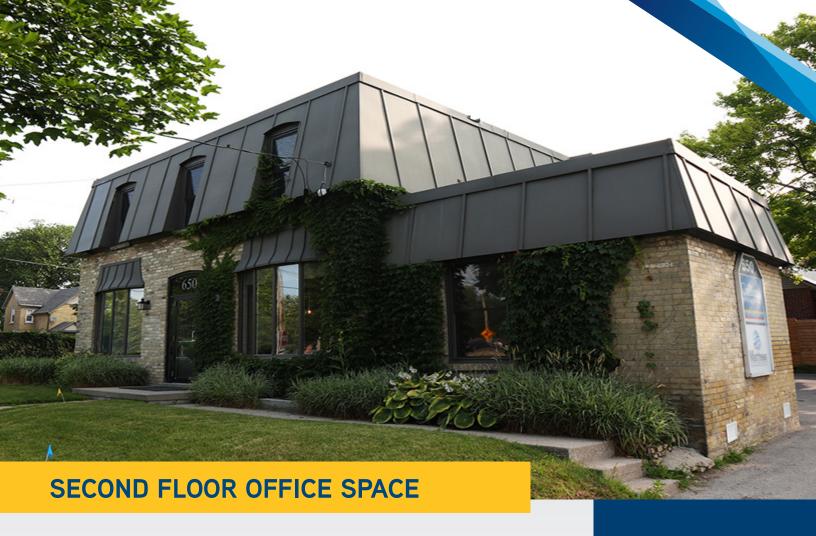

# FOR LEASE | 650 Colborne Street, London ON

Second floor office space in Central London at Colborne & Pall Mall. 1,700 Square feet available. Price includes common area kitchen, washrooms, security, utilities and on-site parking.

#### **PROPERTY HIGHLIGHTS**

- Bright second floor office space with plenty of natural light
- Modern finishes with wood features in the boardroom and large office
- Walking distance to many downtown amenities

- 1,700 SF available
- On-site parking