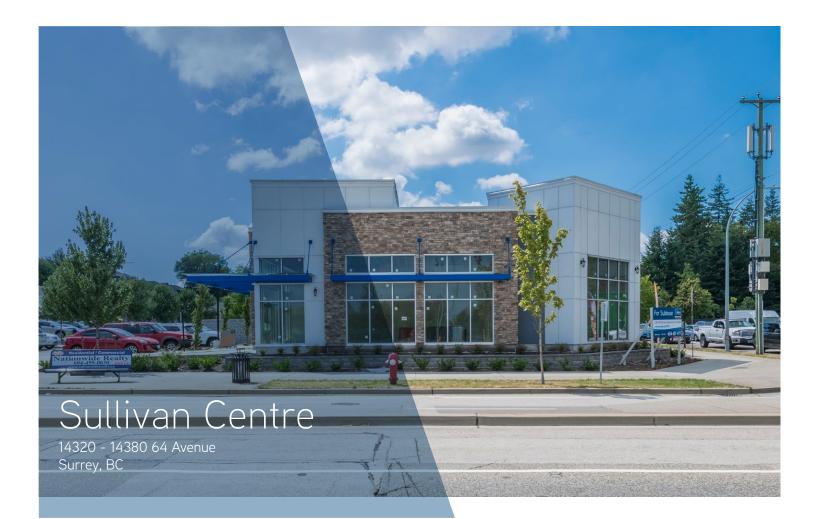

## SULLIVAN CENTRE 14320 - 14380 64 Avenue, Surrey, BC

- High visibility Shopping Centre at the corner of 64 Avenue and 144 Street
- A retail location surrounded by dense residential developments

LIQUOR

#### LOCATION

Sullivan Centre is located on the SW corner of the 144th Street and 64th Avenue intersection. The immediate area is heavily populated by high density residential development consisting of single family homes and townhomes. This busy shopping centre is located across the street from Sullivan Heights Secondary School and the 1,052 seat Bell Performing Arts Centre which regularly hosts several concerts, comedy events and plays.