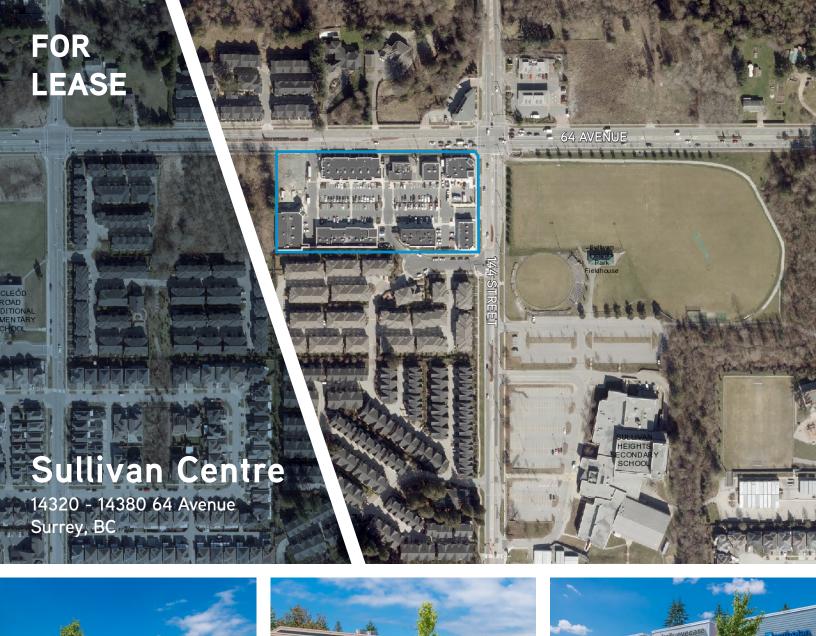

# FOR LEASE

Sullivan

## SULLIVAN CENTRE 14320 - 14380 64 Avenue, Surrey, BC

- High visibility Shopping Centre at the corner of 64 Avenue and 144 Street
- A retail location surrounded by dense residential developments

LIQUOR

#### LOCATION

Sullivan Centre is located on the SW corner of the 144th Street and 64th Avenue intersection. The immediate area is heavily populated by high density residential development consisting of single family homes and townhomes. This busy shopping centre is located across the street from Sullivan Heights Secondary School and the 1,052 seat Bell Performing Arts Centre which regularly hosts several concerts, comedy events and plays.