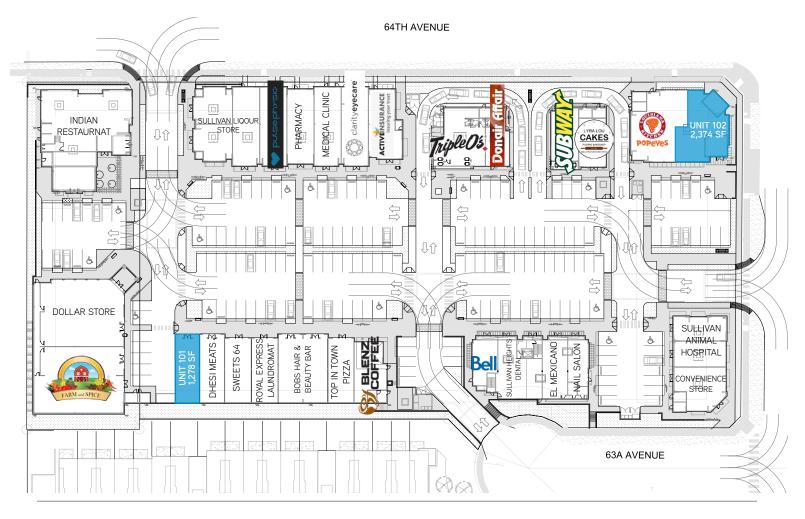

## AVAILABILITY

| UNIT            | SIZE     | ASKING RENT          | ADDITIONAL RENT      |
|-----------------|----------|----------------------|----------------------|
| 14330 64 AVENUE |          |                      |                      |
| 101             | 1,278 SF | \$36.00 per SF/annum | \$10.00 per SF/annum |
| 14380 64 AVENUE |          |                      |                      |
| 102             | 2,374 SF | \$45.00 per SF/annum | \$10.00 per SF/annum |