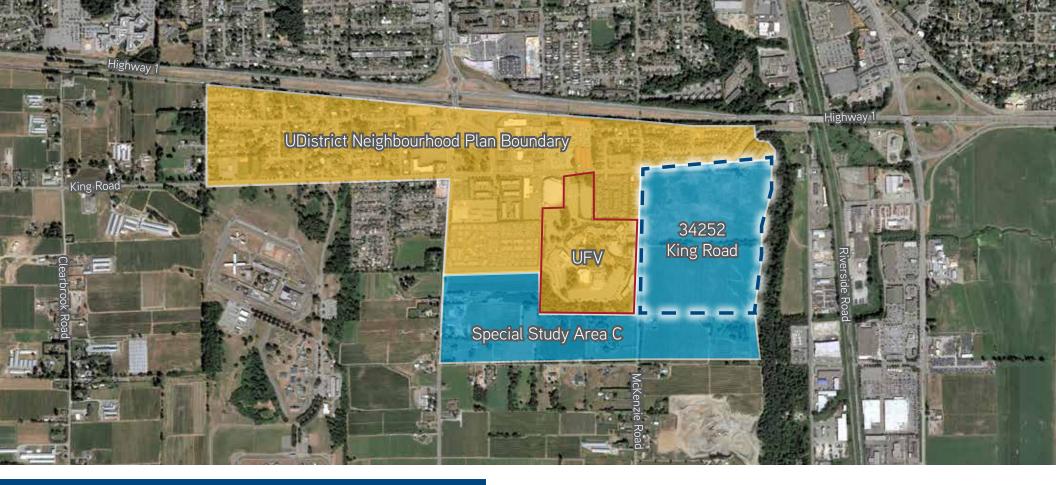

# **OPPORTUNITY**

First time for sale in generations, this 88.85 acre property represents a singular opportunity to purchase a large ALR zoned property that is designated as "Special Study Area C". The property offers strong value and a multitude of redevelopment concepts based on its current Agricultural zoning and proximity to the University of the Fraser Valley.

# HIGHLIGHTS

- Rectangular shaped lot
- > Grade is primarily level and flat
- Adjacent to the "University of the Fraser Valley", one of the Lower Mainland's and the Fraser Valley's largest institutions
- Identified as "Special Study Area C" in the current draft UDistrict Neighbourhood Plan
- > Designated as "Industrial Reserve" in May 2012 by the City of Abbotsford
- > Convenient location with access to the Trans-Canada Highway (Highway #1), Sumas Way (Highway #11), and USA via Sumas Border Crossing

# SALIENT FACTS

| CIVIC ADDRESS             | 34252 King Road, Abbotsford, BC                                                                                                                                                                                                                                                                                                                              |
|---------------------------|--------------------------------------------------------------------------------------------------------------------------------------------------------------------------------------------------------------------------------------------------------------------------------------------------------------------------------------------------------------|
| LEGAL ADDRESS             | Parcel Identifier: 013-380-508 Parcel "A" (Reference Plan 5411) North East Quarter Section 10 Township 16 Except: Part Dedicated Road On Plan 44724, New Westminster District                                                                                                                                                                                |
| LOCATION                  | The Property is located at the southeast corner of King Road and McKenzie Road.                                                                                                                                                                                                                                                                              |
| SITE AREA                 | ~88.85 acres                                                                                                                                                                                                                                                                                                                                                 |
| ZONING                    | The property is zoned RR (Rural Residential Zone) and located in the Agricultural Land Reserve and is identified within "Special Study Area C" with the City of Abbotsford's "UDistrict Neighbourhood Plan" (Approved May 2018). The proximity to the University of the Fraser Valley provides a unique opportunity to explore uses other than agricultural. |
| IMPROVEMENTS /<br>TENANCY | <ul> <li>1,700 SF single-family home on site, built in 1948, leased on a month-to-month basis</li> <li>Crops on site include hay (55 acres) and corn (30 acres) rented to a separate farm operator</li> <li>Lease term is two years</li> </ul>                                                                                                               |
| GROSS TAXES (2018)        | \$5,012.72                                                                                                                                                                                                                                                                                                                                                   |
| ASKING PRICE              | \$17,500,000                                                                                                                                                                                                                                                                                                                                                 |
|                           |                                                                                                                                                                                                                                                                                                                                                              |