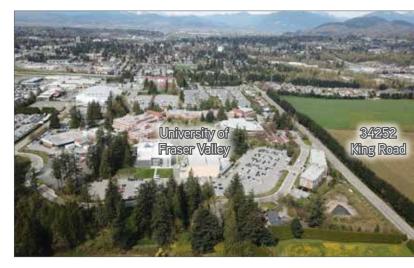

# **OPPORTUNITY**

First time for sale in generations, this 88.85 acre property represents a singular opportunity to purchase a large ALR zoned property that is designated as "Special Study Area C". The property offers strong value and a multitude of redevelopment concepts based on its current Agricultural zoning and proximity to the University of the Fraser Valley.

# HIGHLIGHTS

- Rectangular shaped lot
- > Grade is primarily level and flat
- Adjacent to the "University of the Fraser Valley", one of the Lower Mainland's and the Fraser Valley's largest institutions
- Identified as "Special Study Area C" in the current draft UDistrict Neighbourhood Plan
- > Designated as "Industrial Reserve" in May 2012 by the City of Abbotsford
- > Convenient location with access to the Trans-Canada Highway (Highway #1), Sumas Way (Highway #11), and USA via Sumas Border Crossing

# SALIENT FACTS

| CIVIC ADDRESS             | 34252 King Road, Abbotsford, BC                                                                                                                                                                                                                                                                                                                              |
|---------------------------|--------------------------------------------------------------------------------------------------------------------------------------------------------------------------------------------------------------------------------------------------------------------------------------------------------------------------------------------------------------|
| LEGAL ADDRESS             | Parcel Identifier: 013-380-508 Parcel "A" (Reference Plan 5411) North East Quarter Section 10 Township 16 Except: Part Dedicated Road On Plan 44724, New Westminster District                                                                                                                                                                                |
| LOCATION                  | The Property is located at the southeast corner of King Road and McKenzie Road.                                                                                                                                                                                                                                                                              |
| SITE AREA                 | ~88.85 acres                                                                                                                                                                                                                                                                                                                                                 |
| ZONING                    | The property is zoned RR (Rural Residential Zone) and located in the Agricultural Land Reserve and is identified within "Special Study Area C" with the City of Abbotsford's "UDistrict Neighbourhood Plan" (Approved May 2018). The proximity to the University of the Fraser Valley provides a unique opportunity to explore uses other than agricultural. |
| IMPROVEMENTS /<br>TENANCY | <ul> <li>1,700 SF single-family home on site, built in 1948, leased on a month-to-month basis</li> <li>Crops on site include hay (55 acres) and corn (30 acres) rented to a separate farm operator</li> <li>Lease term is two years</li> </ul>                                                                                                               |
| GROSS TAXES (2018)        | \$5,012.72                                                                                                                                                                                                                                                                                                                                                   |
| ASKING PRICE              | \$17,500,000                                                                                                                                                                                                                                                                                                                                                 |
|                           |                                                                                                                                                                                                                                                                                                                                                              |