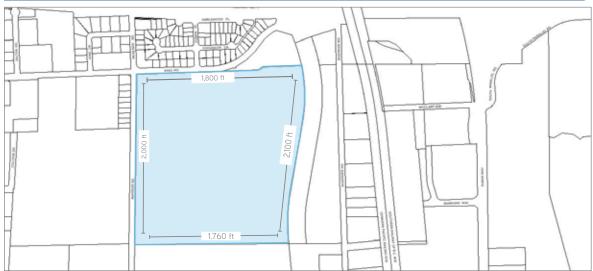

# SALIENT FACTS

| CIVIC ADDRESS             | 34252 King Road, Abbotsford, BC                                                                                                                                                                                                                                                                                                                              |
|---------------------------|--------------------------------------------------------------------------------------------------------------------------------------------------------------------------------------------------------------------------------------------------------------------------------------------------------------------------------------------------------------|
| LEGAL ADDRESS             | Parcel Identifier: 013-380-508 Parcel "A" (Reference Plan 5411) North East Quarter Section 10 Township 16 Except: Part Dedicated Road On Plan 44724, New Westminster District                                                                                                                                                                                |
| LOCATION                  | The Property is located at the southeast corner of King Road and McKenzie Road.                                                                                                                                                                                                                                                                              |
| SITE AREA                 | ~88.85 acres                                                                                                                                                                                                                                                                                                                                                 |
| ZONING                    | The property is zoned RR (Rural Residential Zone) and located in the Agricultural Land Reserve and is identified within "Special Study Area C" with the City of Abbotsford's "UDistrict Neighbourhood Plan" (Approved May 2018). The proximity to the University of the Fraser Valley provides a unique opportunity to explore uses other than agricultural. |
| IMPROVEMENTS /<br>TENANCY | <ul> <li>1,700 SF single-family home on site, built in 1948, leased on a month-to-month basis</li> <li>Crops on site include hay (55 acres) and corn (30 acres) rented to a separate farm operator</li> <li>Lease term is two years</li> </ul>                                                                                                               |
| GROSS TAXES (2018)        | \$5,012.72                                                                                                                                                                                                                                                                                                                                                   |
| ASKING PRICE              | \$17,500,000                                                                                                                                                                                                                                                                                                                                                 |
|                           |                                                                                                                                                                                                                                                                                                                                                              |