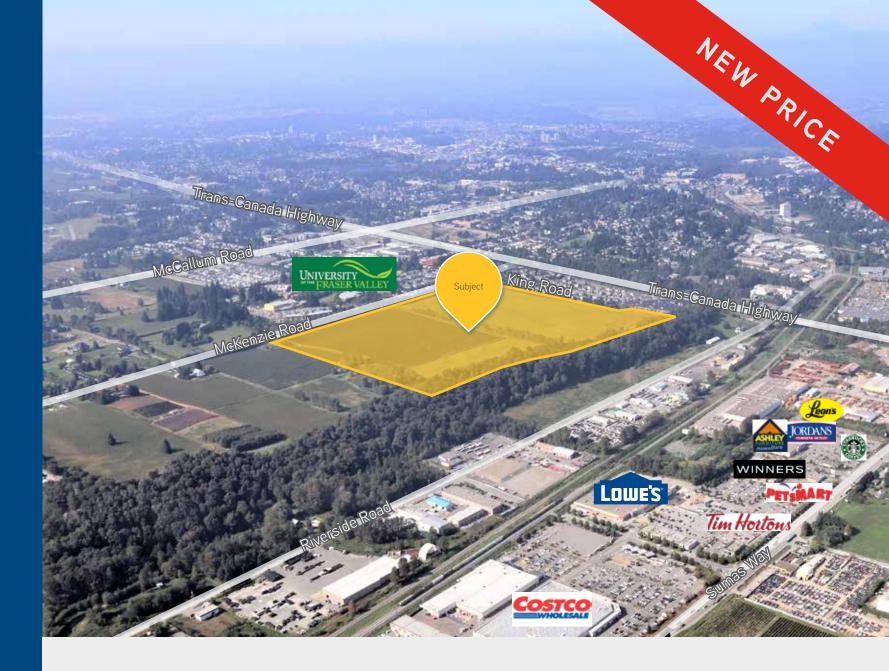

# **OPPORTUNITY**

First time for sale in generations, this 88.85 acre property represents a singular opportunity to purchase a large ALR zoned property that is designated as "Special Study Area C". The property offers strong value and a multitude of redevelopment concepts based on its current Agricultural zoning and proximity to the University of the Fraser Valley.

# HIGHLIGHTS

- Rectangular shaped lot
- > Grade is primarily level and flat
- Adjacent to the "University of the Fraser Valley", one of the Lower Mainland's and the Fraser Valley's largest institutions
- Identified as "Special Study Area C" in the current draft UDistrict Neighbourhood Plan
- > Designated as "Industrial Reserve" in May 2012 by the City of Abbotsford
- > Convenient location with access to the Trans-Canada Highway (Highway #1), Sumas Way (Highway #11), and USA via Sumas Border Crossing

# SALIENT FACTS

| CIVIC ADDRESS             | 34252 King Road, Abbotsford, BC                                                                                                                                                                                                                                                                                                                              |
|---------------------------|--------------------------------------------------------------------------------------------------------------------------------------------------------------------------------------------------------------------------------------------------------------------------------------------------------------------------------------------------------------|
| LEGAL ADDRESS             | Parcel Identifier: 013-380-508 Parcel "A" (Reference Plan 5411) North East Quarter Section 10 Township 16 Except: Part Dedicated Road On Plan 44724, New Westminster District                                                                                                                                                                                |
| LOCATION                  | The Property is located at the southeast corner of King Road and McKenzie Road.                                                                                                                                                                                                                                                                              |
| SITE AREA                 | ~88.85 acres                                                                                                                                                                                                                                                                                                                                                 |
| ZONING                    | The property is zoned RR (Rural Residential Zone) and located in the Agricultural Land Reserve and is identified within "Special Study Area C" with the City of Abbotsford's "UDistrict Neighbourhood Plan" (Approved May 2018). The proximity to the University of the Fraser Valley provides a unique opportunity to explore uses other than agricultural. |
| IMPROVEMENTS /<br>TENANCY | <ul> <li>1,700 SF single-family home on site, built in 1948, leased on a month-to-month basis</li> <li>Crops on site include hay (55 acres) and corn (30 acres) rented to a separate farm operator</li> <li>Lease term is two years</li> </ul>                                                                                                               |
| GROSS TAXES (2018)        | \$5,012.72                                                                                                                                                                                                                                                                                                                                                   |
| ASKING PRICE              | \$17,500,000                                                                                                                                                                                                                                                                                                                                                 |
|                           |                                                                                                                                                                                                                                                                                                                                                              |