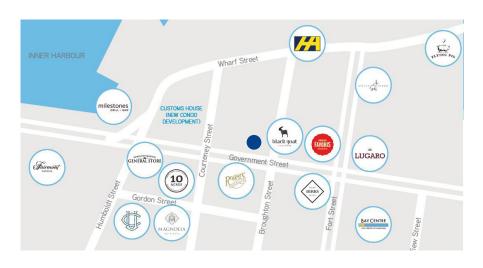

Victoria's Inner Harbour and the surrounding blocks are the most visited areas by tourists year round. The area surrounding 910 Government Street is home to high end retailers, hip restaurants and cafes, and numerous boutique shops. The Victoria Conference Centre is two blocks away, also bringing in year round visitors.

The area is also frequented year round due to the high concentration of shops, restaurants and cafes that have become staples to the downtown daytime population.

| Units            | 37B: 2,083 SF<br>37C: 1,788 SF                       |
|------------------|------------------------------------------------------|
| Availability     | Immediate with sublease going to November 30th, 2023 |
| Sub-lease Rates  | \$58.00/SF                                           |
| Additional Costs | \$22.00                                              |