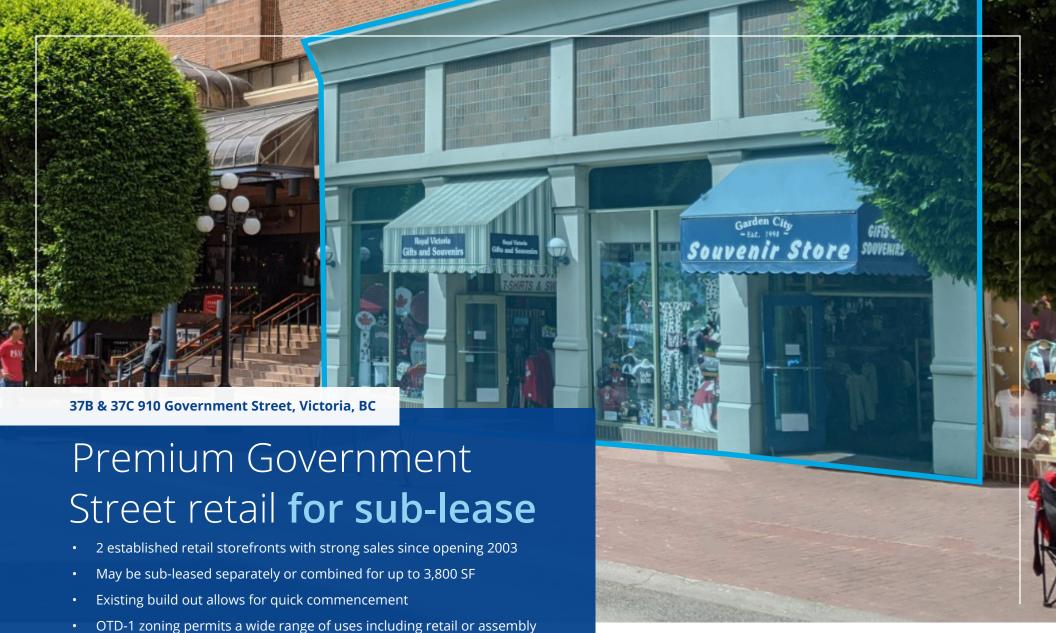

# Property Overview

### **Key Features**

Streetfront Retail

192 Underground Parking Spaces

OTD-1 Zoning

Bike

72

Walk Score 99

Transit Score 76

Victoria's Inner Harbour and the surrounding blocks are the most visited areas by tourists year round. The area surrounding 910 Government Street is home to high end retailers, hip restaurants and cafes, and numerous boutique shops. The Victoria Conference Centre is two blocks away, also bringing in year round visitors.

The area is also frequented year round due to the high concentration of shops, restaurants and cafes that have become staples to the downtown daytime population.

| Units            | 37B: 2,083 SF<br>37C: 1,788 SF                       |
|------------------|------------------------------------------------------|
| Availability     | Immediate with sublease going to November 30th, 2023 |
| Sub-lease Rates  | \$58.00/SF                                           |
| Additional Costs | \$22.00                                              |