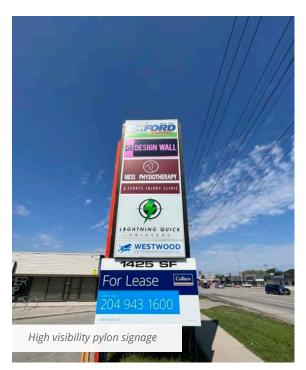

# High-exposure retail space **for lease**

Westwood Plaza offers highly visible retail space on Portage Avenue, ample onsite parking, and multiple access points. This property has high exposure, with 59,500 cars passing daily and prominent pylon signage facing both directions. \*2019 Traffic Flow Map (City of Winnipeg)

#### **Key Highlights**

Excellent transit access

Located in strip mall

On-site parking

Major highway

Pylon signage

Bike Score

Walk Score

### Photos