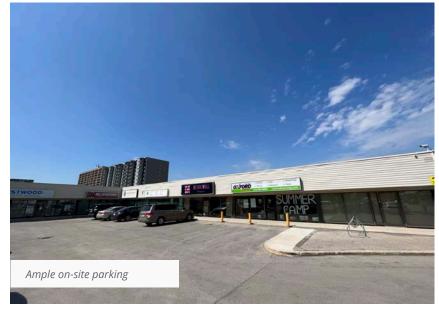

# High-exposure retail space **for lease**

Westwood Plaza offers highly visible retail space on Portage Avenue, ample onsite parking, and multiple access points. This property has high exposure, with 59,500 cars passing daily and prominent pylon signage facing both directions. \*2019 Traffic Flow Map (City of Winnipeg)

#### **Key Highlights**

Excellent transit access

Located in strip mall

On-site parking

Major highway

Pylon signage

Bike Score

Walk Score

### Photos