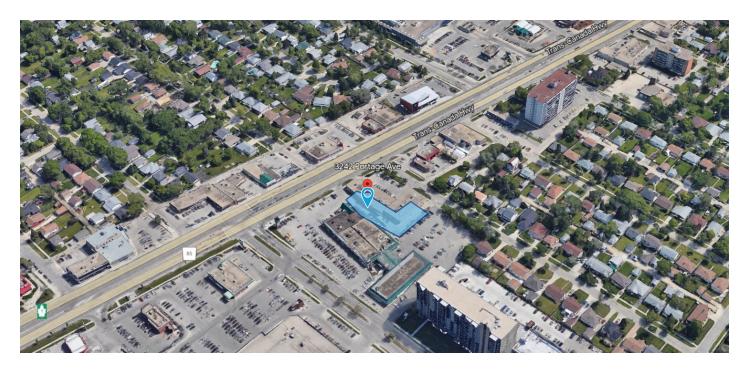

com

## Property Overview

| Address:                 | 3242 Portage Avenue   |
|--------------------------|-----------------------|
| Zoning:                  | C3                    |
| Availability:            | 1,425 SF              |
| Net Rent:                | \$15.00/SF            |
| Additional Rent:         | \$7.50/SF + utilities |
| Total Population (2022): | 32,455                |

| Projected Population (2032): | 34,148   |
|------------------------------|----------|
| Avg. Household Income (2KM): | \$99,732 |

Average Age (2KM): 43.6

Neighbourhoods: Westwood, Crestview, Sturgeon Creek, Kirkfield

#### **Key Highlights**



Excellent transit access



Located in strip mall



On-site parking



Major highway



Pylon signage



Bike Score



Walk Score

85

#### Site plan



### Photos













## Surrounding Amenities





#### **Roy Sandhawalia**

Associate +1 204 515 7117 roy.sandhawalia@colliers.com

This document has been prepared by Colliers for advertising and general information only. Colliers makes no guarantees, representations or warranties of any kind, expressed or implied, regarding the information including, but not limited to, warranties of content, accuracy and reliability. Any interested party should undertake their own inquiries as to the accuracy of the information. Colliers excludes unequivocally all inferred or implied terms, conditions and warranties arising out of this document and excludes all liability for loss and damages arising there from. This publication is the copyrighted property of Colliers and/or its licensor(s). Copyrig