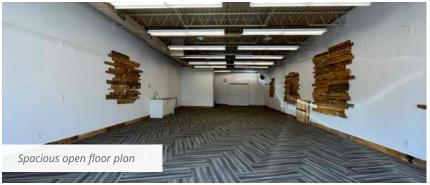

rview

| Address:                 | 3242 Portage Avenue   |
|--------------------------|-----------------------|
| Zoning:                  | C3                    |
| Availability:            | 1,425 SF              |
| Net Rent:                | \$15.00/SF            |
| Additional Rent:         | \$7.50/SF + utilities |
| Total Population (2022): | 32,455                |

| Projected Population (2032): | 34,148   |
|------------------------------|----------|
| Avg. Household Income (2KM): | \$99,732 |

Average Age (2KM): 43.6

Neighbourhoods: Westwood, Crestview, Sturgeon Creek, Kirkfield

#### **Key Highlights**



Excellent transit access



Located in strip mall



On-site parking



Major highway



Pylon signage



Bike Score



Walk Score

85

#### Site plan



### Photos













## Surrounding Amenities





#### **Roy Sandhawalia**

Associate +1 204 515 7117 roy.sandhawalia@colliers.com

This document has been prepared by Colliers for advertising and general information only. Colliers makes no guarantees, representations or warranties of any kind, expressed or implied, regarding the information including, but not limited to, warranties of content, accuracy and reliability. Any interested party should undertake their own inquiries as to the accuracy of the information. Colliers excludes unequivocally all inferred or implied terms, conditions and warranties arising out of this document and excludes all liability for loss and damages arising there from. This publication is the copyrighted property of Colliers and/or its licensor(s). Copyright © 2023. All right