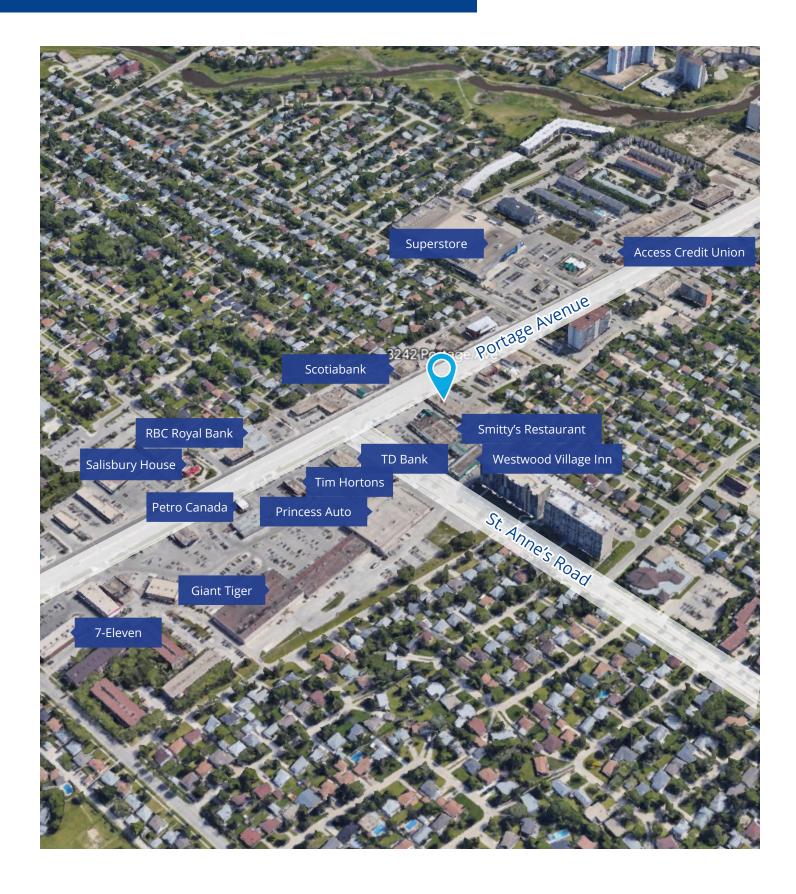

| 3242 Portage Avenue   |
|--------------------------|-----------------------|
| Zoning:                  | C3                    |
| Availability:            | 1,425 SF              |
| Net Rent:                | \$15.00/SF            |
| Additional Rent:         | \$7.50/SF + utilities |
| Total Population (2022): | 32,455                |

| Projected Population (2032): | 34,148   |
|------------------------------|----------|
| Avg. Household Income (2KM): | \$99,732 |

Average Age (2KM): 43.6

Neighbourhoods: Westwood, Crestview, Sturgeon Creek, Kirkfield

#### **Key Highlights**



Excellent transit access



Located in strip mall



On-site parking



Major highway



Pylon signage



Bike Score



Walk Score

85

#### Site plan



### Photos













## Surrounding Amenities





#### **Roy Sandhawalia**

Associate +1 204 515 7117 roy.sandhawalia@colliers.com

This document has been prepared by Colliers for advertising and general information only. Colliers makes no guarantees, representations or warranties of any kind, expressed or implied, regarding the information including, but not limited to, warranties of content, accuracy and reliability. Any interested party should undertake their own inquiries as to the accuracy of the information. Colliers excludes unequivocally all inferred or implied terms, conditions and warranties arising out of this document and excludes all liability for loss and damages arising there from. This publication is the copyrighted property of Colliers and/or its licensor(s). Copyright © 2023. All rights reserved. This communication i