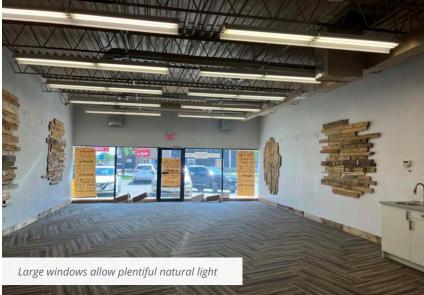

Overview

| Address:                 | 3242 Portage Avenue   |
|--------------------------|-----------------------|
| Zoning:                  | C3                    |
| Availability:            | 1,425 SF              |
| Net Rent:                | \$15.00/SF            |
| Additional Rent:         | \$7.50/SF + utilities |
| Total Population (2022): | 32,455                |

| Projected Population (2032): | 34,148   |
|------------------------------|----------|
| Avg. Household Income (2KM): | \$99,732 |

Average Age (2KM): 43.6

Neighbourhoods: Westwood, Crestview, Sturgeon Creek, Kirkfield

#### **Key Highlights**



Excellent transit access



Located in strip mall



On-site parking



Major highway



Pylon signage



Bike Score



Walk Score

85

#### Site plan



### Photos













## Surrounding Amenities





#### **Roy Sandhawalia**

Associate +1 204 515 7117 roy.sandhawalia@colliers.com

This document has been prepared by Colliers for advertising and general information only. Colliers makes no guarantees, representations or warranties of any kind, expressed or implied, regarding the information including, but not limited to, warranties of content, accuracy and reliability. Any interested party should undertake their own inquiries as to the accuracy of the information. Colliers excludes unequivocally all inferred or implied terms, conditions and warranties arising out of this document and excludes all liability for loss and damages arising there from. This publication is the copyrighted property of Colliers and/or its licensor(s). Copyright © 2023. All r